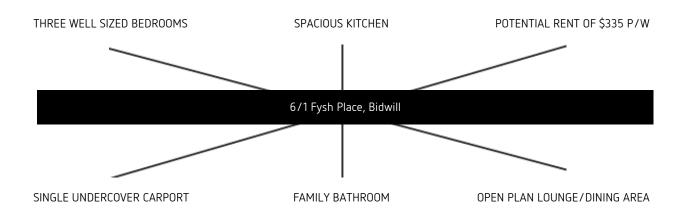

#### Features include:

- + Three well sized bedrooms, two with built in wardrobes
- + Spacious kitchen with plenty of cupboard space
- + Open plan lounge & dining room
- + Family bathroom with separate shower and bathtub
- + Internal laundry with external access
- + Single under cover carport with secure gates
- + Potential rental return of \$335 per week
- + Strata rates \$669.60 quarter Approx
- + Council \$364 quarter Approx
- + Water \$172 quarter approx

# Words That Describe This Property

Location Map