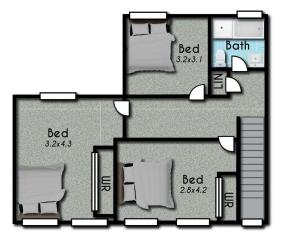

#### Features include:

- + Three well sized bedrooms, two with built in wardrobes
- + Spacious kitchen with plenty of cupboard space
- + Open plan lounge & dining room
- + Family bathroom with separate shower and bathtub
- + Internal laundry with external access
- + Single under cover carport with secure gates
- + Potential rental return of \$335 per week
- + Strata rates \$669.60 quarter Approx
- + Council \$364 quarter Approx
- + Water \$172 quarter approx

#### Laing + Simmons | St Marys · Ropes Crossing

6/1 Fysh Pl

\*Furniture fixture for display only\* \*Floor plan size and measurement for display only\* #Floor textures for display only, color and material may not be accurate