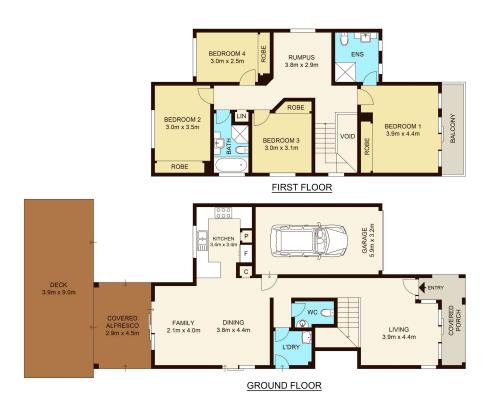

### Other Views

51 Taradale Drive, ROPES CROSSING

Not to scale • All measurements are approximate • Drawn for marketing purposes only • Floorplan by © Xorix Media