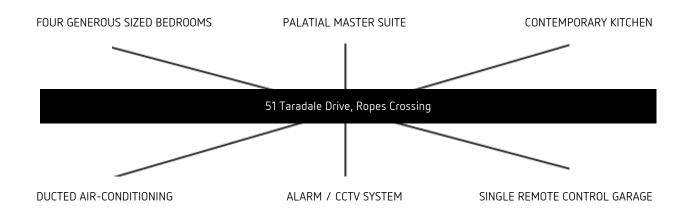

### Features include:

- + Four generous bedrooms all with built in wardrobes
- + Palatial master suite featuring an ensuite, double sized built in wardrobes and a balcony
- + Contemporary kitchen with stainless steel appliances, 5 burner gas cook top, dishwasher, a breakfast bar and a pantry
- + Multiple living areas
- + Guest powder room conveniently located on the ground floor
- Specials family and diving looking out to the backward

- + Alarm System and CCTV security
- + Landscaped and manicured front and back gardens
- + Covered alfresco entertaining area with extended decking
- + Internal laundry with external access
- + Single remote controlled garage with internal access
- + 7 power saving solar panels

# Words That Describe This Property