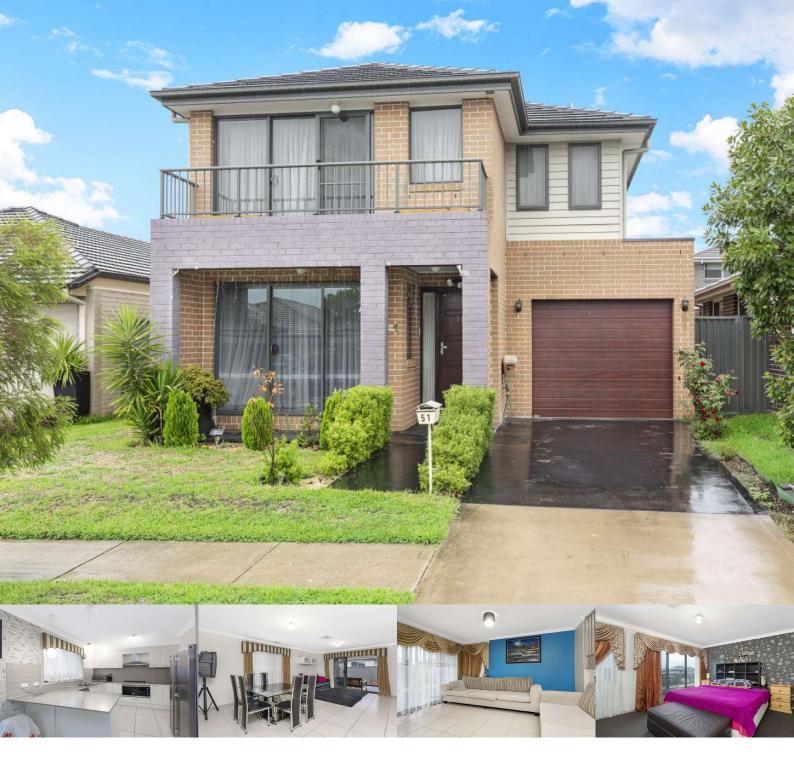

# A rare find

A quality residence offering a heightened family living experience, this four-bedroom entertainer will leave a lasting impression. Offering a choice of multiple living areas allowing for the perfect space in which to relax and entertain. Generous room proportions are illuminated in natural light from extensive glass placement throughout with premium inclusions adding a touch of sophistication.

### Features include:

- + Four generous bedrooms all with built in wardrobes
- + Palatial master suite featuring an ensuite, double sized built in wardrobes and a balcony
- + Contemporary kitchen with stainless steel appliances, 5 burner gas cook top, dishwasher, a breakfast bar and a pantry
- + Multiple living areas
- + Guest powder room conveniently located on the ground floor
- Specials family and diving looking out to the backward

- + Alarm System and CCTV security
- + Landscaped and manicured front and back gardens
- + Covered alfresco entertaining area with extended decking
- + Internal laundry with external access
- + Single remote controlled garage with internal access
- + 7 power saving solar panels