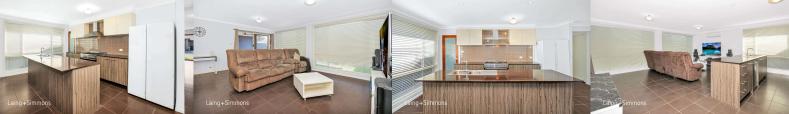

This stylish & meticulously maintained family home offers generous living and dining areas, spacious bedrooms and an abundance of space for the growing family. Generously proportioned, the home reveals a versatile layout providing a streamlined living environment with fabulous outdoor entertaining.

#### Features include:

- + Three well sized bedrooms, two with built in wardrobes and ceiling fans
- + Spacious master suite featuring a walk in wardrobe and a deluxe ensuite
- + Ultra-modern kitchen with a 5-burner gas cooktop, dishwasher, island bench, walk in pantry and stainless steel appliances
- + Family bathroom featuring a vanity, bathtub, shower and elegant tiles
- + Separate toilet
- + Large open plan living/dining area
- + Split system air-conditioning
- + Sliding door seamlessly extending onto an all-weather entertainment area with ceiling fan
- + Landscaped front and backyards with side access