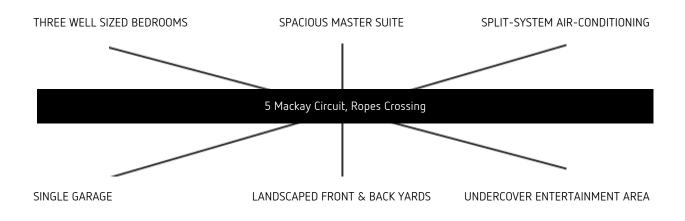

#### Features include:

- + Three well sized bedrooms, two with built in wardrobes and ceiling fans
- + Spacious master suite featuring a walk in wardrobe and a deluxe ensuite
- + Ultra-modern kitchen with a 5-burner gas cooktop, dishwasher, island bench, walk in pantry and stainless steel appliances
- + Family bathroom featuring a vanity, bathtub, shower and elegant tiles
- + Separate toilet
- + Large open plan living/dining area
- + Split system air-conditioning
- + Sliding door seamlessly extending onto an all-weather entertainment area with ceiling fan
- + Landscaped front and backyards with side access

#### Laing + Simmons | St Marys · Ropes Crossing

(02) 9623 7999 stmarys@lsre.com.au lsre.com.au/stmarys

- + Downlights throughout the home
- + Single remote-controlled garage with internal access
- + Garden shed
- + Currently tenanted at \$470 per week with tenants happy to stay on!