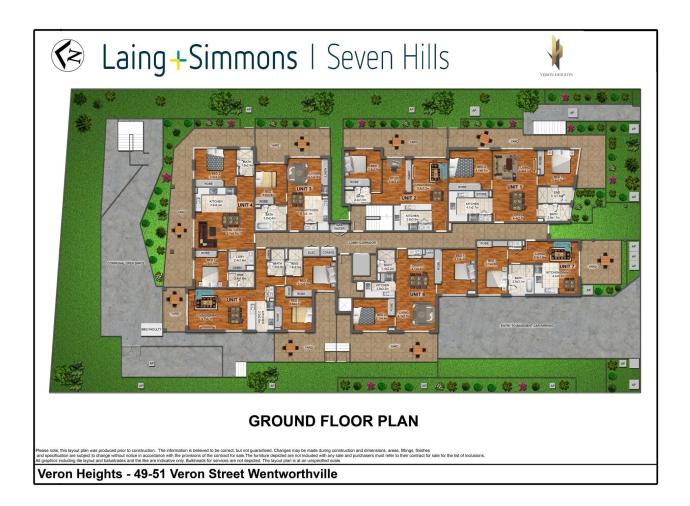

|
| * Secure basement parking .                                                                                                                                                    |
| * Lustrous fixtures adorn the bathrooms.                                                                                                                                       |
|                                                                                                                                                                                |

## Words That Describe This Property



#### Location Map



### Relevant Documents

Links

Contract of Sale - 49-51 Veron St

 $http://ls.lswebbooks.com.au/module\_resources/pdf\_module/5264/18\_draftcontract.pdf$ 









## Property Inclusions

Each flawless apartment is a designer dream where light splashes through open living spaces to integrated gas kitchens with stone bench-tops and stainless steel appliances.

Some great features include-

- +Ensuite to the master bedroom
- + Built in wardrobes to all bedrooms .
- +Air conditioning in living dining area
- + Rubbish chute.
- + Secure basement parking
- + Video intercom
- + Lift access to all levels

#### Around The Area

It offers an array of amenities for the local community with the Murugan Temple a short drive away, Udaya Spices and Woolworths, two of the largest local stores servicing the immediate community and an abundance of public transport by rail and bus.

#### Includes-

- + Short walk to train station
- + Mall and grocery stores jus