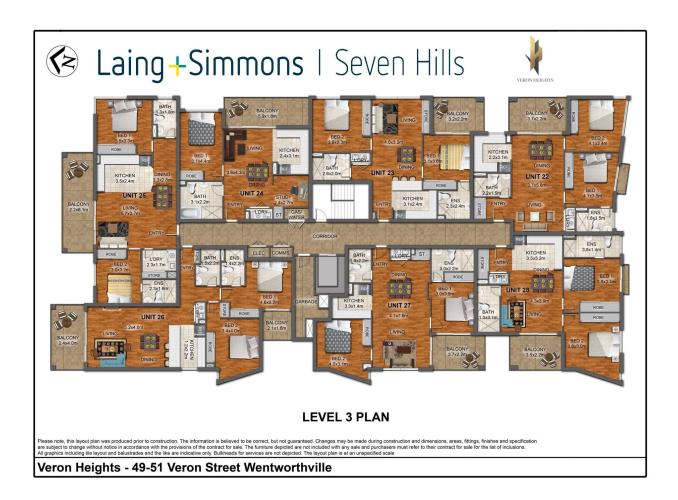

## Description

Situated within close proximity to the Parramatta CBD and Westmead's medical precinct, Wentworthville has emerged as a booming satellite suburb within the local area.

Options to buy from a range of 2 bedroom apartments.

| bus.                                                                                                                                                                           |
|--------------------------------------------------------------------------------------------------------------------------------------------------------------------------------|
| * Each flawless apartment is a designer dream where light splashes through open living spaces to integrated gas kitchens with stone bench-tops and stainless steel appliances. |
| * Tiles in living/dining areas and laminate timber flooring in bedrooms.                                                                                                       |
| * Ensuite to the master bedroom .                                                                                                                                              |
| * Built in wardrobes to all bedrooms .                                                                                                                                         |
| * Lights to entry, lounge/dining, and kitchen .                                                                                                                                |
| * Air conditioning in living dining area.                                                                                                                                      |
| * Video intercom                                                                                                                                                               |
| * Lift access to all levels .                                                                                                                                                  |
| * Rubbish chute.                                                                                                                                                               |
| * Secure basement parking .                                                                                                                                                    |
| * Lustrous fixtures adorn the bathrooms.                                                                                                                                       |
|                                                                                                                                                                                |

## Property Inclusions

Each flawless apartment is a designer dream where light splashes through open living spaces to integrated gas kitchens with stone bench-tops and stainless steel appliances.

Some great features include-