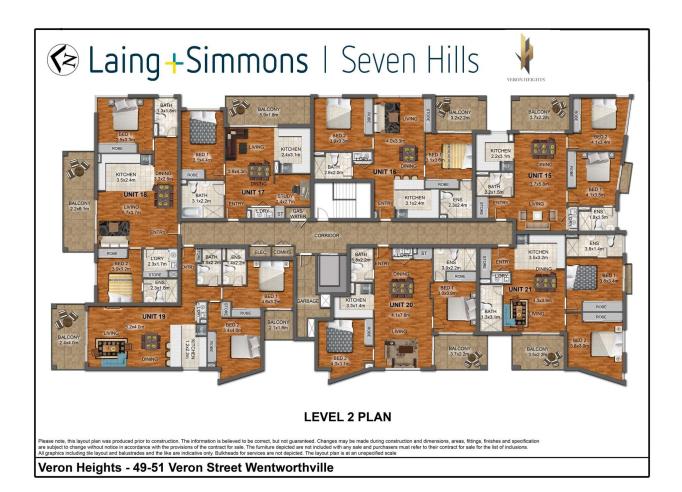

## Description

Situated within close proximity to the Parramatta CBD and Westmead's medical precinct, Wentworthville has emerged as a booming satellite suburb within the local area.

Options to buy from a range of 2 bedroom apartments.

| bus.                                                                                                                                                                           |
|--------------------------------------------------------------------------------------------------------------------------------------------------------------------------------|
| * Each flawless apartment is a designer dream where light splashes through open living spaces to integrated gas kitchens with stone bench-tops and stainless steel appliances. |
| * Tiles in living/dining areas and laminate timber flooring in bedrooms.                                                                                                       |
| * Ensuite to the master bedroom .                                                                                                                                              |
| * Built in wardrobes to all bedrooms .                                                                                                                                         |
| * Lights to entry, lounge/dining, and kitchen .                                                                                                                                |
| * Air conditioning in living dining area.                                                                                                                                      |
| * Video intercom                                                                                                                                                               |
| * Lift access to all levels .                                                                                                                                                  |
| * Rubbish chute.                                                                                                                                                               |
| * Secure basement parking .                                                                                                                                                    |
| * Lustrous fixtures adorn the bathrooms.                                                                                                                                       |
|                                                                                                                                                                                |

## Property Inclusions

Each flawless apartment is a designer dream where light splashes through open living spaces to integrated gas kitchens with stone bench-tops and stainless steel appliances.

Some great features include-