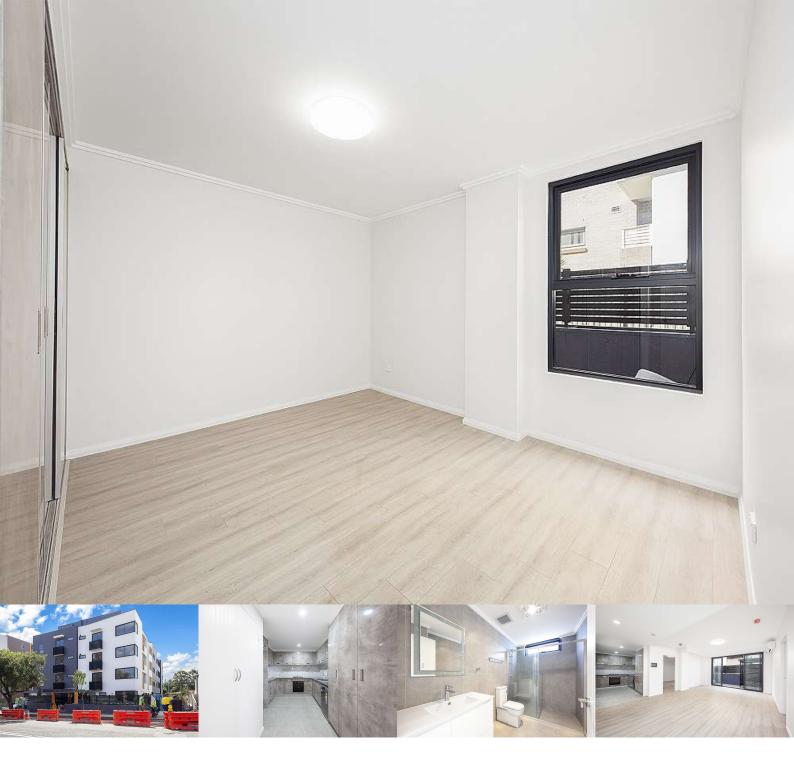

## Description

Situated within close proximity to the Parramatta CBD and Westmead's medical precinct, Wentworthville has emerged as a booming satellite suburb within the local area.

Options to buy from a range of 2 bedroom apartments.

| bus.                                                                                                                                                                           |
|--------------------------------------------------------------------------------------------------------------------------------------------------------------------------------|
| * Each flawless apartment is a designer dream where light splashes through open living spaces to integrated gas kitchens with stone bench-tops and stainless steel appliances. |
| * Tiles in living/dining areas and laminate timber flooring in bedrooms.                                                                                                       |
| * Ensuite to the master bedroom .                                                                                                                                              |
| * Built in wardrobes to all bedrooms .                                                                                                                                         |
| * Lights to entry, lounge/dining, and kitchen .                                                                                                                                |
| * Air conditioning in living dining area.                                                                                                                                      |
| * Video intercom                                                                                                                                                               |
| * Lift access to all levels .                                                                                                                                                  |
| * Rubbish chute.                                                                                                                                                               |
| * Secure basement parking .                                                                                                                                                    |
| * Lustrous fixtures adorn the bathrooms.                                                                                                                                       |
|                                                                                                                                                                                |

## Property Inclusions

Each flawless apartment is a designer dream where light splashes through open living spaces to integrated gas kitchens with stone bench-tops and stainless steel appliances.

Some great features include-