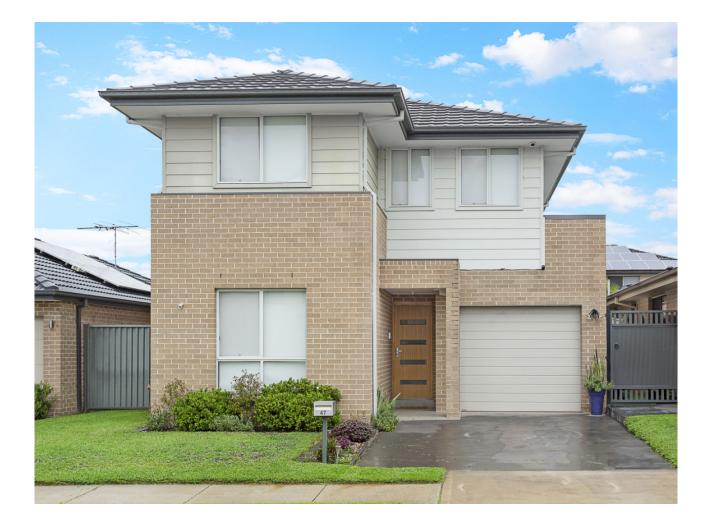

#### Features include:

- + Four spacious bedrooms, three with built-in wardrobes
- + Palatial master suite featuring a deluxe ensuite with double shower and an oversized walk-in wardrobe
- + Modern kitchen with 900mm stainless steel appliances, 6 burner gas cook top, dishwasher, a breakfast bar and pantry
- + Modern family bathroom featuring elegant floor to ceiling bathroom tiles, a bathtub and toliet
- + Multiple living areas including spacious lounge, dining and family room
- Ducted air conditioning throughout

## Laing + Simmons | St Marys · Ropes Crossing

(02) 9623 7999 stmarys@lsre.com.au lsre.com.au/stmarys

- + Landscaped and manicured front and back gardens
- + Vast, low maintenance child friendly back yard
- + Putting green
- + Internal laundry with external access
- + Natural colour scheme throughout
- + Single garage with internal access
- + 2700mm raised ceilings to ground floor
- + Relaxing 5 person spa