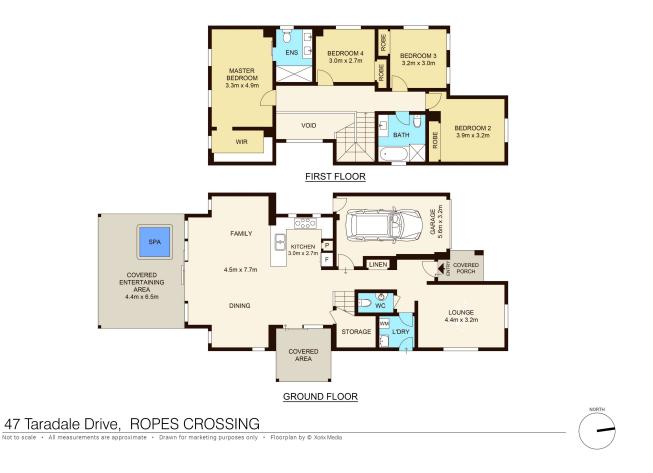

Sold by Team Abassi 275 sqm

47 Taradale Drive, Ropes Crossing

#### Features include:

- + Four spacious bedrooms, three with built-in wardrobes
- + Palatial master suite featuring a deluxe ensuite with double shower and an oversized walk-in wardrobe
- + Modern kitchen with 900mm stainless steel appliances, 6 burner gas cook top, dishwasher, a breakfast bar and pantry
- + Modern family bathroom featuring elegant floor to ceiling bathroom tiles, a bathtub and toliet
- + Multiple living areas including spacious lounge, dining and family room
- Ducted air conditioning throughout

## Laing + Simmons | St Marys · Ropes Crossing

(02) 9623 7999 stmarys@lsre.com.au lsre.com.au/stmarys

- + Landscaped and manicured front and back gardens
- + Vast, low maintenance child friendly back yard
- + Putting green
- + Internal laundry with external access
- + Natural colour scheme throughout
- + Single garage with internal access
- + 2700mm raised ceilings to ground floor
- + Relaxing 5 person spa