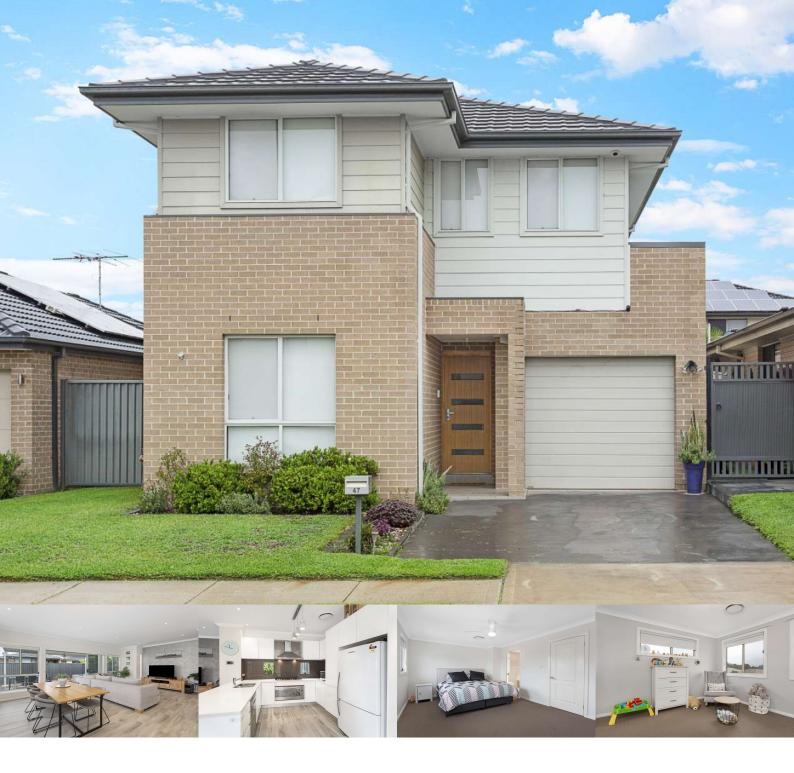

Sold by Team Abassi 275 sqm

47 Taradale Drive, Ropes Crossing

## Unsurpassed Quality

Upon entry you will be taken by state-of-the-art finishes and elegance this home presents; impeccably designed with unsurpassed quality and style, it delivers two luxurious levels of seamless livability. This is a spacious home that invites the indoor and outdoor entertaining with the perfect alfresco entertaining area extending directly out from the fluid, open interiors, while the innovative floorplan includes a sleek, spacious flowing layout inside and out.

Resounding with warmth and style, this pristine home features expansive open plan living areas, a gourmet kitchen and fabulous indoor and outdoor entertaining, making this home adaptable to many different lifestyles. Boasting a position in a sought after neighbourhood it also offers easy access to schools, shops, transport and parks.

#### Features include:

- + Four spacious bedrooms, three with built-in wardrobes
- + Palatial master suite featuring a deluxe ensuite with double shower and an oversized walk-in wardrobe
- + Modern kitchen with 900mm stainless steel appliances, 6 burner gas cook top, dishwasher, a breakfast bar and pantry
- + Modern family bathroom featuring elegant floor to ceiling bathroom tiles, a bathtub and toliet
- + Multiple living areas including spacious lounge, dining and family room
- Ducted air conditioning throughout

## Laing + Simmons | St Marys · Ropes Crossing

(02) 9623 7999 stmarys@lsre.com.au lsre.com.au/stmarys

- + Landscaped and manicured front and back gardens
- + Vast, low maintenance child friendly back yard
- + Putting green
- + Internal laundry with external access
- + Natural colour scheme throughout
- + Single garage with internal access
- + 2700mm raised ceilings to ground floor
- + Relaxing 5 person spa