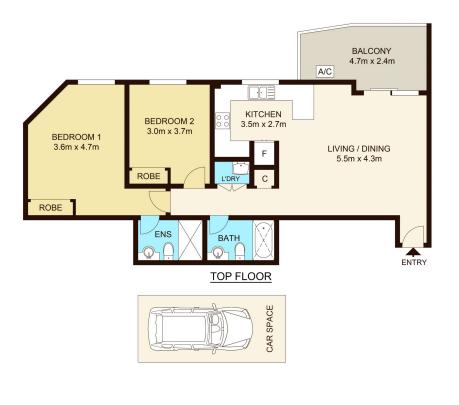

#### Investor's Dream

Situated on the top floor and conveniently located in the heart of Werrington, this amazing property is within walking distance to all amenities, offers large living and dining areas plus kitchen with ample cupboard space. Two generous sized bedrooms, an internal laundry plus modern bathroom make it ideal for a low maintenance lifestyle.

Features include:

- + Two spacious bedrooms with mirrored built in wardrobes
- + Main bedroom featuring a modern ensuite
- + Internal laundry combined with dryer
- + Open plan lounge and dining with carpet throughout
- + Modern kitchen with gas stove and ample cupboard space
- + Copiousness of natural light
- + Split system air conditioning
- + Large balcony
- + Intercom security system