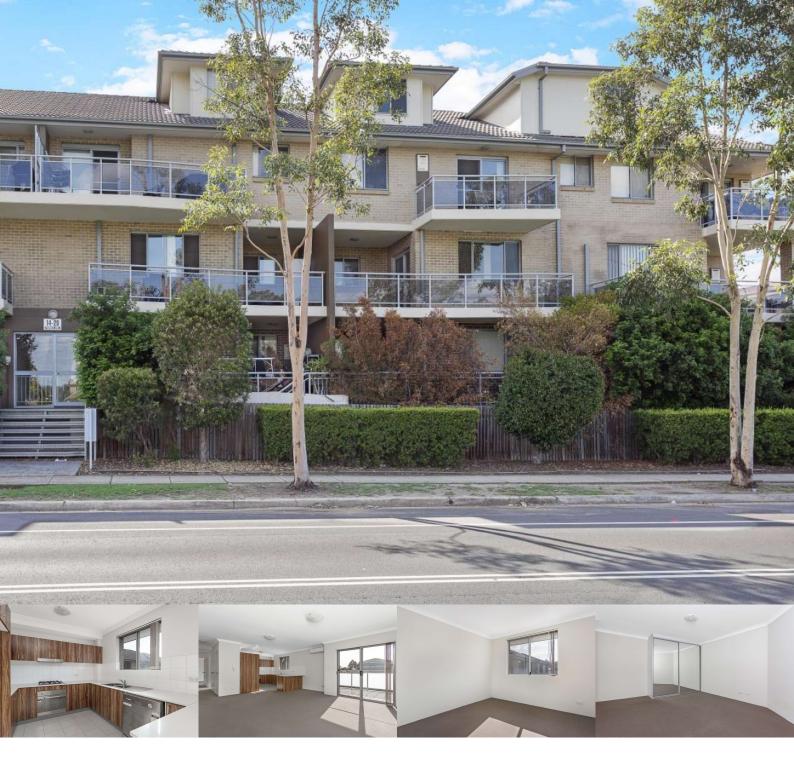

SOLD BY TEAM ABASSI 106 sqm

44/14-20 Parkes Avenue, Werrington

#### Investor's Dream

Situated on the top floor and conveniently located in the heart of Werrington, this amazing property is within walking distance to all amenities, offers large living and dining areas plus kitchen with ample cupboard space. Two generous sized bedrooms, an internal laundry plus modern bathroom make it ideal for a low maintenance lifestyle.

Features include:

- + Two spacious bedrooms with mirrored built in wardrobes
- + Main bedroom featuring a modern ensuite
- + Internal laundry combined with dryer
- + Open plan lounge and dining with carpet throughout
- + Modern kitchen with gas stove and ample cupboard space
- + Copiousness of natural light
- + Split system air conditioning
- + Large balcony
- + Intercom security system