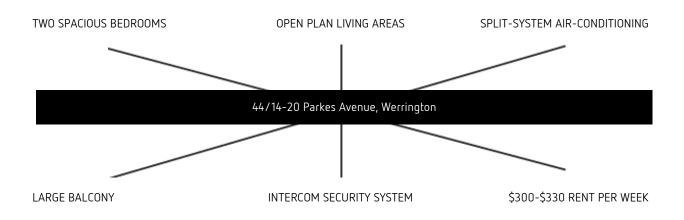

Features include:

- + Two spacious bedrooms with mirrored built in wardrobes
- + Main bedroom featuring a modern ensuite
- + Internal laundry combined with dryer
- + Open plan lounge and dining with carpet throughout
- + Modern kitchen with gas stove and ample cupboard space
- + Copiousness of natural light
- + Split system air conditioning
- + Large balcony
- + Intercom security system

# Words That Describe This Property

Location Map