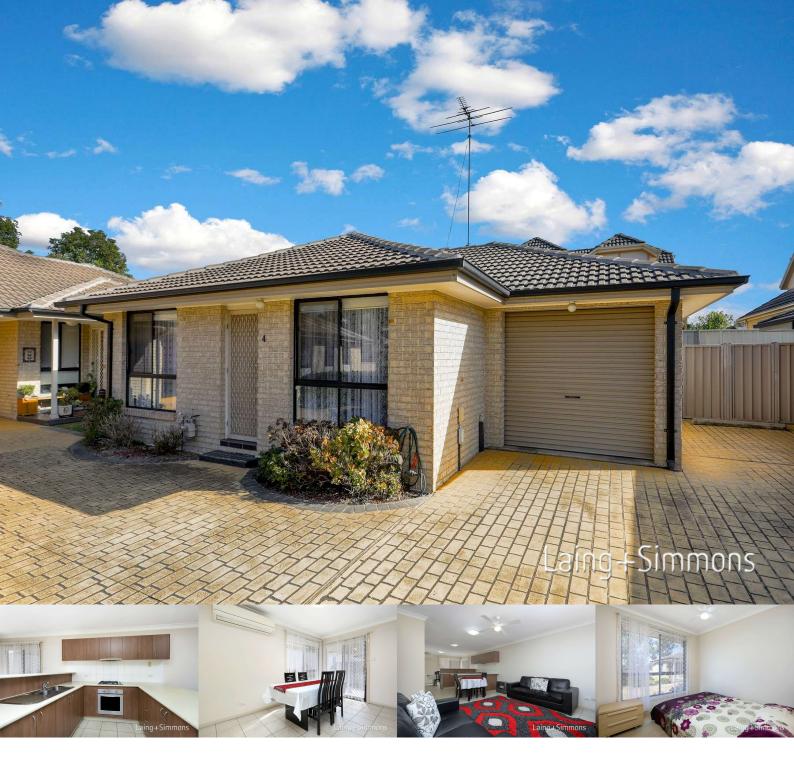

### Location, Location, Location!

This well presented, two bedroom home is highlighted by the convenience of its location being only a short walk from the local shops and public transport. In a convenient and spacious complex, this property offers two well sized bedrooms, easy maintainable courtyard, and a single lock up garage.

Hitting all the right notes with its attention to detail, the immaculate floor plan showcases a vibrant open living continuing to impress every step of the way through with stylish, light-filled internal spaces. Full of warmth & comfort, this engaging family home is lovingly maintained while sparkling with elegance.

#### Features include:

- + Two well sized bedrooms, all with ceiling fans and built in wardrobes
- + Modern kitchen with a 4 burner gas cook top and ample amounts of storage space
- + Good sized living & separate meals area
- + Split cycle air-conditioning
- + Main bathroom combined with a shower, bathtub and toilet
- + Internal laundry with external access
- + Private alfresco area
- + Single lock up garage