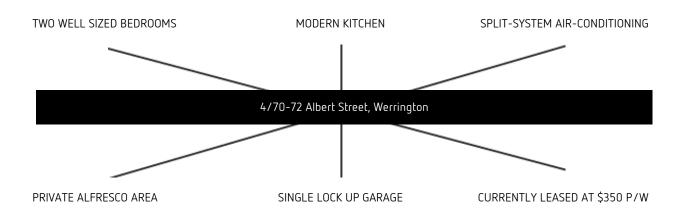

#### Features include:

- + Two well sized bedrooms, all with ceiling fans and built in wardrobes
- + Modern kitchen with a 4 burner gas cook top and ample amounts of storage space
- + Good sized living & separate meals area
- + Split cycle air-conditioning
- + Main bathroom combined with a shower, bathtub and toilet
- + Internal laundry with external access
- + Private alfresco area
- + Single lock up garage

#### Laing+Simmons | St Marys · Ropes Crossing

(02) 9623 7999 stmarys@lsre.com.au lsre.com.au/stmarys

- + Council rates: \$395.60 per quarter approx
- + Strata rates: \$302.50 per quarter approx
- + Currently tenanted at \$350 per week with tenants happy to stay on!