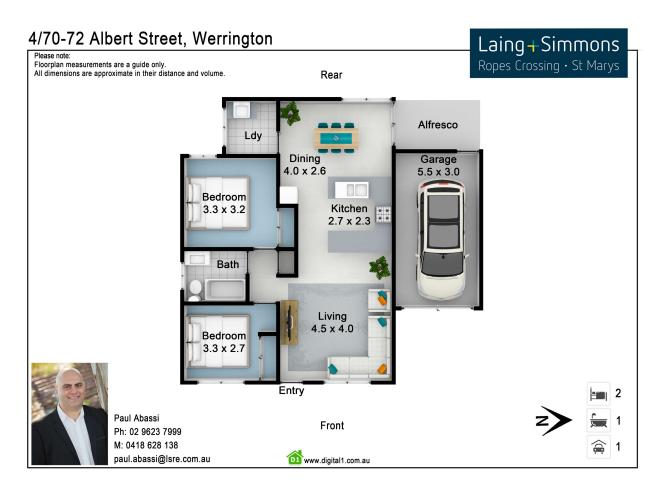

魚 1 2 **(=)** 1

Sold by Paul Abassi 128 sqm

4/70-72 Albert Street, Werrington

#### Features include:

- + Two well sized bedrooms, all with ceiling fans and built in wardrobes
- + Modern kitchen with a 4 burner gas cook top and ample amounts of storage space
- + Good sized living & separate meals area
- + Split cycle air-conditioning
- + Main bathroom combined with a shower, bathtub and toilet
- + Internal laundry with external access
- + Private alfresco area
- + Single lock up garage