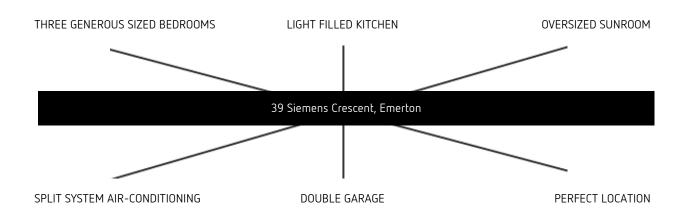

### Features include;

- + 3 generous sized bedrooms
- + Light filled kitchen with a 4 burner gas cook top and ample cupboard space
- + Comfortable open plan family / dining room
- + Main bathroom combined with a bathtub, shower and skylight
- + Oversized sunroom with leafy outlook over Popondetta Park
- + Split system air conditioning
- + Freshly painted with brand new carpet
- + Spacious landscaped child friendly yard

# Words That Describe This Property