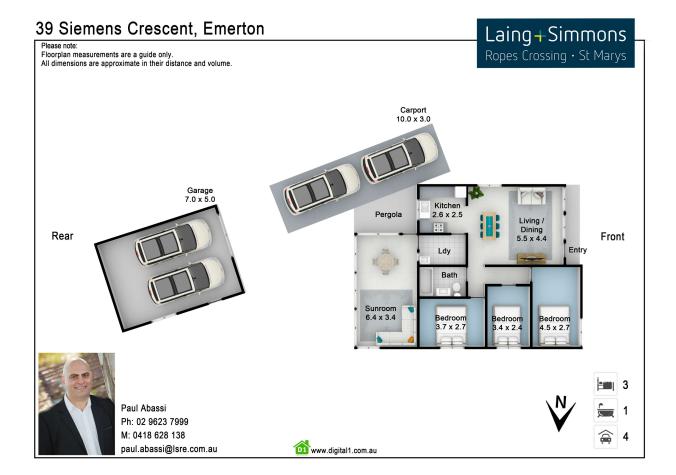

# IMMACULATE FAMILY HOME

Promoting a comfortable family lifestyle of convenience, this superb clad residence combines quality finishes with contemporary style. Spacious and immaculately presented, it delivers a truly exceptional family lifestyle opportunity with its 3 generous sized bedrooms, spacious and light filled living areas and a spacious yard.

### Features include;

- + 3 generous sized bedrooms
- + Light filled kitchen with a 4 burner gas cook top and ample cupboard space
- + Comfortable open plan family / dining room
- + Main bathroom combined with a bathtub, shower and skylight
- + Oversized sunroom with leafy outlook over Popondetta Park
- + Split system air conditioning
- + Freshly painted with brand new carpet
- + Spacious landscaped child friendly yard