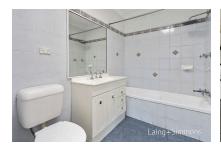

### Features include;

- + 3 generous sized bedrooms
- + Light filled kitchen with a 4 burner gas cook top and ample cupboard space
- + Comfortable open plan family / dining room
- + Main bathroom combined with a bathtub, shower and skylight
- + Oversized sunroom with leafy outlook over Popondetta Park
- + Split system air conditioning
- + Freshly painted with brand new carpet
- + Spacious landscaped child friendly yard