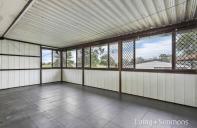

### Features include;

- + 3 generous sized bedrooms
- + Light filled kitchen with a 4 burner gas cook top and ample cupboard space
- + Comfortable open plan family / dining room
- + Main bathroom combined with a bathtub, shower and skylight
- + Oversized sunroom with leafy outlook over Popondetta Park
- + Split system air conditioning
- + Freshly painted with brand new carpet
- + Spacious landscaped child friendly yard