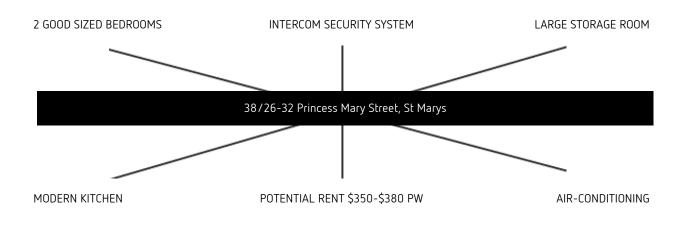

38/26-32 Princess Mary Street, St Marys

Sold by Team Abassi

The top floor boasts two large sized bedrooms with the main featuring an ensuite.

Located in the heart of St Marys the opportunity to call this extraordinary penthouse home should not be missed.

Features include:

- + 1 bedroom with built in mirrored wardrobe
- + Main bedroom with built in mirrored wardrobe and ensuite
- + Guest bathroom on the top floor
- + Large storage room on the top floor
- + Laundry with toilet on the ground floor
- + Open plan lounge and dining with carpet throughout
- + Modern kitchen with gas stove and ample cupboard space
- + Copiousness of natural light
- + Air conditioning

#### Laing+Simmons | St Marys · Ropes Crossing

(02) 9623 7999 stmarys@lsre.com.au lsre.com.au/stmarys

- + Secure underground parking lot
- + Potential rental return \$350 \$380 per week
- + Strata levies \$755.80 per quarter
- + Council rates \$387.50 per quarter
- + Water rates \$172.04 per quarter