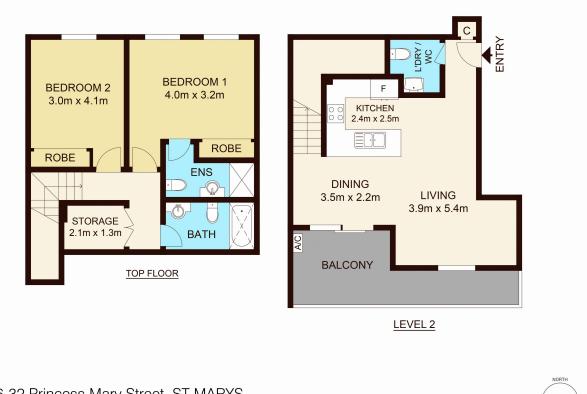

s \$172.04 per quarter

Disclaimer: We have been furnished with above information, however, Laing + Simmons gives no guarantees, undertakings or warnings concerning the accuracy, completeness or up-to-date nature of the information provided. All interested parties are responsible for their own independent enquiries in order to determine whether or not this information is in fact accurate.

#### Links

<u>Click to view on our website</u> http://www.lsstmarys.com.au/property-for-sale.html

#### Laing + Simmons | St Marys · Ropes Crossing

(02) 9623 7999 stmarys@lsre.com.au lsre.com.au/stmarys

## Words That Describe This Property



Location Map



#### Other Views



#### Laing + Simmons | St Marys · Ropes Crossing

(02) 9623 7999 stmarys@lsre.com.au lsre.com.au/stmarys

#### Floor Plan 1



38/26-32 Princess Mary Street, ST MARYS

### Laing+Simmons | St Marys · Ropes Crossing

(02) 9623 7999 stmarys@lsre.com.au lsre.com.au/stmarys

## Contract of Sale

Links

Contract of Sale

http://ls.lswebbooks.com.au/module\_resources/pdf\_module/5494/97\_38.26.32PMS.COS.pdf

Laing+Simmons | St Marys · Ropes Crossing

(02) 9623 7999 stmarys@lsre.com.au lsre.com.au/stmarys

# Rental Appraisal Letter

Links

Rental Appraisal Letter

http://ls.lswebbooks.com.au/module\_resources/pdf\_module/5455/37\_38.26.32PrincessMary-appraisalletter.pdf

Laing + Simmons | St Marys · Ropes Crossing

(02) 9623 7999 stmarys@lsre.com.au lsre.com.au/stmarys

### Around The Area



This amazing property are almost a stones throw from the heart of St Marys.

Convenience is key as they are located close to all