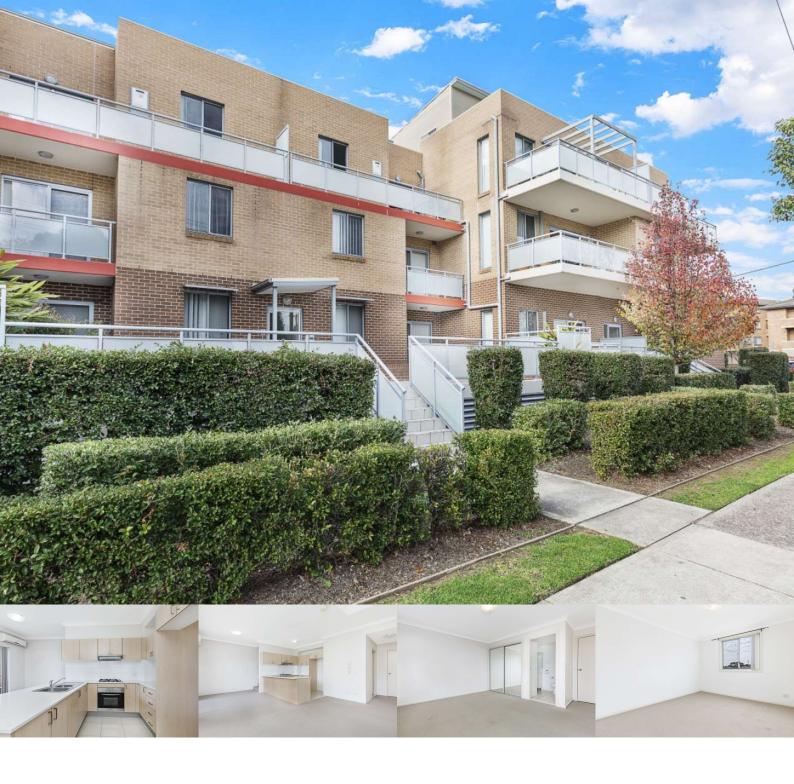

### TWO STOREY PENTHOUSE

Situated on the top floor, this grand two-bedroom penthouse flows over two levels. The ground floor features a modern kitchen with spacious living and dining areas which open up to a large balcony.

The top floor boasts two large sized bedrooms with the main featuring an ensuite.

Located in the heart of St Marys the opportunity to call this extraordinary penthouse home should not be missed.

Features include:

- + 1 bedroom with built in mirrored wardrobe
- + Main bedroom with built in mirrored wardrobe and ensuite
- + Guest bathroom on the top floor
- + Large storage room on the top floor
- + Laundry with toilet on the ground floor
- + Open plan lounge and dining with carpet throughout
- + Modern kitchen with gas stove and ample cupboard space
- + Copiousness of natural light
- + Air conditioning