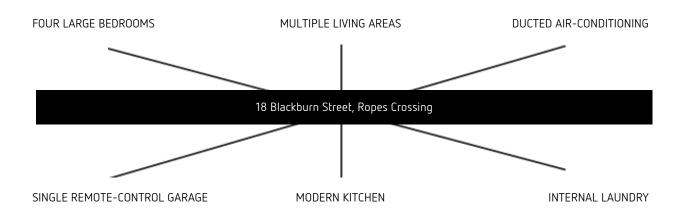

## Words That Describe This Property

Features include:

- + Four large bedrooms, 2 fitted with built in wardrobes
- + Master suite featuring a walk-in wardrobe and an ensuite
- + Modern kitchen with a gas cook top, & stainless steel appliances
- + Multiple living areas
- + Guest powder room conveniently located on the ground floor
- + Copiousness of natural light
- + Ducted air-conditioning throughout
- + Seamless flow from tri-fold doors to covered outdoor entertainment area