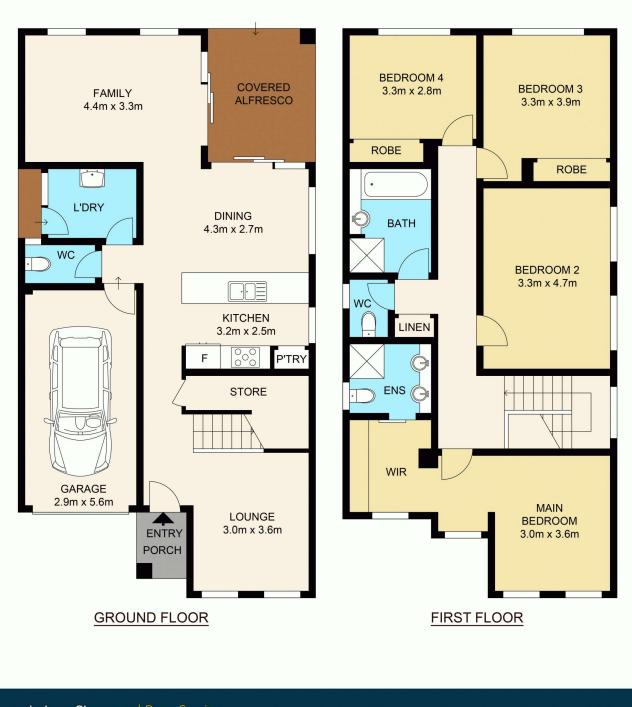

# 18 Blackburn Street, ROPES CROSSING

Not to scale • All measurements are approximate • Drawn for marketing purposes only • Floorplan by © Industrie Media

Laing + Simmons | St Marys • Ropes Crossing

(02) 9623 7999 stmarys@lsre.com.au lsre.com.au/stmarys (02) 9673 2200 ropescrossing@lsre.com.au lsre.com.au/ropescrossing

NORTH