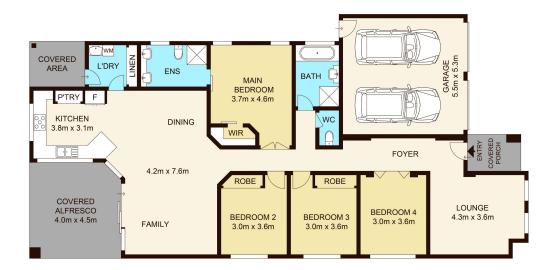

#### Other Views

17 Jenkin Street, ROPES CROSSING

vot to scale · All measurements are approximate · Drawn for marketing purposes only · Floorplan by © Xorix Media