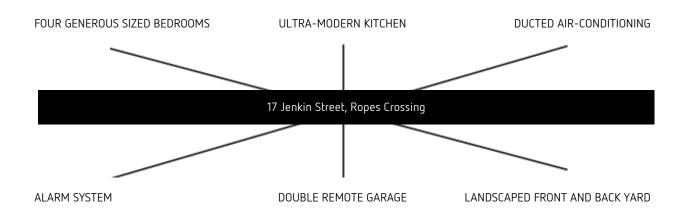

#### Features include:

- + Four generous sized bedrooms
- + Spacious master suite featuring a deluxe ensuite and walk in wardrobe
- + Two bedrooms complete with electric shutters and built in wardrobes
- + Ultra-modern kitchen with stainless steel appliances, pantry, dishwasher and 5-burner cooktop
- + Main bathroom combined with an elegant bathtub, shower and separate toilet
- + Open plan layout
- + Gas outlet in living spaces and alfresco
- + Landscaped front and backyards
- + Internal laundry with external access

- + Alarm System / CCTV security cameras
- + Natural colour scheme throughout and a copiousness of natural light
- + Double remote controlled garage
- + Energy saving solar panels

For further information please contact our friendly staff on 9673 2200.

## Words That Describe This Property