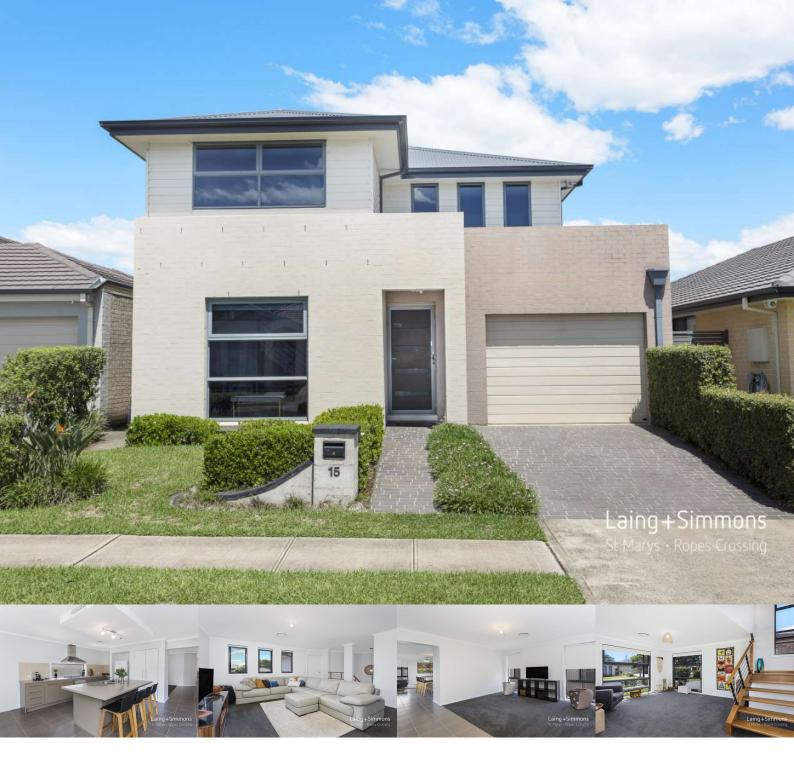

₾ 2

15 Voller Street, Ropes Crossing

Sold by Team Abassi 330 sqm

#### TWO SAFE WAYS TO VIEW A PROPERTY

- 1) YOU MUST CALL US AND REGISTER FOR A PRIVATE INSPECTION
- 2) CALL US AND REGISTER FOR A VIRTUAL TOUR OF THE HOME

Offering a sophisticated living experience courtesy of its cutting-edge two-storey design comprising peaceful and communal living spaces, four generous proportioned bedrooms and high-end appointments, every corner of this lavish residence delivers the wow factor.

Striking the perfect balance of modern sophistication and refined elegance, this family home is a peaceful haven of sheer comfort and class. Packed with style, this light filled family residence has been meticulously designed with modern fittings and fixtures. This home offers abundance of light and comes with a spacious floorplan with plenty of inclusions.

#### Features include:

- + Four spacious bedrooms, three with built in wardrobes
- + Oversized master suite featuring an oversized walk in wardrobe, retractable fan and a deluxe ensuite
- + Modern kitchen with 5 burner gas cooking, breakfast bar, dishwasher, pantry and stainless steel appliances
- + Main bathroom upstairs with separate toilet

- + Additional living areas include family, media room and rumpus room providing versatility
- + Tiled living areas and immaculate carpet to all rooms
- + Ducted air-conditioning
- + Internal laundry with external access
- + All weather alfresco entertaining area with extended decking, fan and outdoor blinds
- + Extra large 1.5 remote control lock up garage with internal access opening onto mudroom
- + Natural colour scheme throughout
- + Alarm system
- + Incredible amount of storage space including under stair storage and linen cupboards on both floors