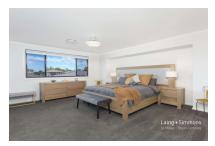

#### Features include:

- + Four spacious bedrooms, three with built in wardrobes
- + Oversized master suite featuring an oversized walk in wardrobe, retractable fan and a deluxe ensuite
- + Modern kitchen with 5 burner gas cooking, breakfast bar, dishwasher, pantry and stainless steel appliances
- + Main bathroom upstairs with separate toilet