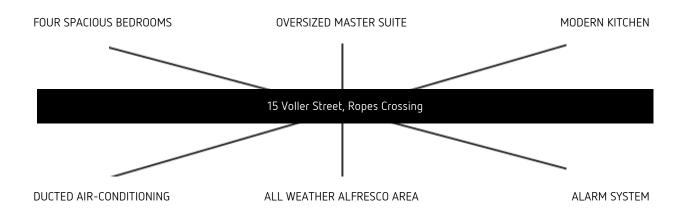

## Words That Describe This Property

#### Features include:

- + Four spacious bedrooms, three with built in wardrobes
- + Oversized master suite featuring an oversized walk in wardrobe, retractable fan and a deluxe ensuite
- + Modern kitchen with 5 burner gas cooking, breakfast bar, dishwasher, pantry and stainless steel appliances
- + Main bathroom upstairs with separate toilet

- + Additional living areas include family, media room and rumpus room providing versatility
- + Tiled living areas and immaculate carpet to all rooms
- + Ducted air-conditioning
- + Internal laundry with external access
- + All weather alfresco entertaining area with extended decking, fan and outdoor blinds
- + Extra large 1.5 remote control lock up garage with internal access opening onto mudroom
- + Natural colour scheme throughout
- + Alarm system
- + Incredible amount of storage space including under stair storage and linen cupboards on both floors