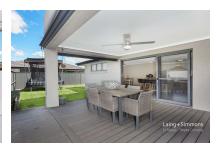

- + Additional living areas include family, media room and rumpus room providing versatility
- + Tiled living areas and immaculate carpet to all rooms
- + Ducted air-conditioning
- + Internal laundry with external access
- + All weather alfresco entertaining area with extended decking, fan and outdoor blinds
- + Extra large 1.5 remote control lock up garage with internal access opening onto mudroom
- + Natural colour scheme throughout
- + Alarm system
- + Incredible amount of storage space including under stair storage and linen cupboards on both floors