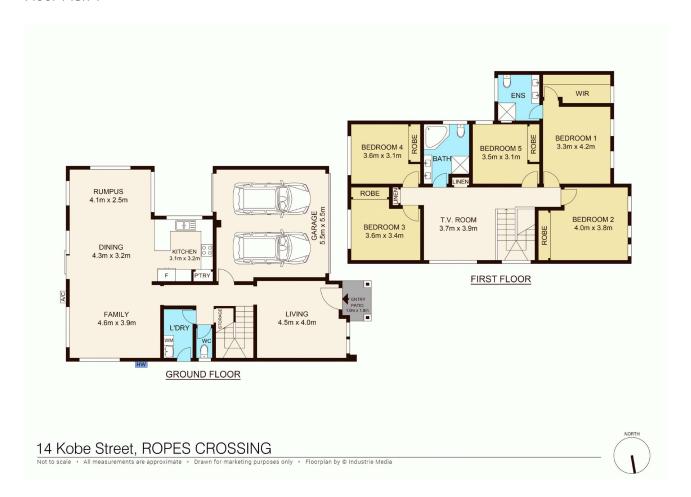

### Floor Plan 1

### Features include;

- + Five generous bedrooms, four with built in wardrobes
- + Palatial master suite featuring a deluxe ensuite and walk in wardrobe
- + Contemporary kitchen with stainless steel appliances, 5 burner gas cook top, dishwasher, a breakfast bar and a pantry
- + Multiple living areas
- + Guest powder room conveniently located on the ground floor
- + Modern family bathroom featuring a huge corner bathtub, shower and elegant tiles
- + Ducted air-conditioning throughout
- + Alarm System
- + Landscaped and manicured front and hack nardens