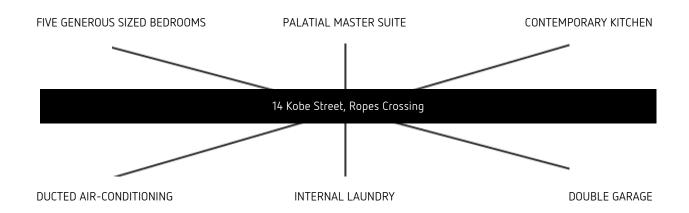

### Features include;

- + Five generous bedrooms, four with built in wardrobes
- + Palatial master suite featuring a deluxe ensuite and walk in wardrobe
- + Contemporary kitchen with stainless steel appliances, 5 burner gas cook top, dishwasher, a breakfast bar and a pantry
- + Multiple living areas
- + Guest powder room conveniently located on the ground floor
- + Modern family bathroom featuring a huge corner bathtub, shower and elegant tiles
- + Ducted air-conditioning throughout
- + Alarm System
- + Landscaped and manicured front and hack nardens

- + Natural colour scheme throughout
- + Double garage with internal access
- + Additional storage space under stairs

For further information please contact our friendly staff on 9673 2200.

Disclaimer: We have been furnished with above information, however, Laing + Simmons gives no guarantees, undertakings or warnings concerning the accuracy, completeness or up-to-date nature of the information provided. All interested parties are responsible for their own independent enquiries in order to determine whether or not this information is in fact accurate.

# Words That Describe This Property