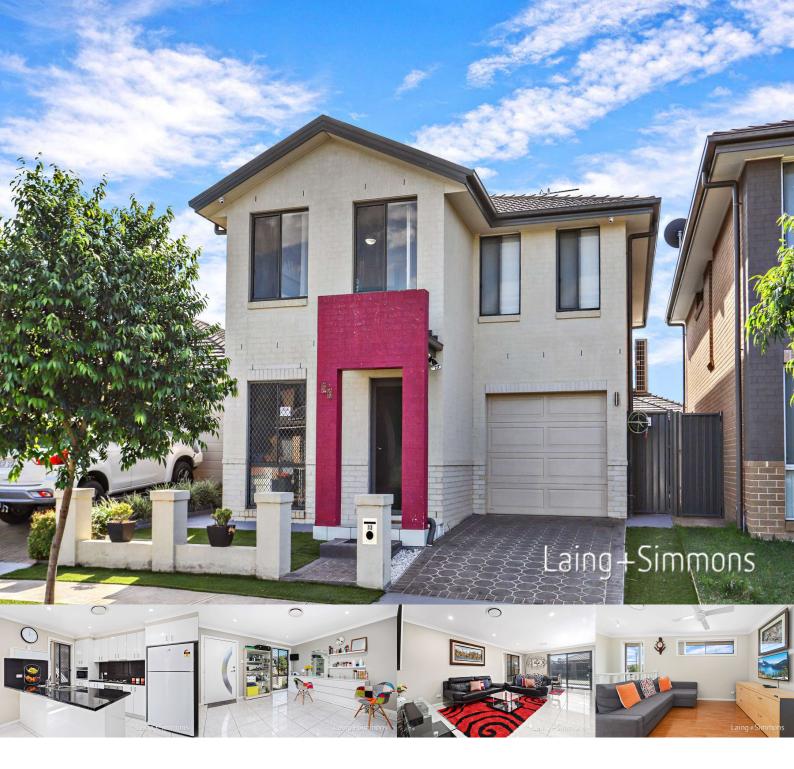

# CHARM & LIFESTYLE

Upon entry you will be taken by state-of-the-art finishes and elegance this home presents; impeccably designed with unsurpassed quality and style, it delivers two luxurious levels of seamless livability. This is a spacious home that invites the indoor and outdoor entertaining with the perfect alfresco entertaining area extending directly out from the fluid, open interiors, while the innovative floorplan includes a sleek, spacious flowing layout inside and out.

Resounding with warmth and style, this pristine home features expansive open plan living areas, a gourmet kitchen and fabulous indoor and outdoor entertaining, making this home adaptable to many different lifestyles. Boasting a position in a sought after neighbourhood it also offers easy access to schools, shops, transport and parks.

### Features include:

- + Four spacious bedrooms, All with built-in wardrobes
- + Palatial master suite featuring a deluxe ensuite with walk in robe
- + Modern kitchen with stainless steel appliances, 4 burner gas cook top, dishwasher, a breakfast bar and walk in pantry
- + Modern family bathroom featuring elegant floor to ceiling bathroom tiles, a bathtub and toilet
- + Multiple living areas including spacious lounge, dining and family room
- + Ducted air-conditioning throughout
- + Alarm system
- + Landscaped and manicured front and back gardens

- + CCTV Cameras
- + Natural colour scheme throughout
- + Single garage with internal access

For further information please contact our friendly staff on 9673 2200.

Disclaimer: We have been furnished with above information, however, Laing + Simmons gives no guarantees, undertakings or warnings concerning the accuracy, completeness or up-to-date nature of the information provided. All interested parties are responsible for their own independent enquiries in order to determine whether or not this information is in fact accurate.