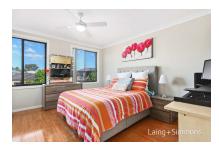

### Features include:

- + Four spacious bedrooms, All with built-in wardrobes
- + Palatial master suite featuring a deluxe ensuite with walk in robe
- + Modern kitchen with stainless steel appliances, 4 burner gas cook top, dishwasher, a breakfast bar and walk in pantry
- + Modern family bathroom featuring elegant floor to ceiling bathroom tiles, a bathtub and toilet
- + Multiple living areas including spacious lounge, dining and family room
- + Ducted air-conditioning throughout
- + Alarm system
- + Landscaped and manicured front and back gardens