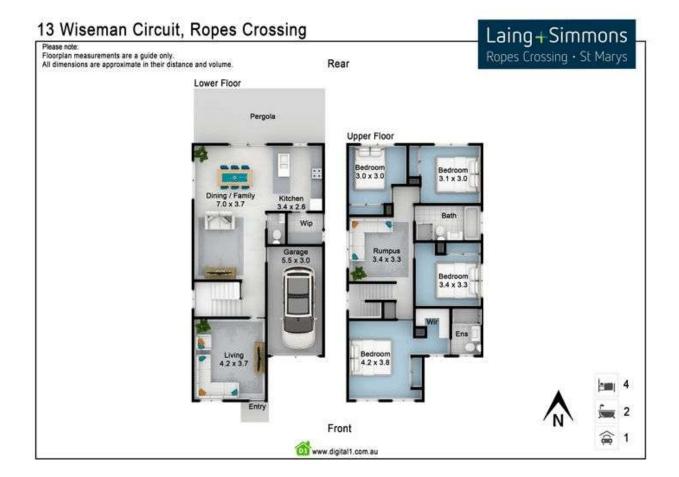

**=** 4

₾ 2

13 Wiseman Circuit, Ropes Crossing

Sold by Aman Puri 225 sqm

lsre.com.au/ropescrossing

### Features include:

- + Four spacious bedrooms, All with built-in wardrobes
- + Palatial master suite featuring a deluxe ensuite with walk in robe
- + Modern kitchen with stainless steel appliances, 4 burner gas cook top, dishwasher, a breakfast bar and walk in pantry
- + Modern family bathroom featuring elegant floor to ceiling bathroom tiles, a bathtub and toilet
- + Multiple living areas including spacious lounge, dining and family room
- + Ducted air-conditioning throughout
- + Alarm system
- + Landscaped and manicured front and back gardens