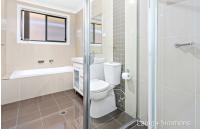

### Features include:

- + Four spacious bedrooms, All with built-in wardrobes
- + Palatial master suite featuring a deluxe ensuite with walk in robe
- + Modern kitchen with stainless steel appliances, 4 burner gas cook top, dishwasher, a breakfast bar and walk in pantry
- + Modern family bathroom featuring elegant floor to ceiling bathroom tiles, a bathtub and toilet
- + Multiple living areas including spacious lounge, dining and family room
- + Ducted air-conditioning throughout
- + Alarm system
- + Landscaped and manicured front and back gardens