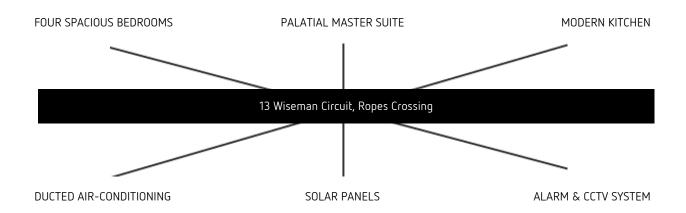

### Features include:

- + Four spacious bedrooms, All with built-in wardrobes
- + Palatial master suite featuring a deluxe ensuite with walk in robe
- + Modern kitchen with stainless steel appliances, 4 burner gas cook top, dishwasher, a breakfast bar and walk in pantry
- + Modern family bathroom featuring elegant floor to ceiling bathroom tiles, a bathtub and toilet
- + Multiple living areas including spacious lounge, dining and family room
- + Ducted air-conditioning throughout
- + Alarm system
- + Landscaped and manicured front and back gardens

# Words That Describe This Property