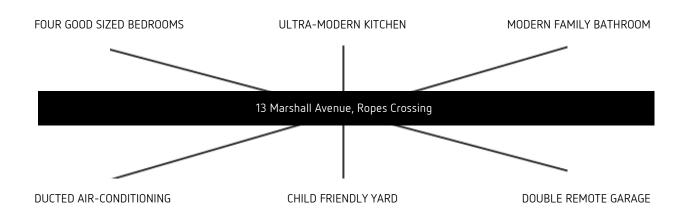

# Words That Describe This Property

#### Features include;

- + Four good sized bedrooms, two with built-in wardrobes
- + Master bedroom featuring an ensuite and a walk in wardrobe
- + Ultra-modern kitchen with a 4 burner gas cook top, breakfast bar & an ample amount of cupboard space
- + Comfortable open plan family / dining room
- + Spacious study consisting of the fourth bedroom
- + Main bathroom combined with a bathtub, large separate shower & modern tiles
- + Separate toilet
- + Sliding doors seamlessly extending onto an undercover alfresco featuring an outdoor ceiling fan

- + Ducted air-conditioning
- + Internal laundry with external access
- + Double remote controlled garage with internal access

For further information please contact our friendly staff on 9673 2200.

Disclaimer: We have been furnished with above information, however, Laing + Simmons gives no guarantees, undertakings or warnings concerning the accuracy, completeness or up-to-date nature of the information provided. All interested parties are responsible for their own independent enquiries in order to determine whether or not this information is in fact accurate.