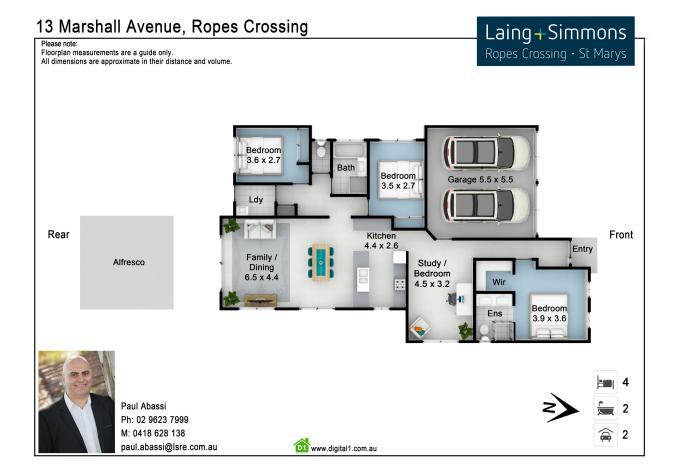

#### Features include;

- + Four good sized bedrooms, two with built-in wardrobes
- + Master bedroom featuring an ensuite and a walk in wardrobe
- + Ultra-modern kitchen with a 4 burner gas cook top, breakfast bar & an ample amount of cupboard space
- + Comfortable open plan family / dining room
- + Spacious study consisting of the fourth bedroom
- + Main bathroom combined with a bathtub, large separate shower & modern tiles
- + Separate toilet
- + Sliding doors seamlessly extending onto an undercover alfresco featuring an outdoor ceiling fan

- + Ducted air-conditioning
- + Internal laundry with external access
- + Double remote controlled garage with internal access

For further information please contact our friendly staff on 9673 2200.

Disclaimer: We have been furnished with above information, however, Laing + Simmons gives no guarantees, undertakings or warnings concerning the accuracy, completeness or up-to-date nature of the information provided. All interested parties are responsible for their own independent enquiries in order to determine whether or not this information is in fact accurate.