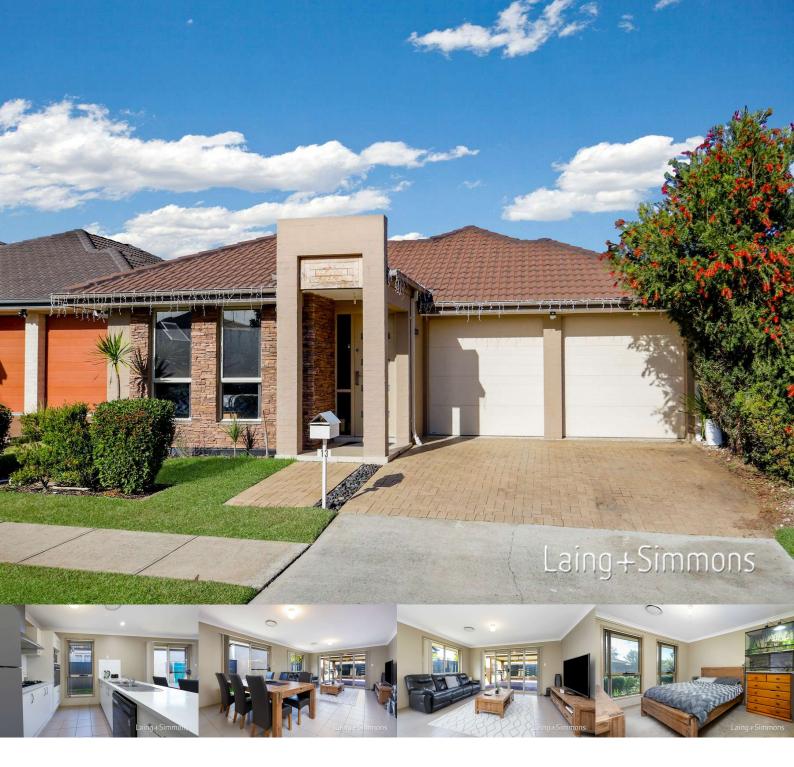

## Designed for convenient living

Prepare to be impressed by this outstanding family home or investment opportunity. Featuring multiple living spaces the new owner can enjoy a comfortable lifestyle and entertain family and friends with ease under the covered alfresco entertaining area which flows onto the large child friendly back yard.

Encapsulating effortless contemporary living in an established neighbourhood, this stunningly designed home reveals high-quality finishes over a tastefully styled layout. With all the hard work already done, all you need to do is unpack and move in. Positioned close to all local amenities including schools, child day care, parks and bus stops, this is sure to make for comfortable living.

#### Features include;

- + Four good sized bedrooms, two with built-in wardrobes
- + Master bedroom featuring an ensuite and a walk in wardrobe
- + Ultra-modern kitchen with a 4 burner gas cook top, breakfast bar & an ample amount of cupboard space
- + Comfortable open plan family / dining room
- + Spacious study consisting of the fourth bedroom
- + Main bathroom combined with a bathtub, large separate shower & modern tiles
- + Separate toilet
- + Sliding doors seamlessly extending onto an undercover alfresco featuring an outdoor ceiling fan

- + Ducted air-conditioning
- + Internal laundry with external access
- + Double remote controlled garage with internal access

For further information please contact our friendly staff on 9673 2200.

Disclaimer: We have been furnished with above information, however, Laing + Simmons gives no guarantees, undertakings or warnings concerning the accuracy, completeness or up-to-date nature of the information provided. All interested parties are responsible for their own independent enquiries in order to determine whether or not this information is in fact accurate.