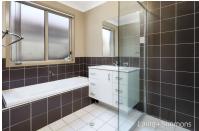

#### Features include;

- + Four good sized bedrooms, two with built-in wardrobes
- + Master bedroom featuring an ensuite and a walk in wardrobe
- + Ultra-modern kitchen with a 4 burner gas cook top, breakfast bar & an ample amount of cupboard space
- + Comfortable open plan family / dining room
- + Spacious study consisting of the fourth bedroom
- + Main bathroom combined with a bathtub, large separate shower & modern tiles
- + Separate toilet
- + Sliding doors seamlessly extending onto an undercover alfresco featuring an outdoor ceiling fan