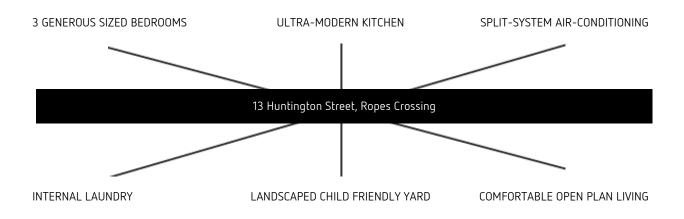

## Words That Describe This Property

Location Map

Features include;

- + 3 generous sized bedrooms, all with wardrobes
- + Master bedroom featuring an ensuite and walk in wardrobe
- + Ultra-modern kitchen with a 5 burner gas cook top and walk in pantry
- + Comfortable open plan living and dining room
- + Main bathroom combined with a bathtub, shower and separate toilet
- + Sliding doors seamlessly extending onto an all-weather entertainment area
- + Landscaped child friendly L-shaped yard
- + Split system air-conditioning