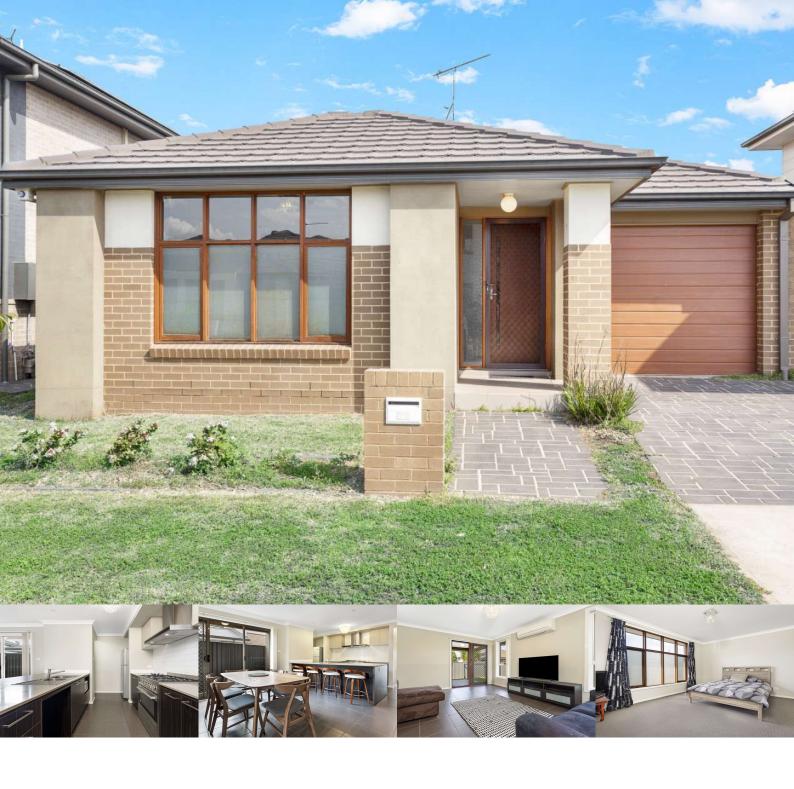

13 Huntington Street, Ropes Crossing

Sold by Team Abassi

#### Stunning Contemporary Family Home

Promoting a comfortable family lifestyle of modern convenience, this superb brick residence combines quality finishes with contemporary style. The home boasts 3 generous sized bedrooms, open plan living areas and an entertainer's yard.

Encapsulating effortless contemporary living in an established neighbourhood, this stunningly designed home reveals high-quality finishes over a tastefully styled layout. With all the hard work already done, all you need to do is unpack and move in. Positioned close to all local amenities including schools, child day care, parks and bus stops, this is sure to make for comfortable living.

Features include;

- + 3 generous sized bedrooms, all with wardrobes
- + Master bedroom featuring an ensuite and walk in wardrobe
- + Ultra-modern kitchen with a 5 burner gas cook top and walk in pantry
- + Comfortable open plan living and dining room
- + Main bathroom combined with a bathtub, shower and separate toilet
- + Sliding doors seamlessly extending onto an all-weather entertainment area
- + Landscaped child friendly L-shaped yard
- + Split system air-conditioning