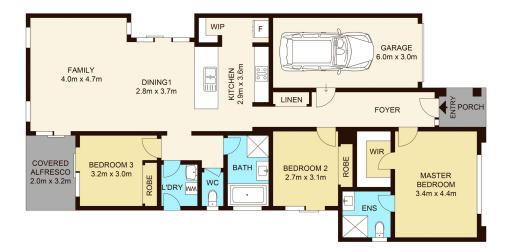

#### Laing + Simmons | St Marys · Ropes Crossing

(02) 9623 7999 stmarys@lsre.com.au lsre.com.au/stmarys

13 Huntington Street, ROPES CROSSING Not to scale • for marketing purposes only • Floorplan by © Industrie Media