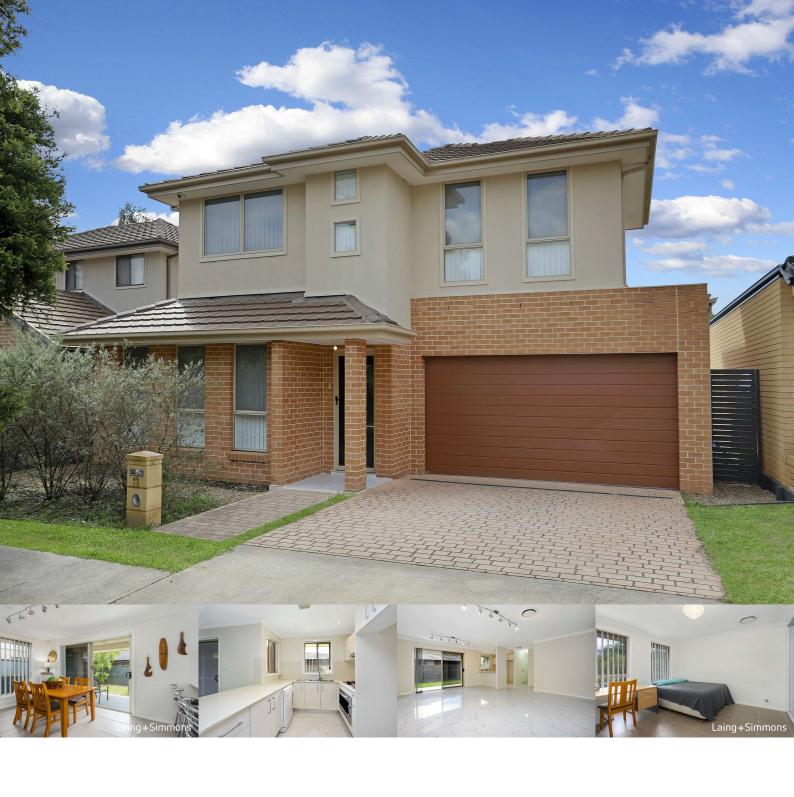

## Designed for Family Living

Light filled interiors present expansive living & dining areas flowing to a spacious backyard with alfresco creating a private and peaceful oasis. Perfect for both entertaining and relaxing.

This architecturally designed two level residence offers an excellent opportunity to purchase in such a desirable and peaceful location, offering exceptional appeal, space, lifestyle and comfort for the growing family, often sought but rarely found.

#### Features include:

- + Five generous bedrooms, four with mirrored built in wardrobes
- + Palatial master suite featuring a deluxe ensuite, walk in wardrobe and a built in wardrobe
- + Contemporary kitchen with stainless steel appliances, 6 burner gas cook top, dishwasher, a breakfast bar and a pantry
- + Guest powder room conveniently located on the ground floor
- + Modern family bathroom featuring a bathtub, shower and elegant tiles
- + Ducted air-conditioning throughout
- + Alarm System
- + Landscaped and manicured front and back gardens
- + Vast, low maintenance child friendly back yard
- + Internal laundry with external access