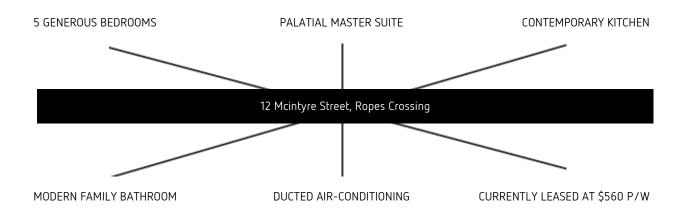

# Words That Describe This Property

#### Features include:

- + Five generous bedrooms, four with mirrored built in wardrobes
- + Palatial master suite featuring a deluxe ensuite, walk in wardrobe and a built in wardrobe
- + Contemporary kitchen with stainless steel appliances, 6 burner gas cook top, dishwasher, a breakfast bar and a pantry
- + Guest powder room conveniently located on the ground floor
- + Modern family bathroom featuring a bathtub, shower and elegant tiles
- + Ducted air-conditioning throughout
- + Alarm System
- + Landscaped and manicured front and back gardens
- + Vast, low maintenance child friendly back yard
- + Internal laundry with external access