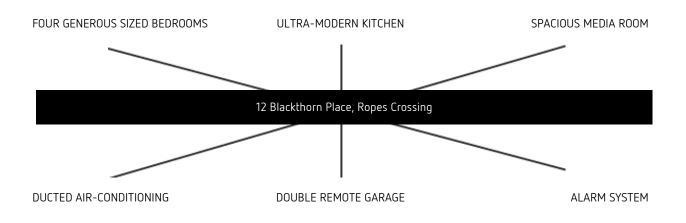

## Words That Describe This Property

Features include:

- + Four generous sized bedrooms, three with built in wardrobes
- + Master suite featuring an oversized walk in wardrobe and a deluxe ensuite
- + Ultra-modern kitchen with a 5-burner gas cook top, stainless steel appliances, dishwasher, pantry and island bench top
- + Spacious media room
- + Modern family bathroom featuring a bathtub, separate shower and elegant tiles
- + Sliding door seamlessly extending onto an all-weather entertainment decked alfresco area
- + Convenient internal laundry
- + Ducted air-conditioning