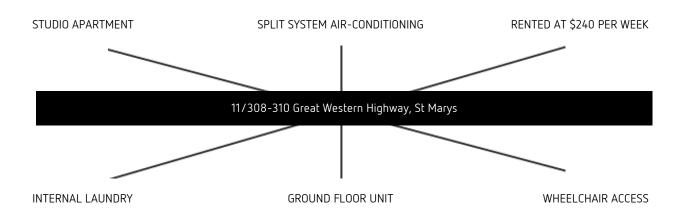

Property features include:

- + Studio Apartment
- + Ground Floor Unit
- + Carpeted
- + Split System Air Conditioner
- + Internal Laundry
- + Currently Rented At \$240 Per Week
- + Wheelchair Access

AMENTIES CLOSE BY (Please note all distances are approximate only)