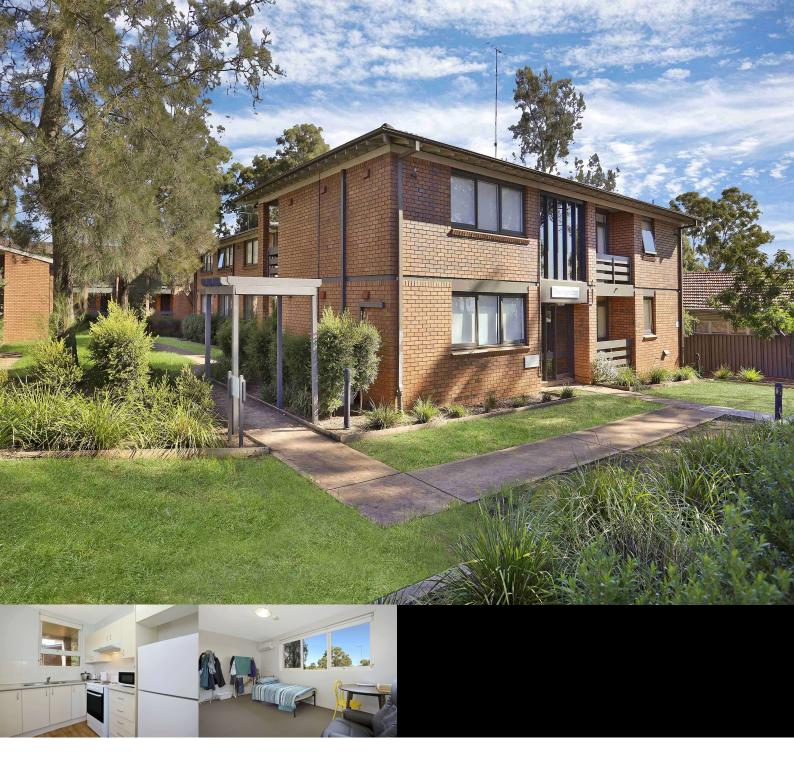

11/308-310 Great Western Highway, St Marys

Sold by Team Abassi

### GREAT INVESTMENT OPPORTUNITY

Seeking a neatly presented studio apartment in St Marys? Look no further... Laing+Simmons invites you to inspect this perfectly positioned secure studio apartment. Located at walking distance to amenities including shops, schools, child care, public transport, easy access to M4 motorway.

Property features include:

- + Studio Apartment
- + Ground Floor Unit
- + Carpeted
- + Split System Air Conditioner
- + Internal Laundry
- + Currently Rented At \$240 Per Week
- + Wheelchair Access

AMENTIES CLOSE BY (Please note all distances are approximate only)