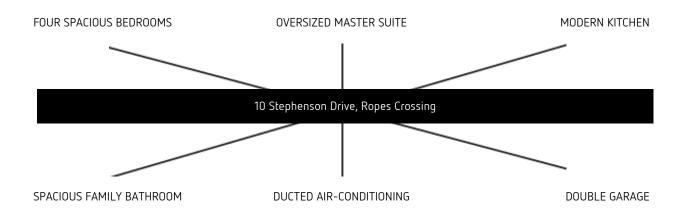

#### Features include:

- + Four spacious bedrooms, three with built in wardrobes
- + Oversized master suite featuring an oversized walk in wardrobe, ceiling fan and a deluxe ensuite
- + Modern kitchen with 6 burner gas cooking, breakfast bar, walk in pantry, dishwasher and stainless steel appliances
- + Spacious family bathroom upstairs

- + Tiled living areas and immaculate carpet to all rooms
- + Ducted air-conditioning
- + Internal laundry with external access
- + All weather alfresco entertaining area with extended decking, fan and gas point
- + Double garage with internal access
- + Natural colour scheme throughout
- + Alarm system