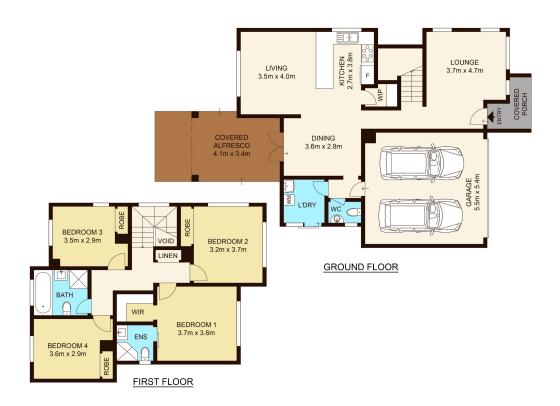

# Virtual Inspections

Watch Video

https://youtube.com/watch?v=ZMIYxXX5gNs

10 Stephenson Drive, ROPES CROSSING

Not to scale • All measurements are approximate • Drawn for marketing purposes only • Floorplan by © Xorix Media