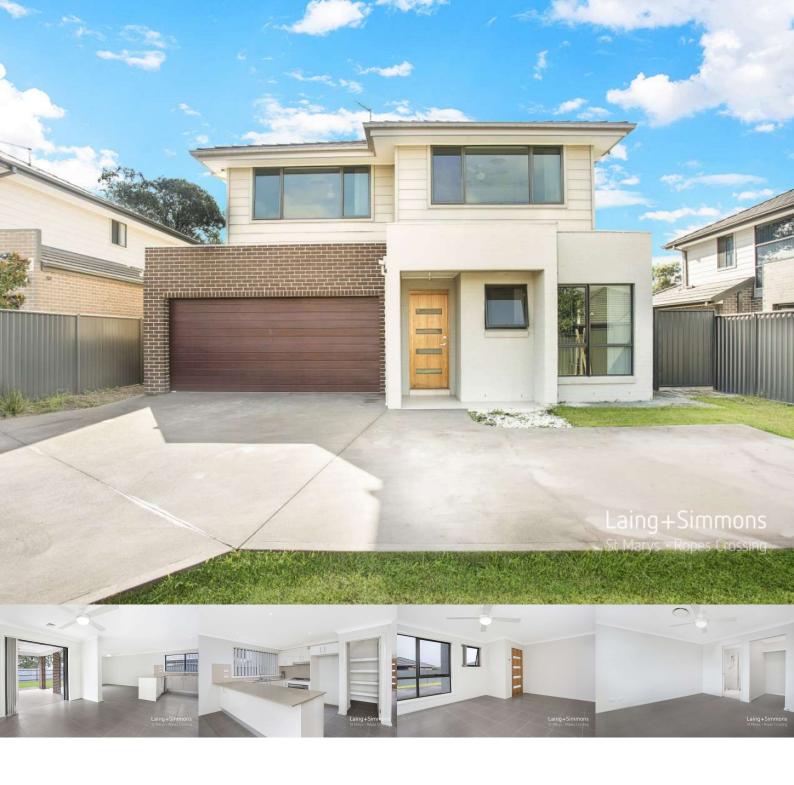

10 Stephenson Drive, Ropes Crossing

Sold by Paul Abassi 538 sqm

## Immaculate Family Home!

Striking the perfect balance of modern sophistication and refined elegance, this family home is a peaceful haven of sheer comfort and class. Packed with style, this light filled family residence has been meticulously designed with modern fittings and fixtures. This home offers abundance of light and comes with a spacious floorplan with plenty of inclusions.

#### Features include:

- + Four spacious bedrooms, three with built in wardrobes
- + Oversized master suite featuring an oversized walk in wardrobe, ceiling fan and a deluxe ensuite
- + Modern kitchen with 6 burner gas cooking, breakfast bar, walk in pantry, dishwasher and stainless steel appliances
- + Spacious family bathroom upstairs

- + Tiled living areas and immaculate carpet to all rooms
- + Ducted air-conditioning
- + Internal laundry with external access
- + All weather alfresco entertaining area with extended decking, fan and gas point
- + Double garage with internal access
- + Natural colour scheme throughout
- + Alarm system