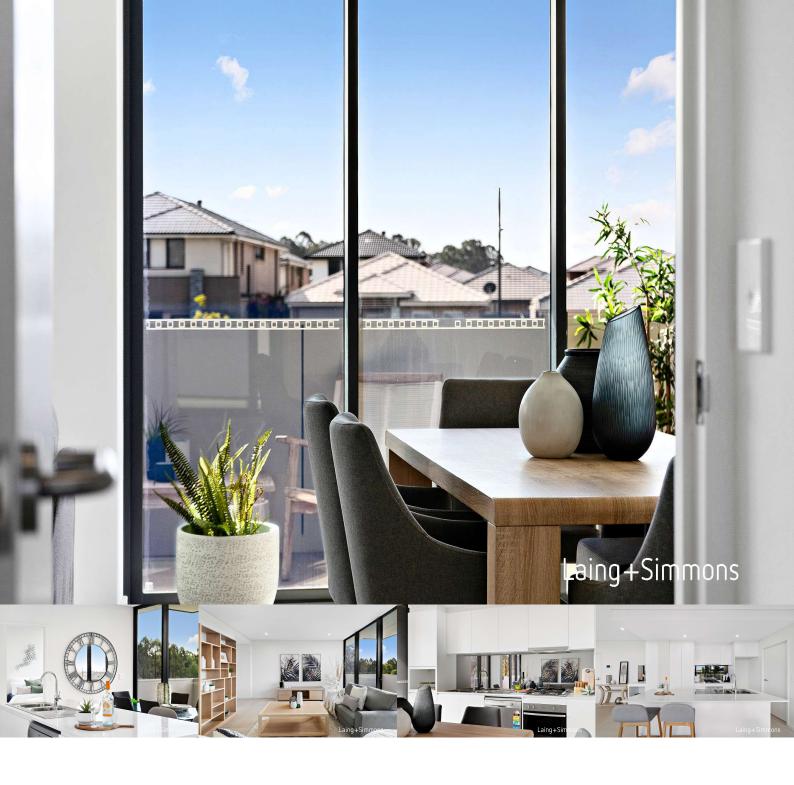

## **BRAND NEW STYLISH UNIT**

Don't miss out on this fantastic opportunity to own a brand new unit in the heart of Ropes Crossing. Featuring it's own private balcony and open plan living spaces makes this unit a perfect investment or home where you to enjoy.

#### Features include;

- + 2 Spacious bedrooms with built in wardrobes
- + Main bedroom with stylish en-suite
- + Designer kitchen with island bench for extra storage and space
- + Stylish main bathroom with shower
- + Comfortable open plan living with lounge and dining areas
- + Convenient internal laundry
- + North facing aspect
- + Located on the first floor
- + 2x Spacious private balconies