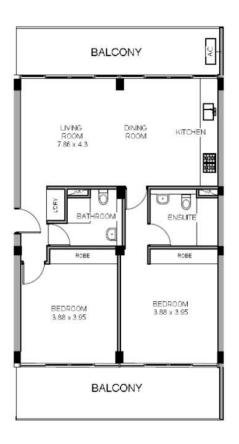

#### Features include;

- + 2 Spacious bedrooms with built in wardrobes
- + Main bedroom with stylish en-suite
- + Designer kitchen with island bench for extra storage and space
- + Stylish main bathroom with shower
- + Comfortable open plan living with lounge and dining areas
- + Convenient internal laundry
- + North facing aspect
- + Located on the first floor
- + 2x Spacious private balconies

## Unit 10

Lot 3985 Seymour Rd, Ropes Crossing

120sqm