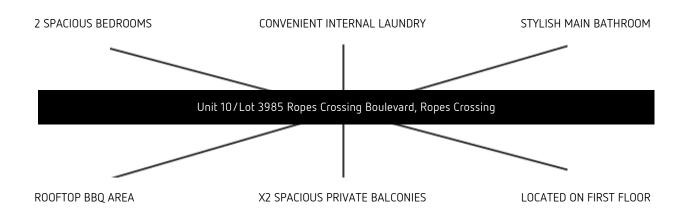

Unit 10/Lot 3985 Ropes Crossing Boulevard, Ropes Crossing

Deposit taken by Team Abassi

#### Features include;

- + 2 Spacious bedrooms with built in wardrobes
- + Main bedroom with stylish en-suite
- + Designer kitchen with island bench for extra storage and space
- + Stylish main bathroom with shower
- + Comfortable open plan living with lounge and dining areas
- + Convenient internal laundry
- + North facing aspect
- + Located on the first floor
- + 2x Spacious private balconies