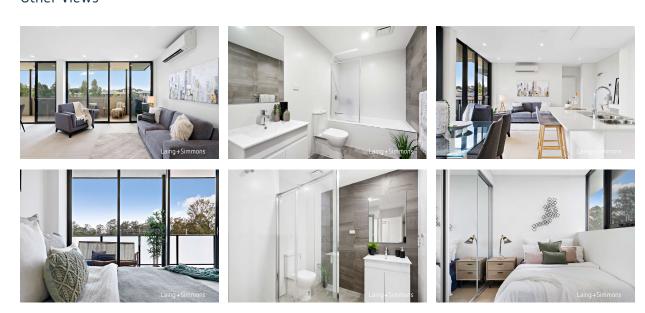

## **BRAND NEW STYLISH UNIT**

Don't miss out on this fantastic opportunity to own a brand new unit in the heart of Ropes Crossing. Featuring it's own private balcony and open plan living spaces makes this unit a perfect investment or home where you to enjoy.

#### Features include;

- + 2 Spacious bedrooms with built in wardrobes
- + Main bedroom with stylish en-suite
- + Designer kitchen with island bench for extra storage and space
- + Stylish main bathroom with shower
- + Comfortable open plan living with lounge and dining areas
- + Convenient internal laundry
- + North facing aspect
- + Located on the first floor
- + 2x Spacious private balconies

+ Rooftop BBQ

For further information, please contact our friendly staff on 9673 2200.

Disclaimer: We have been furnished with above information, however, Laing + Simmons gives no guarantees, undertakings or warnings concerning the accuracy, completeness or up-to-date nature of the information provided. All interested parties are responsible for their own independent enquiries in order to determine whether or not this information is in fact accurate.