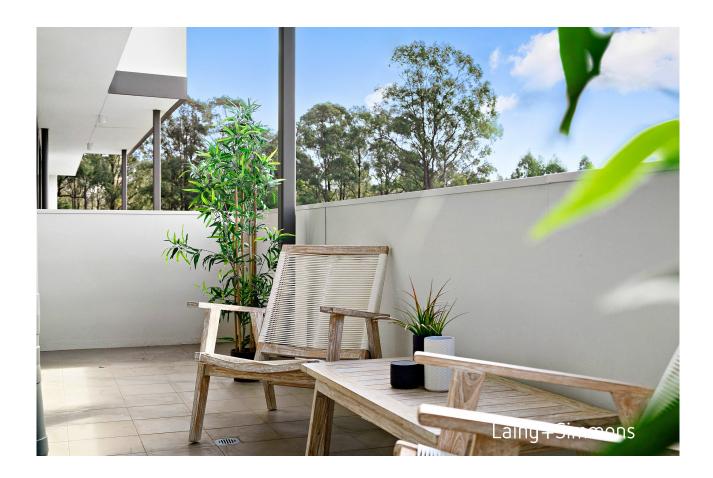

#### Features include;

- + 2 Spacious bedrooms with built in wardrobes
- + Main bedroom with stylish en-suite
- + Designer kitchen with island bench for extra storage and space
- + Stylish main bathroom with shower
- + Comfortable open plan living with lounge and dining areas
- + Convenient internal laundry
- + North facing aspect
- + Located on the first floor
- + 2x Spacious private balconies