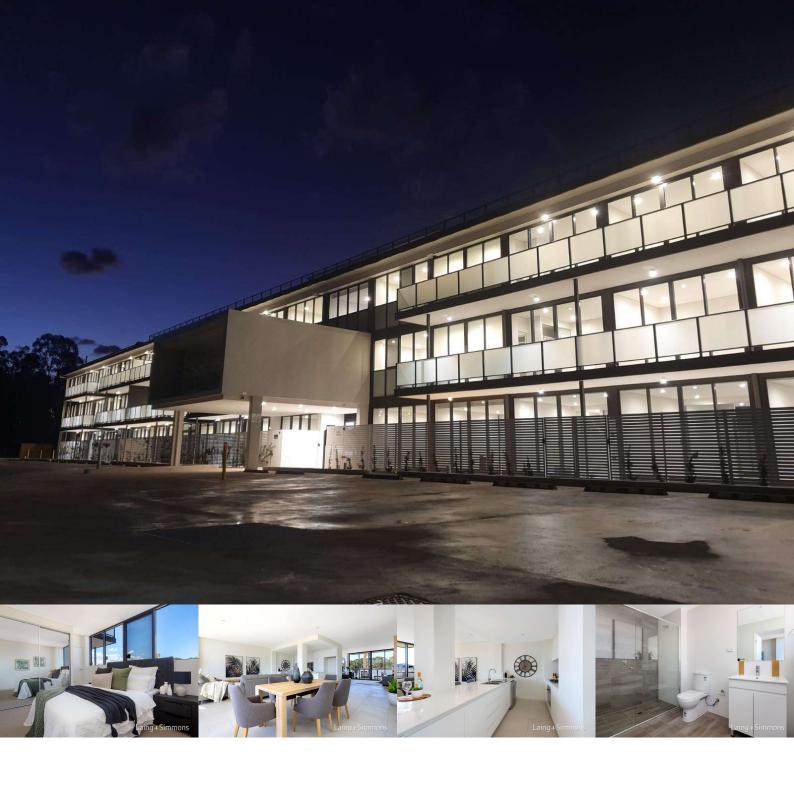

### BRAND NEW STYLISH APARTMENTS

Guaranteed tenant before settlement with a 4% rental return!

Calling all astute investors and savvy buyers, don't miss out on this fantastic opportunity to own a brand new unit in the heart of Ropes Crossing. Featuring it's own private balcony and open plan living spaces makes this unit a perfect investment or home where you to enjoy.

#### Features include;

- + Pet Friendly
- + TQM design and construct
- + Spacious bedrooms with built in wardrobes
- + Main bedroom with stylish en-suite
- + Designer kitchen with island bench for extra storage and space
- + Stylish main bathroom with shower
- L Comfortable open plan living with Jounge and dining access

- + Spacious private balcony
- + 12 Minutes drive to University of Western Sydney (Penrith Campus)
- + 10 mins walk to train station.

For further information, please contact our friendly staff on 9673 2200.