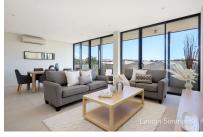

#### Features include;

- + Pet Friendly
- + TQM design and construct
- + Spacious bedrooms with built in wardrobes
- + Main bedroom with stylish en-suite
- + Designer kitchen with island bench for extra storage and space
- + Stylish main bathroom with shower
- L Comfortable open plan living with Jounge and dining access