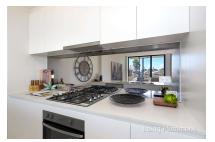

#### Features include;

- + Pet Friendly
- + TQM design and construct
- + Spacious bedrooms with built in wardrobes
- + Main bedroom with stylish en-suite
- + Designer kitchen with island bench for extra storage and space
- + Stylish main bathroom with shower
- L Comfortable open plan living with Jounge and dining access