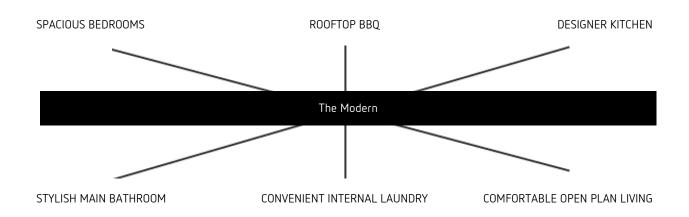

# Words That Describe This Property

#### Features include;

- + Pet Friendly
- + TQM design and construct
- + Spacious bedrooms with built in wardrobes
- + Main bedroom with stylish en-suite
- + Designer kitchen with island bench for extra storage and space
- + Stylish main bathroom with shower
- L Comfortable open plan living with Jounge and dining access

- + Spacious private balcony
- + 12 Minutes drive to University of Western Sydney (Penrith Campus)
- + 10 mins walk to train station.

For further information, please contact our friendly staff on 9673 2200.