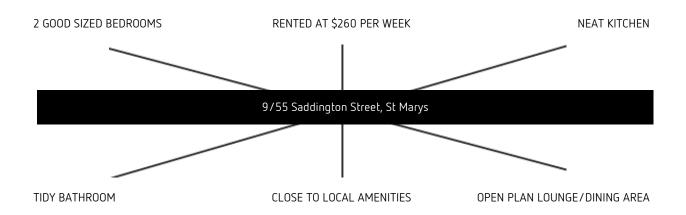

### Features include:

- + 2 good size bedrooms
- + Neat Kitchen & bathroom
- + Combined lounge and dining
- + Carport
- + Currently Rented at \$260 Per Week

All this situated in a sought after pocket of St Marys. Make sure you are available for the 1st Open home or Contact our office NOW to book a private appointment!

### Quarterly outgoings:

- + Strata \$606.85 per quarter
- + Council rates \$387.50 per quarter

Approximate distance to local amenities :

+ Bus service: 150 mtrs

+ School zones: 190 mtrs

+ Parkland / BBQ area: 600 mtrs