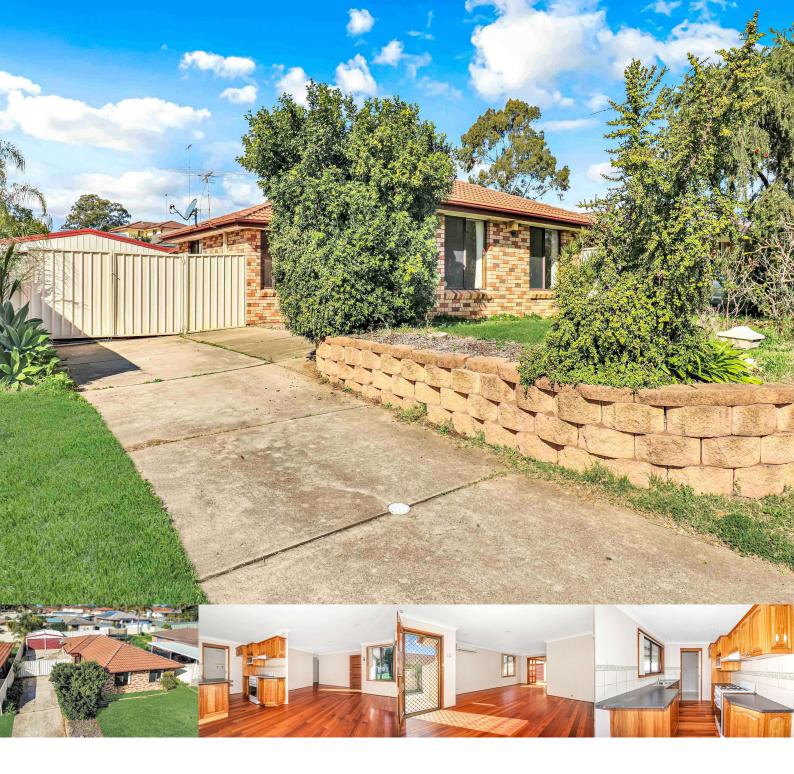

Sold by Paul Abassi 470 sqm

87 Goldmark Crescent, Cranebrook

#### Effortless Living

Promoting a comfortable family lifestyle of convenience, this superb brick residence combines quality finishes with contemporary style. Spacious and immaculately presented, it delivers a truly exceptional family lifestyle opportunity with its 3 generous sized bedrooms, spacious and light filled living areas and a spacious yard.

Encapsulating effortless living in an established neighbourhood, this stunningly designed home reveals high-quality finishes over a tastefully styled layout. Positioned close to all local amenities including schools, parks and bus stops, this is sure to make for comfortable living.

#### Features include;

- + Three good sized bedrooms all with built-in wardrobes and two with ceiling fans
- + Family kitchen with a 4 burner gas cook top an ample amount of storage space
- + Main bathroom with a spacious corner bathtub, toilet and shower
- + Spacious open plan dining/living
- + Split system air-conditioning
- + Internal laundry with external access
- + Large landscaped and child friendly backyard
- + Extra long drive way that wraps around allowing more access for additional parking
- + Undercover pergola area