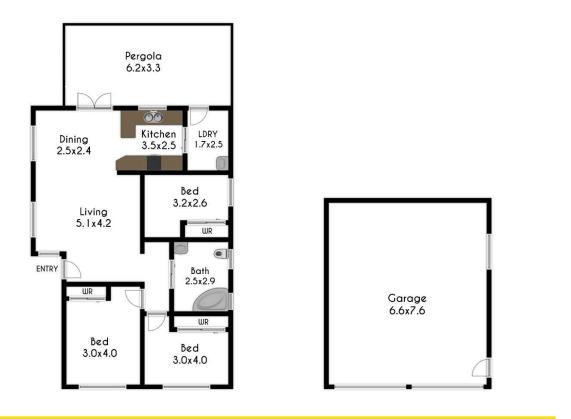

#### Features include;

- + Three good sized bedrooms all with built-in wardrobes and two with ceiling fans
- + Family kitchen with a 4 burner gas cook top an ample amount of storage space
- + Main bathroom with a spacious corner bathtub, toilet and shower
- + Spacious open plan dining/living
- + Split system air-conditioning
- + Internal laundry with external access
- + Large landscaped and child friendly backyard
- + Extra long drive way that wraps around allowing more access for additional parking
- + Undercover pergola area