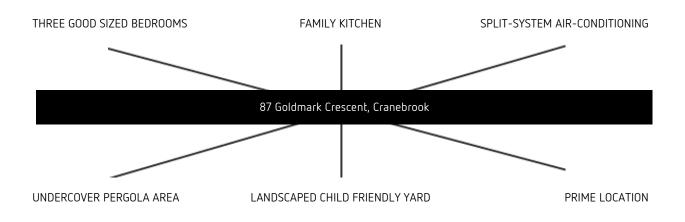

## Words That Describe This Property

Location Map

#### Features include;

- + Three good sized bedrooms all with built-in wardrobes and two with ceiling fans
- + Family kitchen with a 4 burner gas cook top an ample amount of storage space
- + Main bathroom with a spacious corner bathtub, toilet and shower
- + Spacious open plan dining/living
- + Split system air-conditioning
- + Internal laundry with external access
- + Large landscaped and child friendly backyard
- + Extra long drive way that wraps around allowing more access for additional parking
- + Undercover pergola area