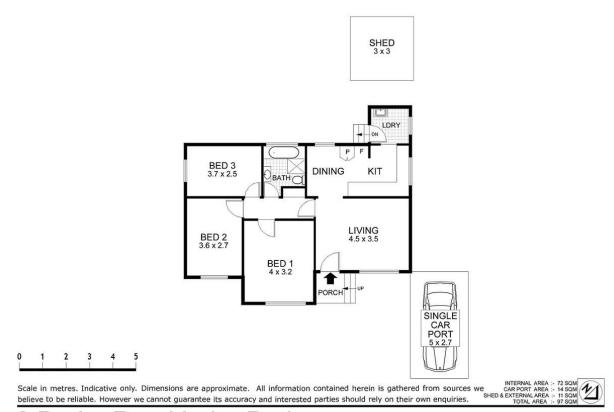

### Description

This three bedroom family home comes with a updated gas kitchen and brand new oven. Polished floorboards throughout and bathroom off the main hallway and an internal laundry with access to a large backyard. Brand new carport and side access to the backyard.

#### Features Include:

- Three Bedrooms with wardrobes.
- Combined Lounge/Dining Room with wooden flooring
- One bathroom & internal laundry
- Modern Kitchen with gas cook top and brand new oven.
- Carport
- 1 km from Seven Hills Train Station.