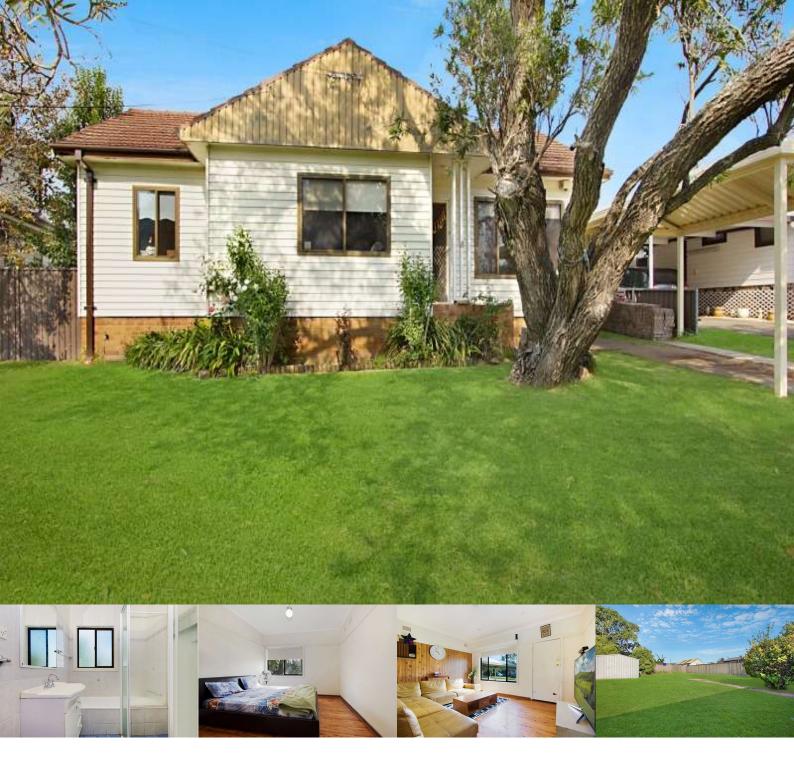

Large and Spacious Family Home!!

8 Burke Rd, Lalor Park NSW 2147

\$580,000

### Description

This three bedroom family home comes with a updated gas kitchen and brand new oven. Polished floorboards throughout and bathroom off the main hallway and an internal laundry with access to a large backyard. Brand new carport and side access to the backyard.

#### Features Include:

- Three Bedrooms with wardrobes.
- Combined Lounge/Dining Room with wooden flooring
- One bathroom & internal laundry
- Modern Kitchen with gas cook top and brand new oven.
- Carport
- 1 km from Seven Hills Train Station.