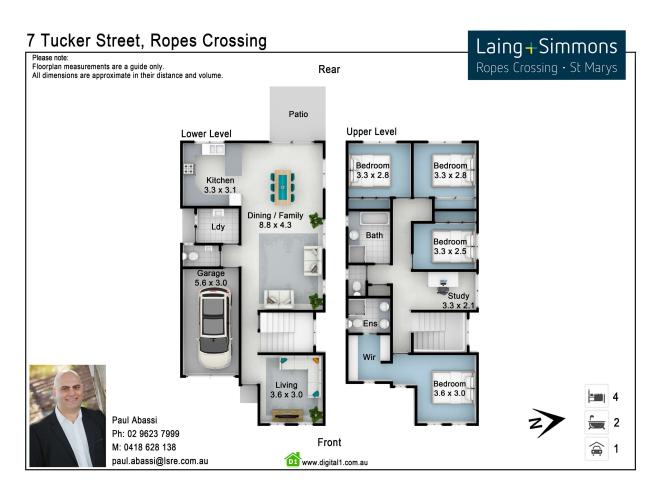

煮 2 **A** 1 4

Sold by Team Abassi 270 sqm

7 Tucker Street, Ropes Crossing

#### Features include:

- + Four generous sized bedrooms, 3 fitted with built in wardrobes
- + Spacious master suite featuring a massive walk-in wardrobe and an ensuite including his & hers vanity
- + Modern kitchen with a 5 burner gas cook top, breakfast bar, pantry and ample amounts of storage space
- + Main bathroom combined with shower, bathtub and separate toilet
- + Copiousness of natural light
- + Open plan family/dining area
- + Guest powder room conveniently located on the ground floor
- + Spacious study area located on the upper level
- Laternal laundry with external access