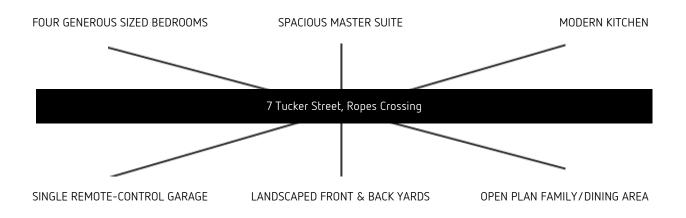

## Words That Describe This Property

#### Features include:

- + Four generous sized bedrooms, 3 fitted with built in wardrobes
- + Spacious master suite featuring a massive walk-in wardrobe and an ensuite including his & hers vanity
- + Modern kitchen with a 5 burner gas cook top, breakfast bar, pantry and ample amounts of storage space
- + Main bathroom combined with shower, bathtub and separate toilet
- + Copiousness of natural light
- + Open plan family/dining area
- + Guest powder room conveniently located on the ground floor
- + Spacious study area located on the upper level
- Laternal laundry with external access