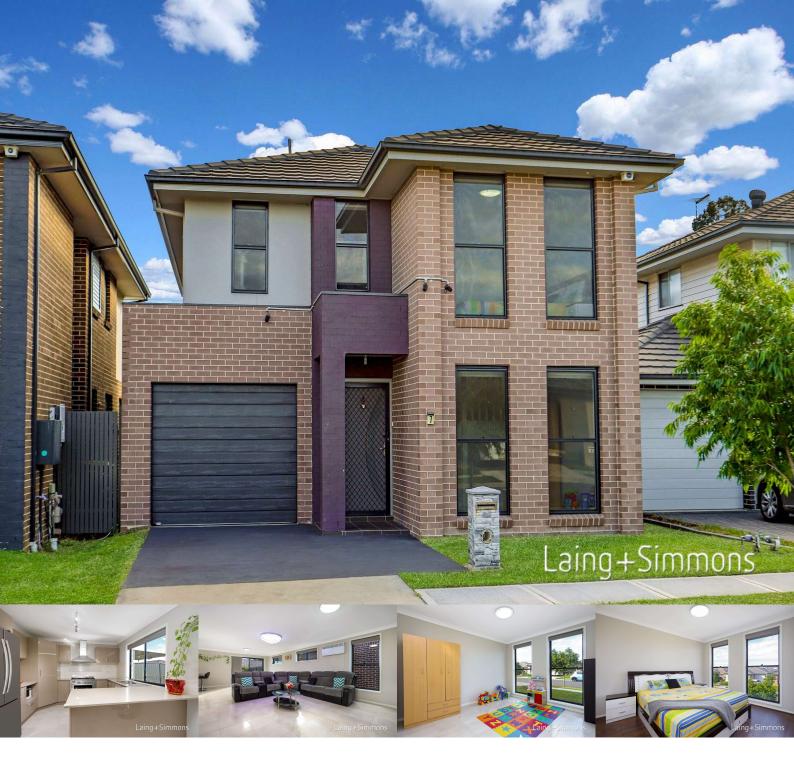

煮 2 **A** 1 4

Sold by Team Abassi 270 sqm

7 Tucker Street, Ropes Crossing

### Unsurpassed Quality

Complete with superb outdoor appeal, impeccably finished interiors and exquisite craftsmanship throughout, this sun-filled family sanctuary screams sophistication.

Located in a tranquil part of Ropes Crossing on a quiet street with the new owner able to enjoy a convenient and peaceful lifestyle by being a stones throw to the local parks, and only a short drive to the heart of Ropes Crossing with all local amenities close by.

#### Features include:

- + Four generous sized bedrooms, 3 fitted with built in wardrobes
- + Spacious master suite featuring a massive walk-in wardrobe and an ensuite including his & hers vanity
- + Modern kitchen with a 5 burner gas cook top, breakfast bar, pantry and ample amounts of storage space
- + Main bathroom combined with shower, bathtub and separate toilet
- + Copiousness of natural light
- + Open plan family/dining area
- + Guest powder room conveniently located on the ground floor
- + Spacious study area located on the upper level
- Laternal laundry with external access

#### Laing+Simmons | St Marys · Ropes Crossing

(02) 9623 7999 stmarys@lsre.com.au lsre.com.au/stmarys

- + Landscaped and manicured front and back gardens
- + CCTV and Alarm system
- + Single remote controlled garage with internal access