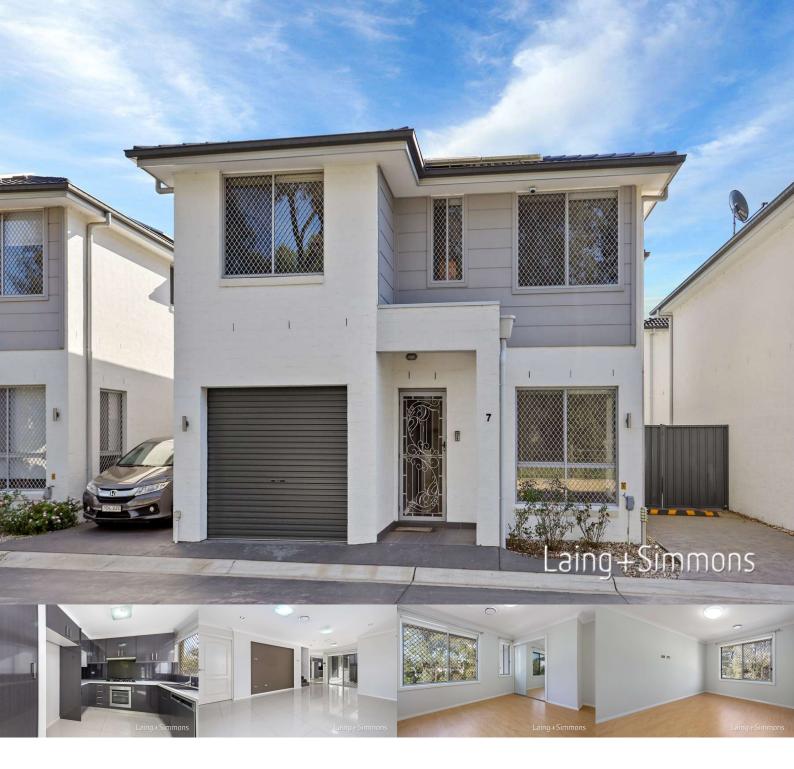

## Free Standing Family Home!!!

This home has been finished with the finest fixtures and fittings throughout. You will feel at home the moment that you walk into this beautifully presented family home. With its spacious layout & modern fixtures this is the perfect place to call home.

#### Features include:

- + 4 generous sized bedrooms all with built in wardrobes
- + Master bedroom featuring an ensuite and two built in wardrobes
- +Family bathroom with elegant floor to ceiling tiles
- + Powder room conveniently located on the first floor
- + Modern kitchen with a 5 burner gas cook top, stainless steel appliances, dishwasher and ample cupboard space
- + Internal laundry
- + All weather covered outdoor entertaining area
- + Ducted air conditioning throughout
- + Low maintenance, child friendly backyard

- + Downlights throughout
- + Potential rental return approx. \$450 per week
- + Water rates approx: \$250 per quarter
- + Council rates approx: \$336 per quarter
- + Strata rates approx: \$310 per quarter