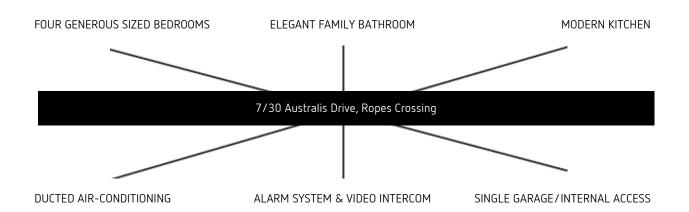

# Words That Describe This Property

#### Features include:

- + 4 generous sized bedrooms all with built in wardrobes
- + Master bedroom featuring an ensuite and two built in wardrobes
- +Family bathroom with elegant floor to ceiling tiles
- + Powder room conveniently located on the first floor
- + Modern kitchen with a 5 burner gas cook top, stainless steel appliances, dishwasher and ample cupboard space
- + Internal laundry
- + All weather covered outdoor entertaining area
- + Ducted air conditioning throughout
- + Low maintenance, child friendly backyard