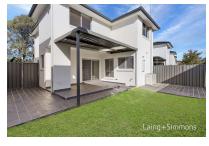

#### Features include:

- + 4 generous sized bedrooms all with built in wardrobes
- + Master bedroom featuring an ensuite and two built in wardrobes
- +Family bathroom with elegant floor to ceiling tiles
- + Powder room conveniently located on the first floor
- + Modern kitchen with a 5 burner gas cook top, stainless steel appliances, dishwasher and ample cupboard space
- + Internal laundry
- + All weather covered outdoor entertaining area
- + Ducted air conditioning throughout
- + Low maintenance, child friendly backyard