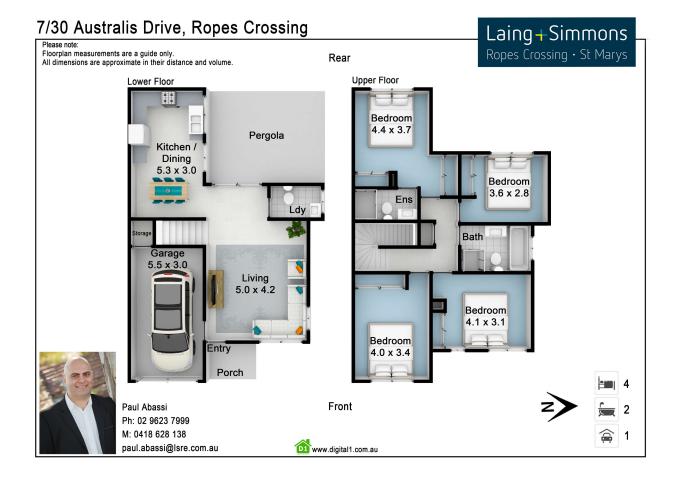

**=** 4

**☆** 2

Sold by Paul Abassi

7/30 Australis Drive, Ropes Crossing

#### Features include:

- + 4 generous sized bedrooms all with built in wardrobes
- + Master bedroom featuring an ensuite and two built in wardrobes
- +Family bathroom with elegant floor to ceiling tiles
- + Powder room conveniently located on the first floor
- + Modern kitchen with a 5 burner gas cook top, stainless steel appliances, dishwasher and ample cupboard space
- + Internal laundry
- + All weather covered outdoor entertaining area
- + Ducted air conditioning throughout
- + Low maintenance, child friendly backyard

- + Downlights throughout
- + Potential rental return approx. \$450 per week
- + Water rates approx: \$250 per quarter
- + Council rates approx: \$336 per quarter
- + Strata rates approx: \$310 per quarter