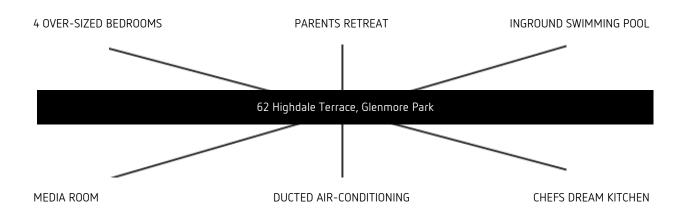

# Words That Describe This Property

### Features include:

- + Four oversized bedrooms two with built in wardrobes and one with walk in wardrobe & ensuite
- + Palatial master suite featuring an ensuite, an enormous walk in wardrobe and a parents retreat
- + Balcony off parents retreat overlooking superb views
- + Additional rumpus room/kids retreat on the first floor
- + Chefs dream kitchen featuring stainless steel appliances, caesarstone benchtops and a dishwasher
- + Open plan dining and family room on the ground floor with a seamless flow to the outdoor pool area and backyard
- + Powder room conveniently located on the ground floor
- + Study
- + Media room
- + Inground swimming pool
- + Ducted air-conditioning