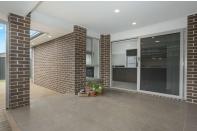

### Features include:

- + 3 generous sized bedrooms
- + Master bedroom featuring an ensuite and oversized walk in wardrobe
- + Modern kitchen with dishwasher, walk in pantry, stainless steel appliances and a breakfast bar
- + Main bathroom with modern fixtures and fittings
- + Open plan living with combined lounge and dining room
- + Ducted air-conditioning throughout
- + Covered and tiled outdoor entertainment area with extended decking
- + Child friendly backyard with low maintenance artificial grass
- + Landscaped and manicured front garden
- + Copiousness of natural light