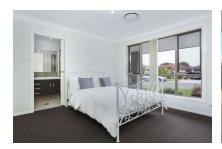

### Features include:

- + 3 generous sized bedrooms
- + Master bedroom featuring an ensuite and oversized walk in wardrobe
- + Modern kitchen with dishwasher, walk in pantry, stainless steel appliances and a breakfast bar
- + Main bathroom with modern fixtures and fittings
- + Open plan living with combined lounge and dining room
- + Ducted air-conditioning throughout
- + Covered and tiled outdoor entertainment area with extended decking
- + Child friendly backyard with low maintenance artificial grass
- + Landscaped and manicured front garden
- + Copiousness of natural light