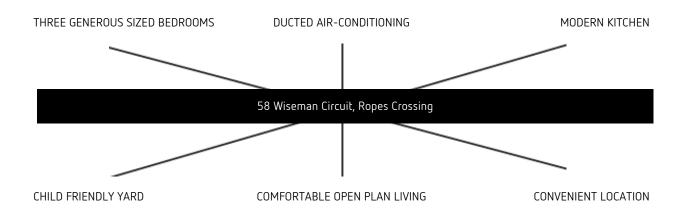

# Words That Describe This Property

### Features include:

- + 3 generous sized bedrooms
- + Master bedroom featuring an ensuite and oversized walk in wardrobe
- + Modern kitchen with dishwasher, walk in pantry, stainless steel appliances and a breakfast bar
- + Main bathroom with modern fixtures and fittings
- + Open plan living with combined lounge and dining room
- + Ducted air-conditioning throughout
- + Covered and tiled outdoor entertainment area with extended decking
- + Child friendly backyard with low maintenance artificial grass
- + Landscaped and manicured front garden
- + Copiousness of natural light