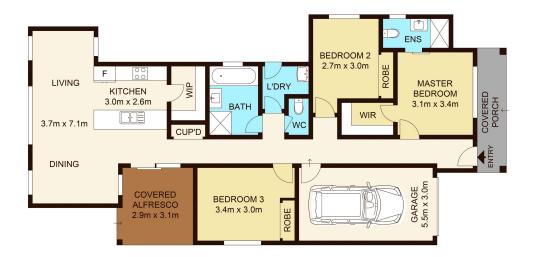

### Other Views

58 Wiseman Circuit, ROPES CROSSING

Not to scale • All measurements are approximate • Drawn for marketing purposes only • Floorplan by © Xorix Medi