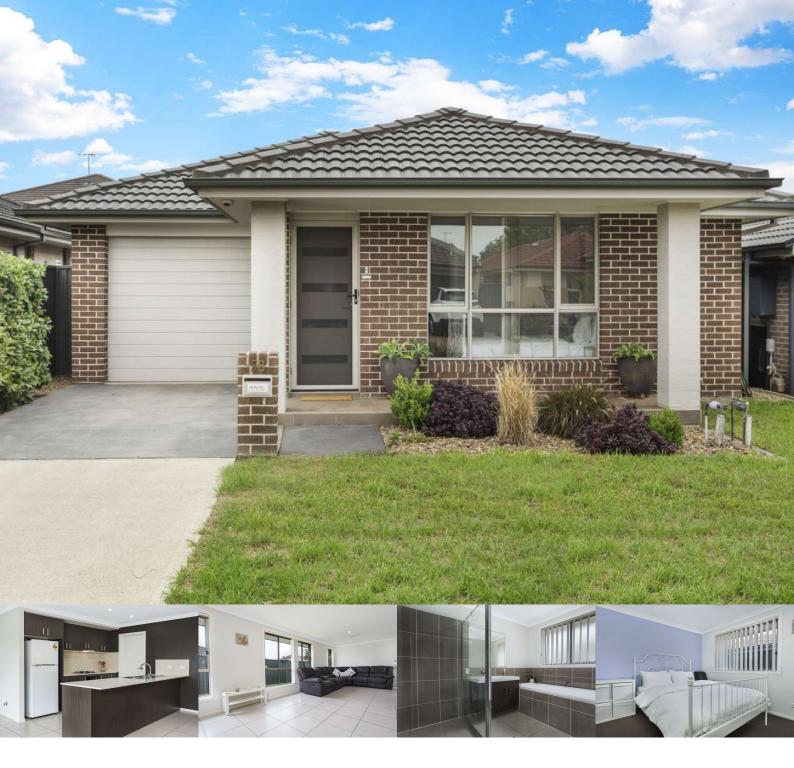

# Invest or Nest

Offering a rare opportunity for first home buyers, families or investors alike, this single level home is set within a family-friendly neighbourhood. Located in a tranquil part of Ropes Crossing on a quiet street with the new owner able to enjoy a convenient and peaceful lifestyle by being only a short walk to the local parks, dog park, the National Reserve park lands and only a short drive to the heart of Ropes Crossing with all local amenities close by.

### Features include:

- + 3 generous sized bedrooms
- + Master bedroom featuring an ensuite and oversized walk in wardrobe
- + Modern kitchen with dishwasher, walk in pantry, stainless steel appliances and a breakfast bar
- + Main bathroom with modern fixtures and fittings
- + Open plan living with combined lounge and dining room
- + Ducted air-conditioning throughout
- + Covered and tiled outdoor entertainment area with extended decking
- + Child friendly backyard with low maintenance artificial grass
- + Landscaped and manicured front garden
- + Copiousness of natural light