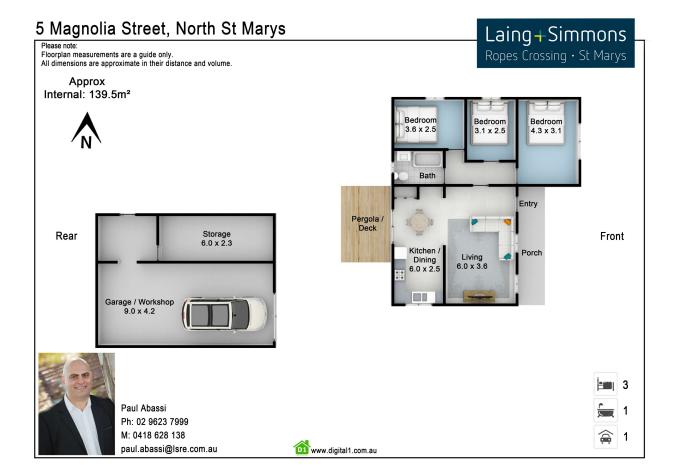

=

5 Magnolia Street, North St Marys

Sold by Team Abassi 778 sqm

#### Features include;

- + 3 generous sized bedrooms
- + Ultra-modern kitchen with an electric cook top and ample cupboard space
- + Comfortable open plan family / dining room
- + Main bathroom combined with a bathtub, shower and toilet
- + Glass doors seamlessly extending onto Pergola / deck area
- + Landscaped child friendly yard
- + Alarm System
- + Single garage & workshop
- + Potential for granny flat (S.T.C.A)