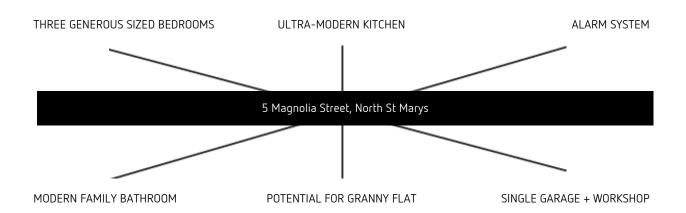

#### Features include;

- + 3 generous sized bedrooms
- + Ultra-modern kitchen with an electric cook top and ample cupboard space
- + Comfortable open plan family / dining room
- + Main bathroom combined with a bathtub, shower and toilet
- + Glass doors seamlessly extending onto Pergola / deck area
- + Landscaped child friendly yard
- + Alarm System
- + Single garage & workshop
- + Potential for granny flat (S.T.C.A)

# Words That Describe This Property