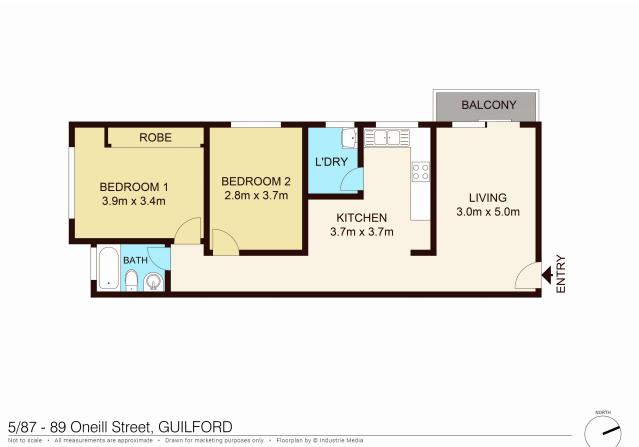

balcony
- + Weekly rent potential \$360
- + Single carport

- + Strata rates: \$615.00 per quarter approx
- + Council rates: \$262.50 per quarter approx
- + Park and playground directly next door

Be quick as this property will not last long!

Disclaimer: We have been furnished with above information, however, Laing + Simmons gives no guarantees, undertakings or warnings concerning the accuracy, completeness or up-to-date nature of the information provided. All interested parties are responsible for their own independent enquiries in order to determine whether or not this information is in fact accurate.

### Links

Click to view on our website

http://www.lsstmarys.com.au/property-for-sale.html

# Words That Describe This Property



# Location Map



## Other Views





# Floor Plan 1



# Contract of Sale

## Links

Contract of Sale

 $http://ls.lswebbooks.com.au/module\_resources/pdf\_module/5706/88\_5.87.89COS.pdf$ 

# Rental Appraisal Letter

Links

Rental Appraisal Letter

http://ls.lswebbooks.com.au/module\_resources/pdf\_module/5683/15\_5.87.89-Rentalappraisalletter.pdf

# Around The Area



This amazing property are almost a stones throw from the heart of Guildford.

Convenience is key as they are located close to all amenties including;

- Guildford Station
- Australia Post
- SUPA IGA Guildford
- Foodworks
- Guildford Family Meat
- Guildford Library
- Allison Road Park
- Service Stations
- Officeworks Guildford
- Guildford Bowling Club
- Takeaway restaurants

# Laing + Simmons St Marys • Ropes Crossing

At Laing+Simmons St Marys/Ropes Crossing we combine experti