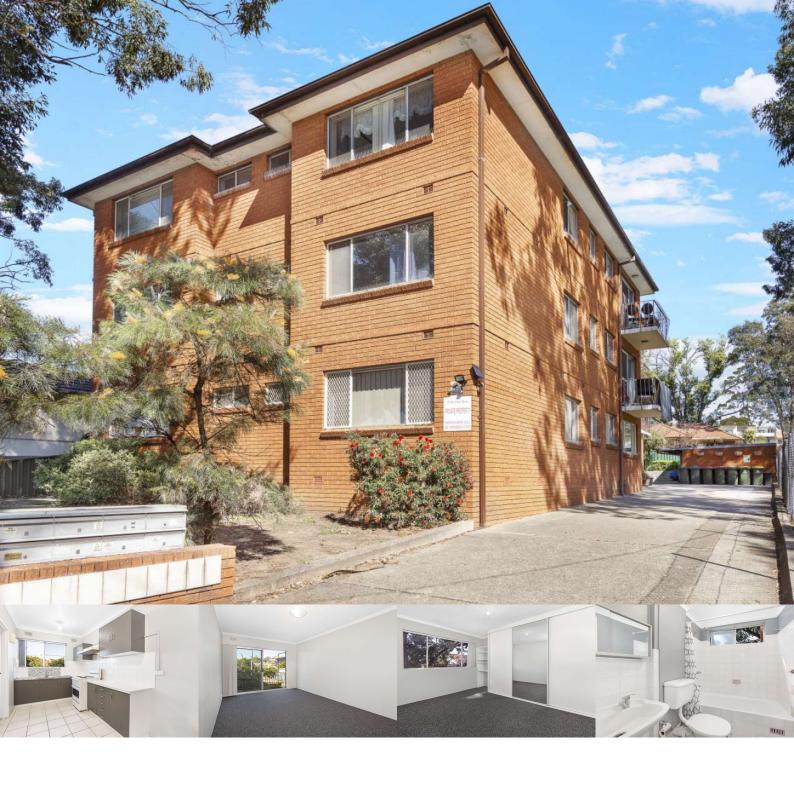

5/87-89 O'Neill Street, Guildford

Sold by Team Abassi

# **INVEST OR NEST**

Conveniently located within walking distance to all amenities, this well maintained apartment offers large living and dining areas plus kitchen with ample cupboard space. Two generous sized bedrooms, an internal laundry plus a great size bathroom make it ideal for a low maintenance lifestyle.

### Features include;

- + 2 Spacious bedrooms
- + Kitchen with electric cooking
- + Freshly painted throughout
- + New Carpets throughout
- + Bathroom with toilet, basin, combined shower and bath
- + Convenient internal laundry
- + Private balcony
- + Weekly rent potential \$360
- + Single carport