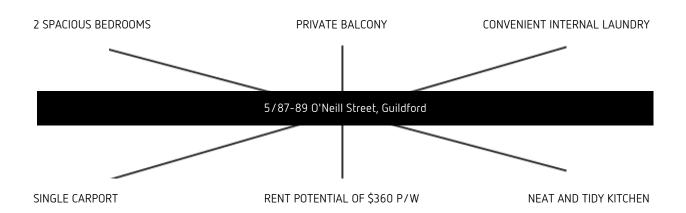

### Features include;

- + 2 Spacious bedrooms
- + Kitchen with electric cooking
- + Freshly painted throughout
- + New Carpets throughout
- + Bathroom with toilet, basin, combined shower and bath
- + Convenient internal laundry
- + Private balcony
- + Weekly rent potential \$360
- + Single carport

- + Strata rates: \$615.00 per quarter approx
- + Council rates: \$262.50 per quarter approx
- + Park and playground directly next door

Be quick as this property will not last long!

Disclaimer: We have been furnished with above information, however, Laing + Simmons gives no guarantees, undertakings or warnings concerning the accuracy, completeness or up-to-date nature of the information provided. All interested parties are responsible for their own independent enquiries in order to determine whether or not this information is in fact accurate.