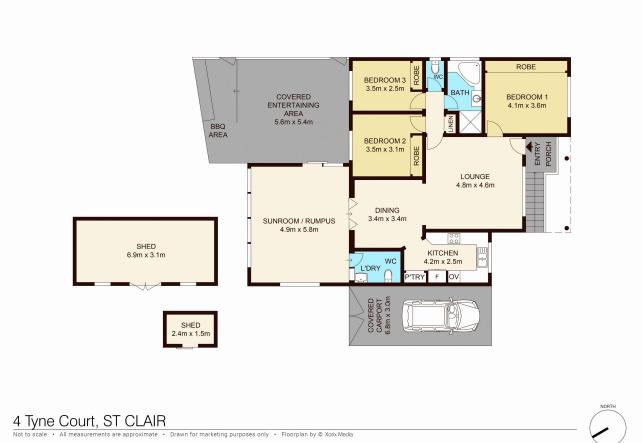

nquil gardens

- + Natural colour scheme throughout and a copiousness of natural light
- + Two spacious garden sheds
- + Freshly painted & updated floating floorboards

For further information please contact our friendly staff on 9673 2200.

Disclaimer: We have been furnished with above information, however, Laing + Simmons gives no guarantees, undertakings or warnings concerning the accuracy, completeness or up-to-date nature of the information provided. All interested parties are responsible for their own independent enquiries in order to determine whether or not this information is in fact accurate.

### Links

Click to view on our website

http://www.lsstmarys.com.au/property-for-sale.html

# Words That Describe This Property



# Location Map



### Other Views







# Floor Plan 1



# Contract of Sale

# Links

Contract of Sale

http://ls.lswebbooks.com.au/module\_resources/pdf\_module/6019/43\_4TyneCOS.pdf

# Rental Appraisal Letter

Links

Rental Appraisal Letter

http://ls.lswebbooks.com.au/module\_resources/pdf\_module/6004/67\_4Tyne-Rentalappraisalletter.pdf

# Around The Area



This amazing property is almost a stones throw from the heart of St Clair.

Convenience is key as they are located close to all amenties including:

- St Clair Shopping Centre
- Takeaway and Dine-in Restaurants
- 7-Eleven
- · Foodworks St Clair
- St Clair Leisure Centre
- Cattie Florist- St Clair
- Childcare Centres
- Earl's Onroad Driving School
- Elizabeth Torrance Park
- St Clair Dog Grooming

# Laing + Simmons St Marys • Ropes Crossing

At Laing+Simmons St Marys/Ropes Crossing we c