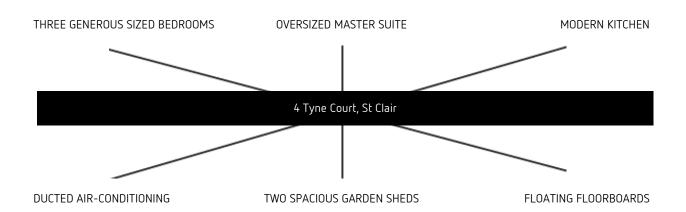

# Words That Describe This Property

### Features include:

- + Three generous bedrooms, all with built in wardrobes and fans
- + Oversized master suite featuring a double sized built in wardrobe
- + Modern kitchen with a dishwasher, a gas cooktop, new oven and plenty of storage
- + Family bathroom combined with a vanity, shower and bathtub
- + Separate toilet
- + Ducted air-conditioning throughout
- + All weather outdoor entertainment area with tranquil gardens

- + Natural colour scheme throughout and a copiousness of natural light
- + Two spacious garden sheds
- + Freshly painted & updated floating floorboards

For further information please contact our friendly staff on 9673 2200.