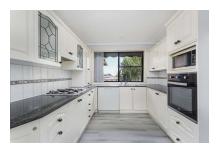

### Features include:

- + Three generous bedrooms, all with built in wardrobes and fans
- + Oversized master suite featuring a double sized built in wardrobe
- + Modern kitchen with a dishwasher, a gas cooktop, new oven and plenty of storage
- + Family bathroom combined with a vanity, shower and bathtub
- + Separate toilet
- + Ducted air-conditioning throughout
- + All weather outdoor entertainment area with tranquil gardens