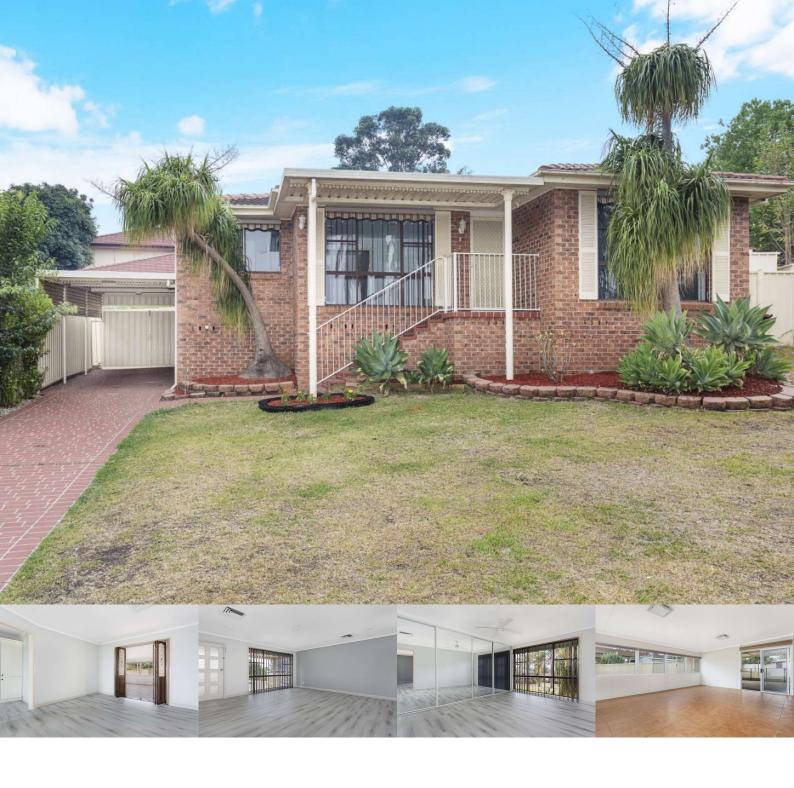

4 Tyne Court, St Clair

Sold by Team Abassi 562 sqm

# IMMACULATE FAMILY HOME

Enjoy the grandeur of this exquisite home, designed with comfort and style in mind and with a host of luxury inclusions; all within an enviable whisper quiet cul-de-sac and just a short distance to St Clair's schools, day care centres, shops & parks and public transport.

This stylish & meticulously maintained family home offers generous living and dining areas, spacious bedrooms and an abundance of space for the growing family. The backyard provides a venue for bbqs and weekend entertaining with a large covered outdoor entertainment area and manicured lawns & landscaping; be sure to inspect as soon as possible.

### Features include:

- + Three generous bedrooms, all with built in wardrobes and fans
- + Oversized master suite featuring a double sized built in wardrobe
- + Modern kitchen with a dishwasher, a gas cooktop, new oven and plenty of storage
- + Family bathroom combined with a vanity, shower and bathtub
- + Separate toilet
- + Ducted air-conditioning throughout
- + All weather outdoor entertainment area with tranquil gardens

- + Natural colour scheme throughout and a copiousness of natural light
- + Two spacious garden sheds
- + Freshly painted & updated floating floorboards

For further information please contact our friendly staff on 9673 2200.

### Other Views