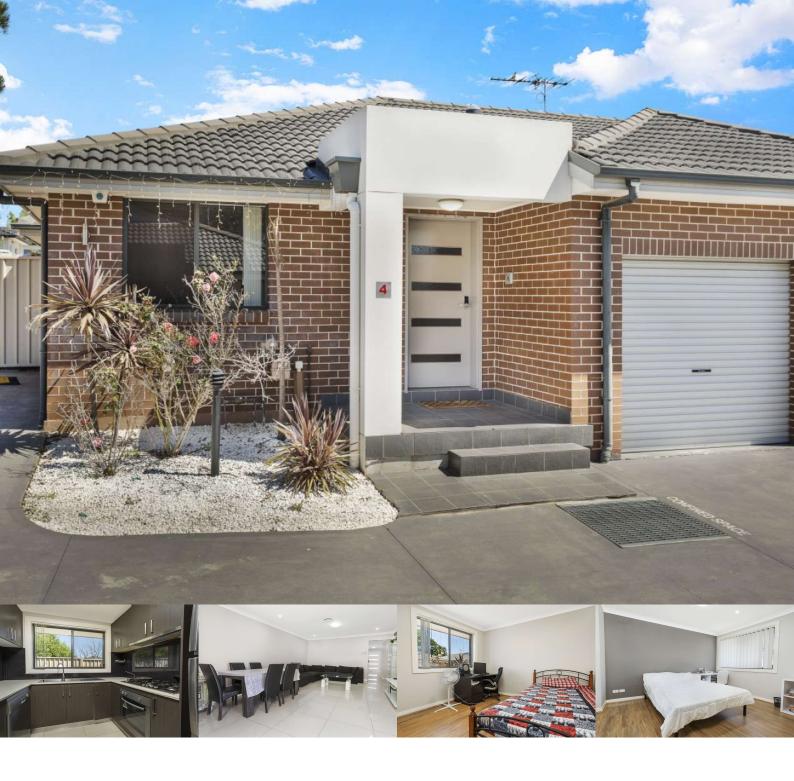

#### Beautiful light filled private haven

This uniquely designed spacious residence offers an idyllic lifestyle without compromising on space. This property offers three well sized bedrooms, easy maintainable courtyard, a single lock garage & is conveniently located within walking distance to the T-way with express buses to the city and buses to Blacktown Train Station, Westpoint Shopping Centre, Blacktown Hospital and TAFE.

Hitting all the right notes with its attention to detail, the immaculate floor plan showcases a vibrant open-plan living continuing to impress every step of the way through with stylish, light-filled internal spaces & sprawling, manicured back garden area. Full of warmth & comfort, this engaging family home is lovingly maintained while sparkling with elegance.

#### Features include:

- + Three well sized bedrooms, all with built in wardrobes
- + Spacious master suite featuring oversized built in wardrobe
- + Modern kitchen with 5 burner gas cooktop, dishwasher and plenty of cupboard space
- + Open plan living and dining
- + Ducted air-conditioning
- + Family bathroom with separate shower and bathtub

#### Laing + Simmons | St Marys · Ropes Crossing

(02) 9623 7999 stmarys@lsre.com.au lsre.com.au/stmarys

- + Alarm and Video Intercom
- + Single remote controlled lock up garage and car space
- + Visitor Parking and Recreational outdoor area.
- + Strata Rates: \$331.36 per quarter approx.
- + Council Rates: \$350 per quarter approx.
- + Water Rates: \$250 per quarter approx.
- + Currently Tenanted at \$495 per week.