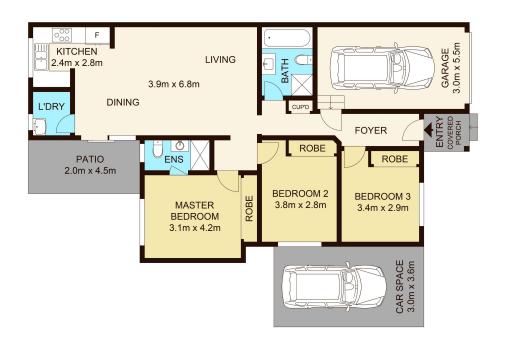

#### Laing + Simmons | St Marys · Ropes Crossing

(02) 9623 7999 stmarys@lsre.com.au lsre.com.au/stmarys

4/50-52 Charles Street, BLACKTOWN Not to scale · All measurements are approximate · Drawn for marketing purposes only · Floorplan by © Industrie Media