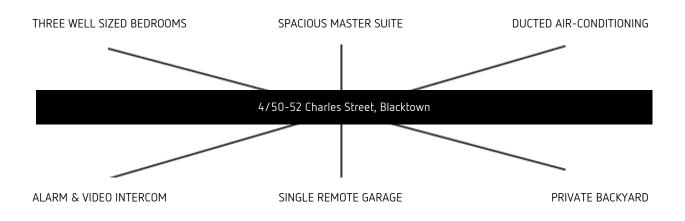

#### Features include:

- + Three well sized bedrooms, all with built in wardrobes
- + Spacious master suite featuring oversized built in wardrobe
- + Modern kitchen with 5 burner gas cooktop, dishwasher and plenty of cupboard space
- + Open plan living and dining
- + Ducted air-conditioning
- + Family bathroom with separate shower and bathtub

#### Laing + Simmons | St Marys · Ropes Crossing

(02) 9623 7999 stmarys@lsre.com.au lsre.com.au/stmarys

- + Alarm and Video Intercom
- + Single remote controlled lock up garage and car space
- + Visitor Parking and Recreational outdoor area.
- + Strata Rates: \$331.36 per quarter approx.
- + Council Rates: \$350 per quarter approx.
- + Water Rates: \$250 per quarter approx.
- + Currently Tenanted at \$495 per week.

## Words That Describe This Property

Location Map