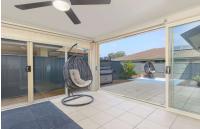

#### Feature include:

- + Four generous bedrooms, three with built in wardrobes
- + Oversized palatial master suite featuring a walk-in wardrobe and a deluxe ensuite and balcony
- + Multiple living areas including rumpus room, lounge and family room/media room
- + Ultra-modern kitchen with 900mm stainless steel appliances, breakfast bar, dishwasher and a pantry
- + Guest powder room conveniently located on the ground floor
- + All weather covered outdoor alfresco area with stunning trifold doors and ceiling fan
- + 2 zoned Ducted air-conditioning throughout
- + Alarm System