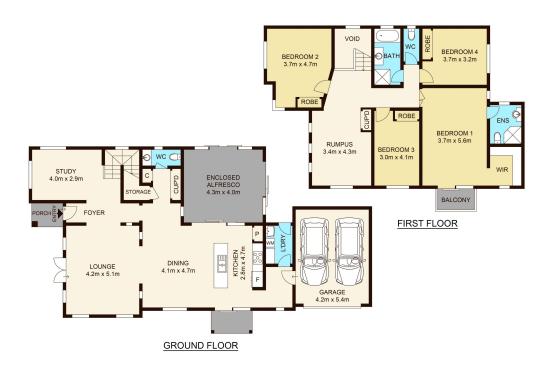

#### Feature include:

- + Four generous bedrooms, three with built in wardrobes
- + Oversized palatial master suite featuring a walk-in wardrobe and a deluxe ensuite and balcony
- + Multiple living areas including rumpus room, lounge and family room/media room
- + Ultra-modern kitchen with 900mm stainless steel appliances, breakfast bar, dishwasher and a pantry
- + Guest powder room conveniently located on the ground floor
- + All weather covered outdoor alfresco area with stunning trifold doors and ceiling fan
- + 2 zoned Ducted air-conditioning throughout
- + Alarm System

#### Other Views

37 Drummond Avenue, ROPES CROSSING

Not to scale • All measurements are approximate • Drawn for marketing purposes only • Floorplan by © Industrie Media