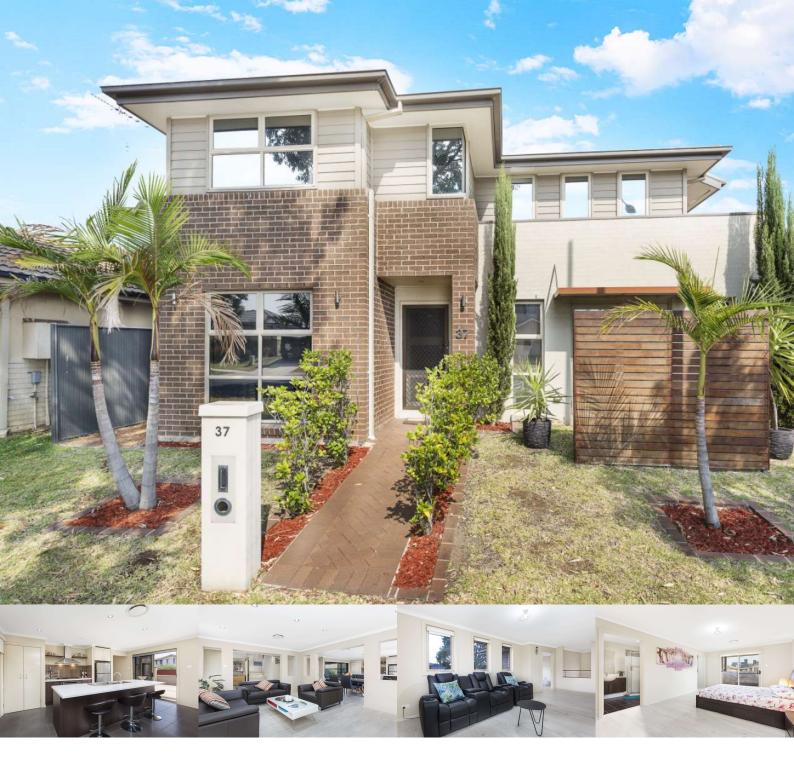

## Perfect Home For An Entertainer

This stunning home showcases a lifestyle of entertainment and comfort. Nestled within quality homes is this luxurious two level family residence sitting on a decent sized corner block located within stones throw distance from all amenities, delivering ultimate convenience. This feature packed and practical family haven speaks volumes through its well thought out floor plan positioned in a sought after location of Ropes Crossing.

Packed with style, this light filled family residence has been meticulously designed with modern fittings and fixtures. This home offers abundance of light and comes with a spacious floorplan with plenty of inclusions.

#### Feature include:

- + Four generous bedrooms, three with built in wardrobes
- + Oversized palatial master suite featuring a walk-in wardrobe and a deluxe ensuite and balcony
- + Multiple living areas including rumpus room, lounge and family room/media room
- + Ultra-modern kitchen with 900mm stainless steel appliances, breakfast bar, dishwasher and a pantry
- + Guest powder room conveniently located on the ground floor
- + All weather covered outdoor alfresco area with stunning trifold doors and ceiling fan
- + 2 zoned Ducted air-conditioning throughout
- + Alarm System