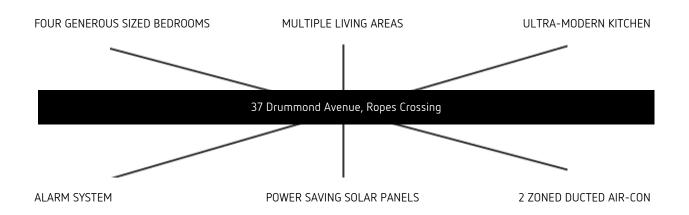

37 Drummond Avenue, Ropes Crossing

SOLD BY TEAM ABASSI

#### Feature include:

- + Four generous bedrooms, three with built in wardrobes
- + Oversized palatial master suite featuring a walk-in wardrobe and a deluxe ensuite and balcony
- + Multiple living areas including rumpus room, lounge and family room/media room
- + Ultra-modern kitchen with 900mm stainless steel appliances, breakfast bar, dishwasher and a pantry
- + Guest powder room conveniently located on the ground floor
- + All weather covered outdoor alfresco area with stunning trifold doors and ceiling fan
- + 2 zoned Ducted air-conditioning throughout
- + Alarm System

## Words That Describe This Property