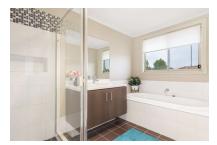

#### Feature include:

- + Four generous bedrooms, three with built in wardrobes
- + Oversized palatial master suite featuring a walk-in wardrobe and a deluxe ensuite and balcony
- + Multiple living areas including rumpus room, lounge and family room/media room
- + Ultra-modern kitchen with 900mm stainless steel appliances, breakfast bar, dishwasher and a pantry
- + Guest powder room conveniently located on the ground floor
- + All weather covered outdoor alfresco area with stunning trifold doors and ceiling fan
- + 2 zoned Ducted air-conditioning throughout
- + Alarm System