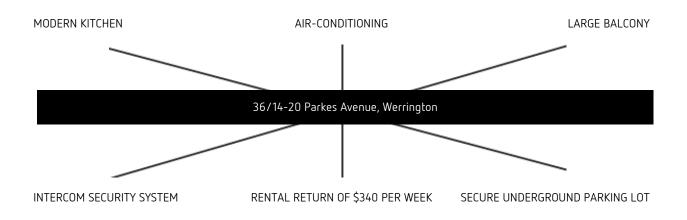

36/14-20 Parkes Avenue, Werrington

Sold by Team Abassi

- + Main bedroom with walk in wardrobe
- + Second bedroom with walk in wardrobe
- + Guest bathroom on the top floor
- + Laundry with toilet on the ground floor
- + Open plan lounge and dining with carpet throughout
- + Modern kitchen with gas stove and ample cupboard space
- + Copiousness of natural light
- + Air conditioning
- + Large balcony
- + Intercom security system
- + Secure underground parking lot

# Words That Describe This Property

Location Map

Laing + Simmons | St Marys • Ropes Crossing

(02) 9623 7999 stmarys@lsre.com.au lsre.com.au/stmarys