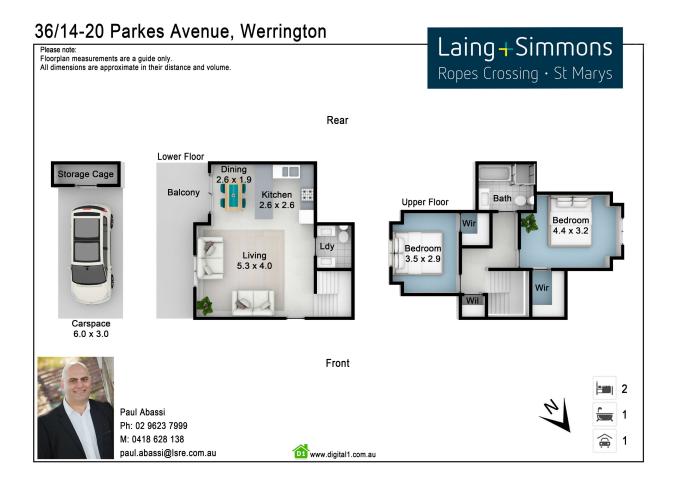

### Two Storey Penthouse

Situated on the top floor, this two-bedroom penthouse flows over two levels. The ground floor features a modern kitchen with spacious living and dining areas which open up to a large balcony.

The top floor boasts two large sized bedrooms both featuring walk in wardrobes.

Located in the heart of Werrington the opportunity to call this extraordinary penthouse home should not be missed.

Features include:

- + Main bedroom with walk in wardrobe
- + Second bedroom with walk in wardrobe
- + Guest bathroom on the top floor
- + Laundry with toilet on the ground floor
- + Open plan lounge and dining with carpet throughout
- + Modern kitchen with gas stove and ample cupboard space
- + Copiousness of natural light
- + Air conditioning
- + Large balcony
- + Intercom security system
- + Secure underground parking lot