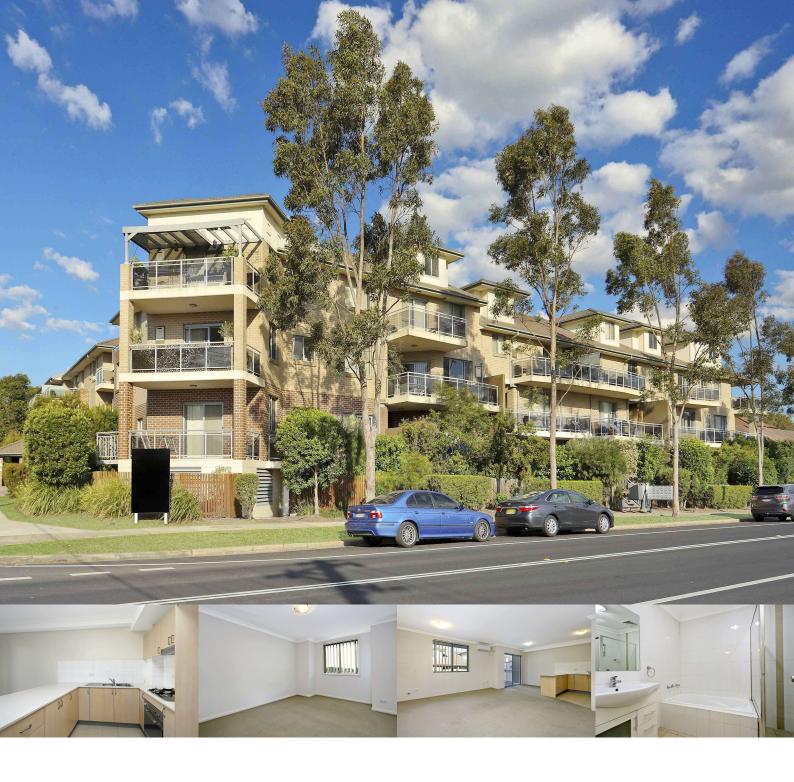

### Two Storey Penthouse

Situated on the top floor, this two-bedroom penthouse flows over two levels. The ground floor features a modern kitchen with spacious living and dining areas which open up to a large balcony.

The top floor boasts two large sized bedrooms both featuring walk in wardrobes.

Located in the heart of Werrington the opportunity to call this extraordinary penthouse home should not be missed.

Features include:

- + Main bedroom with walk in wardrobe
- + Second bedroom with walk in wardrobe
- + Guest bathroom on the top floor
- + Laundry with toilet on the ground floor
- + Open plan lounge and dining with carpet throughout
- + Modern kitchen with gas stove and ample cupboard space
- + Copiousness of natural light
- + Air conditioning
- + Large balcony
- + Intercom security system
- + Secure underground parking lot