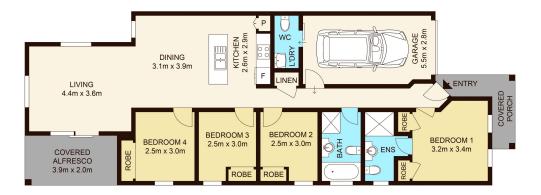

#### Laing + Simmons | St Marys · Ropes Crossing

(02) 9623 7999 stmarys@lsre.com.au lsre.com.au/stmarys

35 Moluccana Crescent, ROPES CROSSING Not to scale • All measurements are approximate • Drawn for marketing purposes only • Floorplan by © Industrie Media