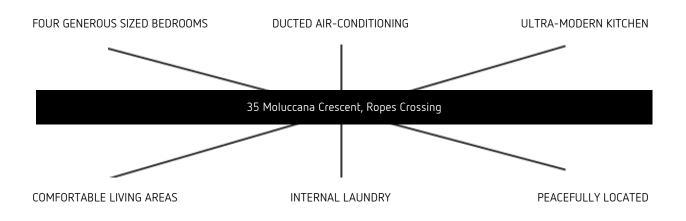

### Words That Describe This Property

Location Map

#### Stunning Contemporary Family Home

Promoting a comfortable family lifestyle of modern convenience, this superb brick residence combines quality finishes with contemporary style. The home boasts 4 generous sized bedrooms, open plan living areas and an entertainer's yard.

#### Features include;

- + 4 generous sized bedrooms, all with built in wardrobes
- + Master bedroom featuring an ensuite
- + Ultra-modern kitchen with a 4 burner gas cook top and dishwasher
- + Comfortable open plan living and dining room
- + Main bathroom combined with a bathtub, shower and toilet
- + Sliding doors seamlessly extending onto an all-weather entertainment area
- + Landscaped child friendly yard