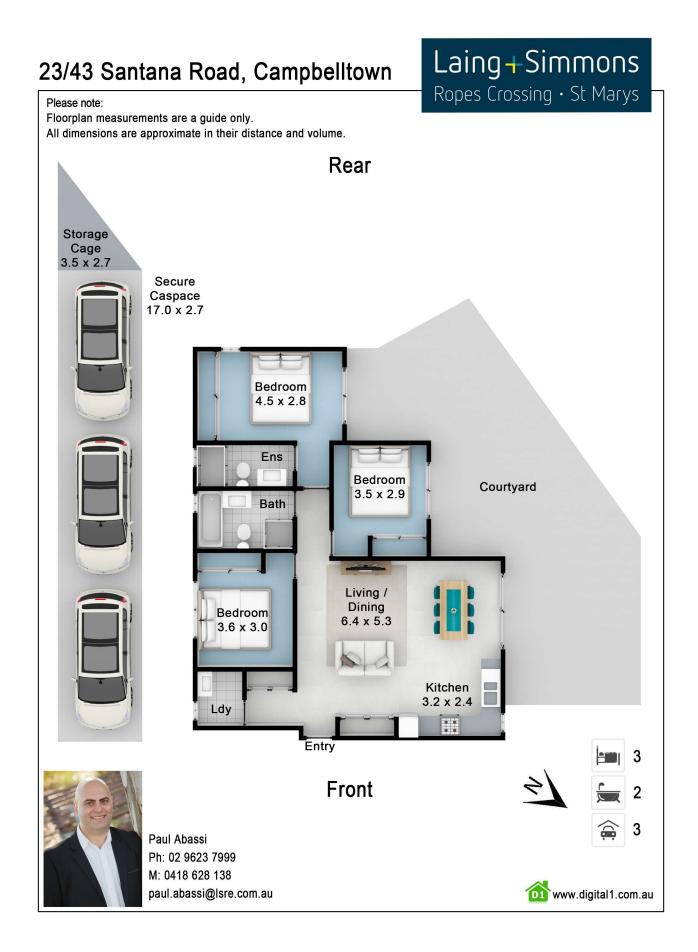

## Opportunity not to be missed!

This modern three bedroom, two bathroom apartment is conveniently located within walking distance to all local amenities including, shopping centres, eateries, hospitals, schools and public transport.

Featuring its own private wrap around courtyard, perfect for outdoor entertainment and open plan living spaces, this apartment is the perfect investment or a place to call home.

Features include;

- + 3 Spacious bedrooms with mirrored built in wardrobes
- + Main bedroom with stylish en-suite
- + Modern kitchen with gas stove and an oversized pantry
- + Stylish main bathroom with shower, bathtub and toilet
- + Comfortable open plan living with lounge and dining areas
- + Copiousness of natural light
- + Convenient internal laundry
- + Linen cupboard
- + Intercom security system
- + Wrap around private courtyard
- + Split system air conditioner in living area