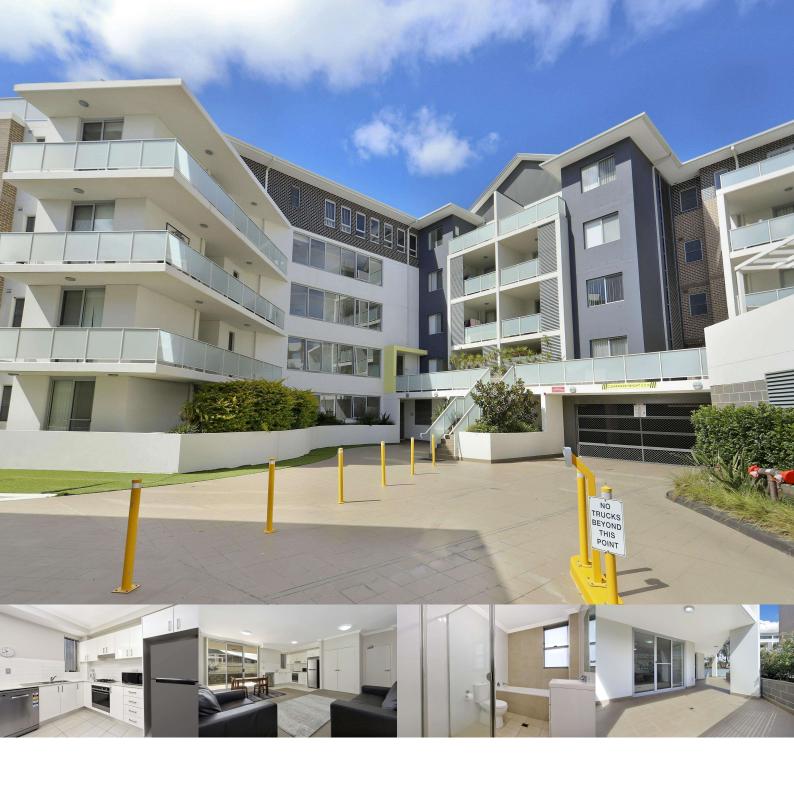

## Opportunity not to be missed!

This modern three bedroom, two bathroom apartment is conveniently located within walking distance to all local amenities including, shopping centres, eateries, hospitals, schools and public transport.

Featuring its own private wrap around courtyard, perfect for outdoor entertainment and open plan living spaces, this apartment is the perfect investment or a place to call home.

Features include;

- + 3 Spacious bedrooms with mirrored built in wardrobes
- + Main bedroom with stylish en-suite
- + Modern kitchen with gas stove and an oversized pantry
- + Stylish main bathroom with shower, bathtub and toilet
- + Comfortable open plan living with lounge and dining areas
- + Copiousness of natural light
- + Convenient internal laundry
- + Linen cupboard
- + Intercom security system
- + Wrap around private courtyard
- + Split system air conditioner in living area