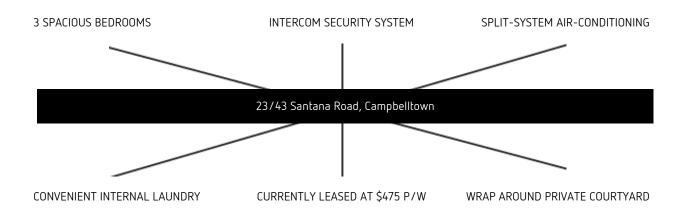

23/43 Santana Road, Campbelltown

SOLD BY TEAM ABASSI

Featuring its own private wrap around courtyard, perfect for outdoor entertainment and open plan living spaces, this apartment is the perfect investment or a place to call home.

Features include;

- + 3 Spacious bedrooms with mirrored built in wardrobes
- + Main bedroom with stylish en-suite
- + Modern kitchen with gas stove and an oversized pantry
- + Stylish main bathroom with shower, bathtub and toilet
- + Comfortable open plan living with lounge and dining areas
- + Copiousness of natural light
- + Convenient internal laundry
- + Linen cupboard
- + Intercom security system
- + Wrap around private courtyard
- + Split system air conditioner in living area