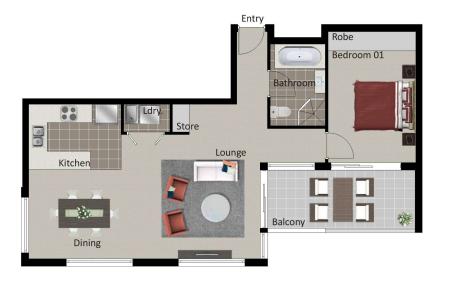

- + Over sized bedroom with built in wardrobes.
- + Stylish kitchen with stone bench tops and gas cooking
- + Light filled living areas with timber flooring and split system air conditioning.
- + Modern bathroom with separate shower and bath tub.
- + Internal laundry, intercom system.
- + Secure basement parking, close to local amenities.

#### Property Inclusions

This property features the ultimate in quality fittings and inclusions and are designed specifically for purchasers in search of quality.

Including-

- + Large sized bedroom with built in wardrobes
- + Secure basement parking.
- + Intercom system.
- + Stylish kitchen with stone bench tops and gas cooking
- + Secure storage space.