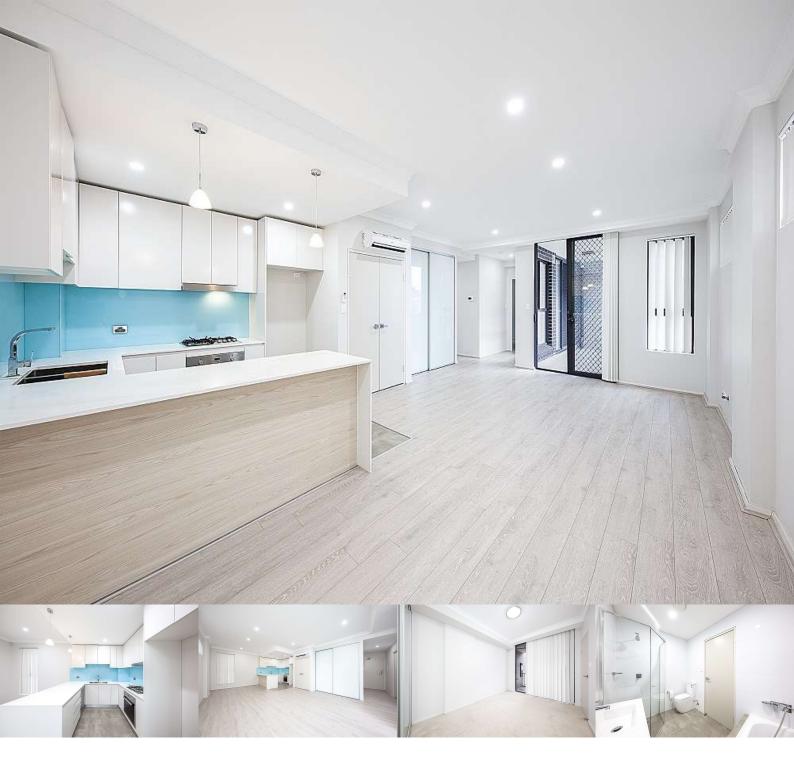

#### Description

Situated within close proximity to the Parramatta CBD and Westmead's medical precinct, Wentworthville has emerged as a booming satellite suburb within the local area.

The innovative designs are complete with superior quality finishes and fittings. For absolute convenience apartment has its own secure underground car space and locked storage unit.

Located within a short stroll to train station, shopping amenities and school. This property features the ultimate in quality fittings and inclusions and are designed specifically for purchasers in search of quality.

- + Over sized bedroom with built in wardrobes.
- + Stylish kitchen with stone bench tops and gas cooking
- + Light filled living areas with timber flooring and split system air conditioning.
- + Modern bathroom with separate shower and bath tub.
- + Internal laundry, intercom system.
- + Secure basement parking, close to local amenities.

#### Property Inclusions

This property features the ultimate in quality fittings and inclusions and are designed specifically for purchasers in search of quality.

Including-

- + Large sized bedroom with built in wardrobes
- + Secure basement parking.
- + Intercom system.
- + Stylish kitchen with stone bench tops and gas cooking
- + Secure storage space.