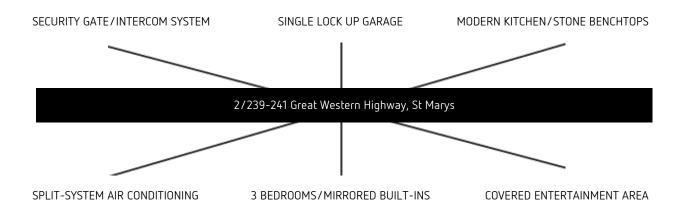

## Motivated Seller - Perfect Investment

Laing + Simmons St Marys/ Ropes Crossing is excited to offer this 3 bedroom completely detached townhouse in a great private complex of 10.

Features include:

- + Downstairs master with ensuite access to main bathroom
- + Open plan living with lounge and dining room
- + Modern kitchen with stone benchtops
- + Ceramic cook top with stainless steel oven and range hood
- + Mirror built ins to all 3 bedrooms
- + Split system air conditioning
- + Tiled floor throughout downstairs open plan living
- + Single lock up garage with drive thru access
- + Covered entertaining area
- + Security gate with intercom system

# Words That Describe This Property

Location Map