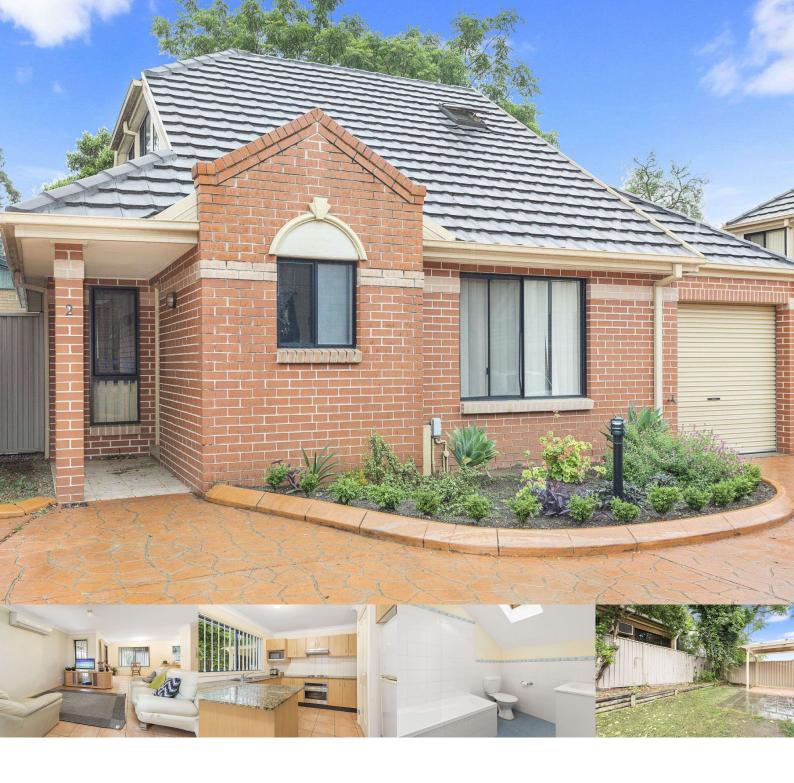

## Motivated Seller - Perfect Investment

Laing + Simmons St Marys/ Ropes Crossing is excited to offer this 3 bedroom completely detached townhouse in a great private complex of 10.

Features include:

- + Downstairs master with ensuite access to main bathroom
- + Open plan living with lounge and dining room
- + Modern kitchen with stone benchtops
- + Ceramic cook top with stainless steel oven and range hood
- + Mirror built ins to all 3 bedrooms
- + Split system air conditioning
- + Tiled floor throughout downstairs open plan living
- + Single lock up garage with drive thru access
- + Covered entertaining area
- + Security gate with intercom system