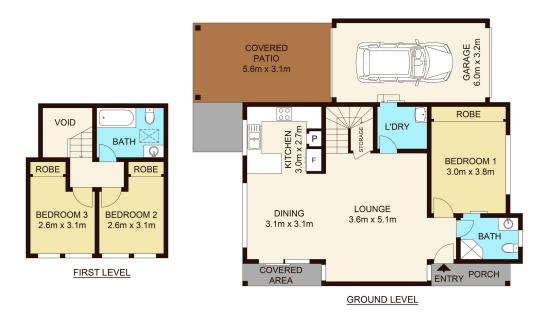

## Laing + Simmons | St Marys · Ropes Crossing

(02) 9623 7999 stmarys@lsre.com.au lsre.com.au/stmarys

2/239-241 Great Western Highway, ST MARYS Not to scale · All measurements are approximate · Drawn for marketing purposes only · Floorplan by © Industrie Media