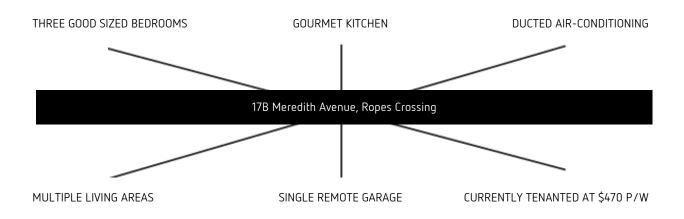

#### Features include:

- + Three good sized bedrooms, all with built in wardrobes
- + Master bedroom featuring a spacious en-suite and walk-in wardrobe
- + Main bathroom combined with a bathtub, shower and separate toilet
- + Gourmet kitchen equipped with stainless steel appliances, 40mm stone bench tops, 900mm gas cook top and wall mounted oven
- + Guest powder room conveniently located on the ground floor

#### Laing + Simmons | St Marys · Ropes Crossing

(02) 9623 7999 stmarys@lsre.com.au lsre.com.au/stmarys

- + Internal laundry
- + Spacious open plan meals and family area opening up to an undercover alfresco
- + Landscaped low maintenance child friendly yard
- + Single remote controlled garage with internal access
- + Currently tenanted at \$470 per week