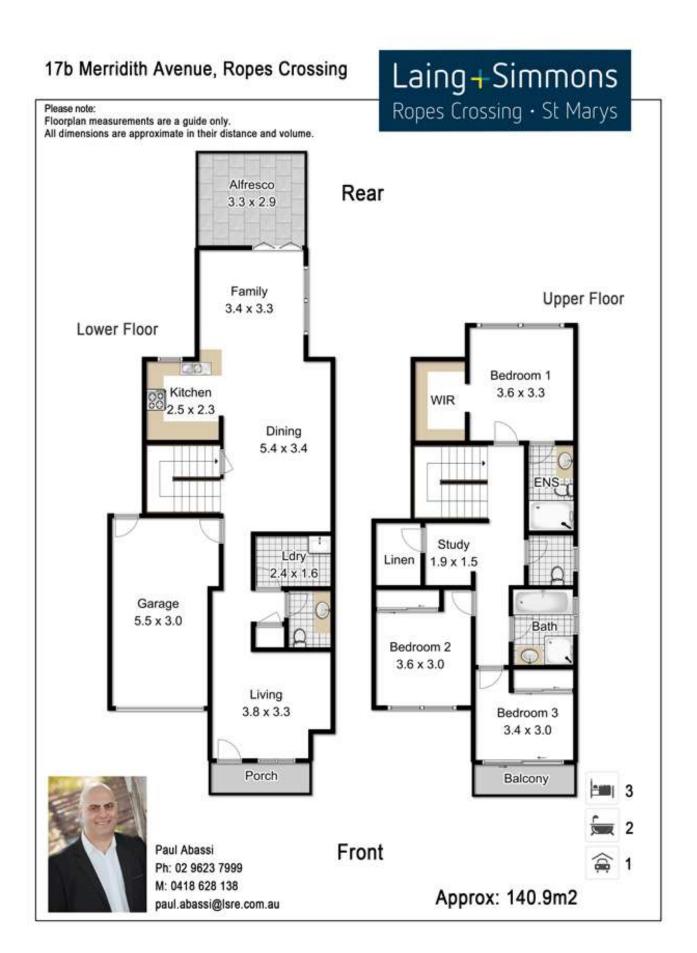

Sold by Paul Abassi 190 sqm

17B Meredith Avenue, Ropes Crossing

#### Features include:

- + Three good sized bedrooms, all with built in wardrobes
- + Master bedroom featuring a spacious en-suite and walk-in wardrobe
- + Main bathroom combined with a bathtub, shower and separate toilet
- + Gourmet kitchen equipped with stainless steel appliances, 40mm stone bench tops, 900mm gas cook top and wall mounted oven
- + Guest powder room conveniently located on the ground floor

#### Laing + Simmons | St Marys · Ropes Crossing

(02) 9623 7999 stmarys@lsre.com.au lsre.com.au/stmarys

- + Internal laundry
- + Spacious open plan meals and family area opening up to an undercover alfresco
- + Landscaped low maintenance child friendly yard
- + Single remote controlled garage with internal access
- + Currently tenanted at \$470 per week