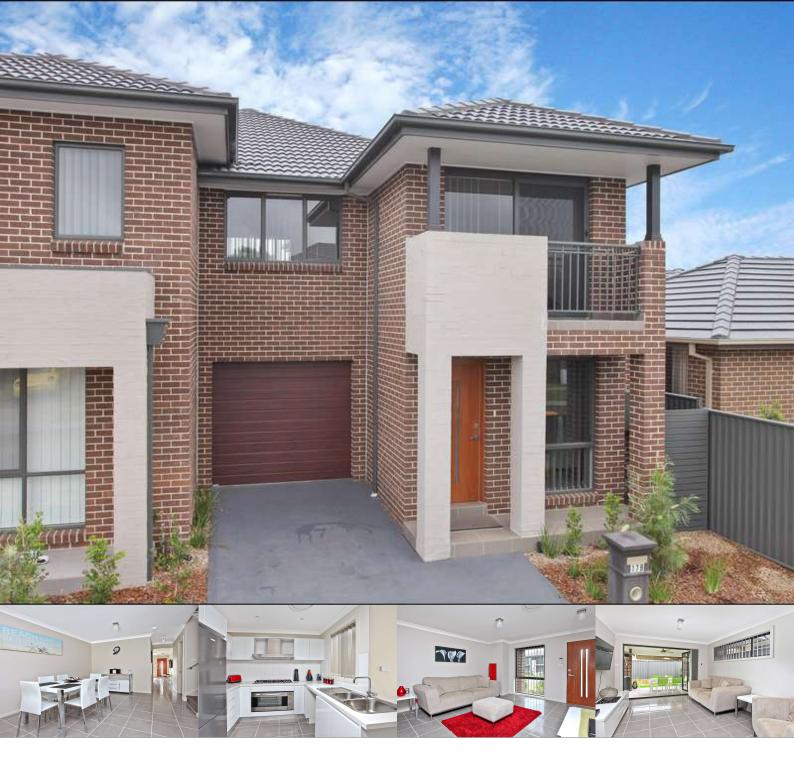

### Designed for Family Living

Offering a sophisticated living experience courtesy of its cutting-edge two-storey design comprising peaceful and communal living spaces, three generous proportioned bedrooms and high-end appointments, every corner of this lavish residence delivers the wow factor.

Striking the perfect balance of modern sophistication and refined elegance, this family home is a peaceful haven of sheer comfort and class. Spacious and sunshine filled, this home is set in the centre of it all with the new owner able to enjoy the walk-everywhere convenience, this exceptional lifestyle purchase is just a short walk from the heart of Ropes Crossing Village, local eateries and public transport.

#### Features include:

- + Three good sized bedrooms, all with built in wardrobes
- + Master bedroom featuring a spacious en-suite and walk-in wardrobe
- + Main bathroom combined with a bathtub, shower and separate toilet
- + Gourmet kitchen equipped with stainless steel appliances, 40mm stone bench tops, 900mm gas cook top and wall mounted oven
- + Guest powder room conveniently located on the ground floor

#### Laing + Simmons | St Marys · Ropes Crossing

(02) 9623 7999 stmarys@lsre.com.au lsre.com.au/stmarys

- + Internal laundry
- + Spacious open plan meals and family area opening up to an undercover alfresco
- + Landscaped low maintenance child friendly yard
- + Single remote controlled garage with internal access
- + Currently tenanted at \$470 per week