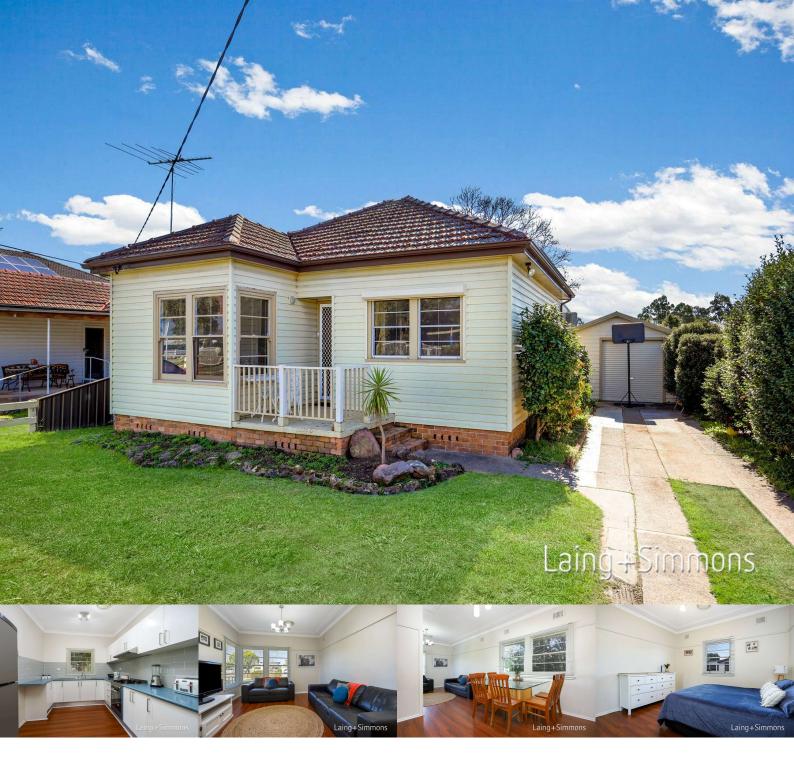

#### NEST OR INVEST?

This uniquely designed single storey spacious residence offers an idyllic lifestyle without compromising on space. Enjoy fabulous indoor and outdoor areas coupled with a huge, child friendly yard, this property is conveniently located close to schools, shopping centers and public transport.

#### Features include:

- + Four good sized bedrooms, three with built-in wardrobes
- + Spacious kitchen with a 4 burner gas cook top, pantry & plenty of bench space
- + Ideal for a granny flat addition (STCA)
- + Ducted air conditioning
- + Family bathroom featuring modern floor to ceiling tiles, a large shower and toilet
- + Internal laundry consisting of a second toilet
- + Energy efficient solar panels
- + Large rainwater tank
- + Single lock up garage with office space and storage