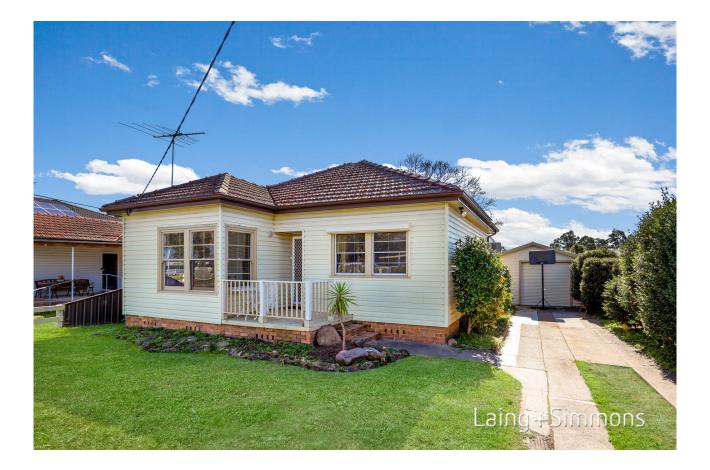

**a** 1 **66)** 1

Sold 607 sqm

17 Brooker Street, Colyton

## Laing + Simmons | St Marys · Ropes Crossing

(02) 9623 7999 stmarys@lsre.com.au lsre.com.au/stmarys

#### NEST OR INVEST?



This uniquely designed single storey spacious residence offers an idyllic lifestyle without compromising on space. Enjoy fabulous indoor and outdoor areas coupled with a huge, child friendly yard, this property is conveniently located close to schools, shopping centers and public transport.

This home is the perfect opportunity for the first home buyer, family or investor.

#### Features include:

- + Four good sized bedrooms, three with built-in wardrobes
- + Spacious kitchen with a 4 burner gas cook top, pantry & plenty of bench space
- + Ideal for a granny flat addition (STCA)
- + Ducted air conditioning
- + Family bathroom featuring modern floor to ceiling tiles, a large shower and toilet
- + Internal laundry consisting of a second toilet
- + Energy efficient solar panels
- + Large r