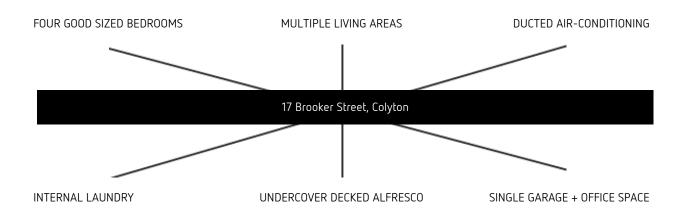

#### Features include:

- + Four good sized bedrooms, three with built-in wardrobes
- + Spacious kitchen with a 4 burner gas cook top, pantry & plenty of bench space
- + Ideal for a granny flat addition (STCA)
- + Ducted air conditioning
- + Family bathroom featuring modern floor to ceiling tiles, a large shower and toilet
- + Internal laundry consisting of a second toilet
- + Energy efficient solar panels
- + Large rainwater tank
- + Single lock up garage with office space and storage

#### Words That Describe This Property

Location Map