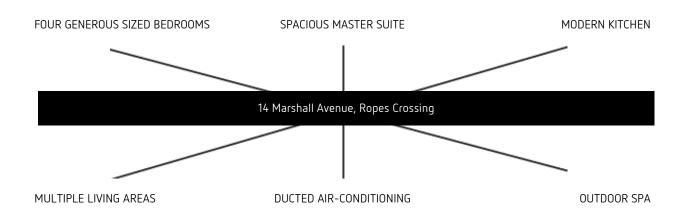

# Words That Describe This Property

### Features include:

- + Four generous sized bedrooms, two with built in wardrobes
- + Spacious master suite featuring a walk in wardrobe and a deluxe ensuite with double sinks
- + Modern kitchen with a 5-burner gas cooktop, dishwasher, pantry and an ample amount of cupboard space
- + Family bathroom featuring a single vanity, bathtub, shower and separate toilet
- + Ducted air-conditioning
- + Sliding door seamlessly extending onto an all-weather decked alfresco area
- + Multiple living areas
- + Manicured and Landscaped front and backyards
- + Spacious internal laundry with external access

- + Double remote-controlled garage
- + Alarm System
- + Outdoor Spa

For further information please contact our friendly staff on 9673 2200.

Disclaimer: We have been furnished with above information, however, Laing + Simmons gives no guarantees, undertakings or warnings concerning the accuracy, completeness or up-to-date nature of the information provided. All interested parties are responsible for their own independent enquiries in order to determine whether or not this information is in fact accurate.