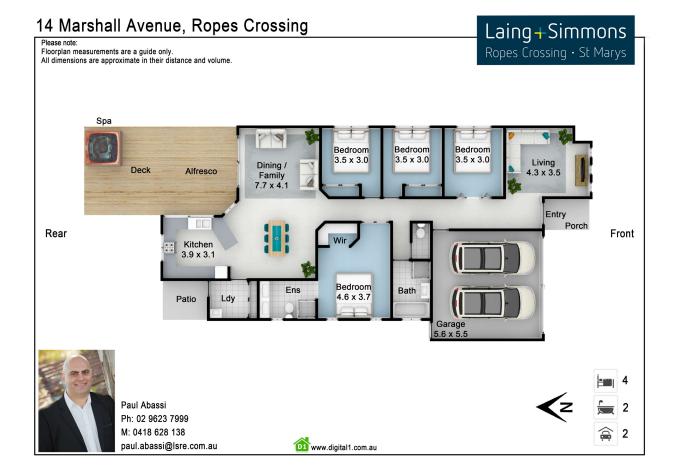

**m** 2

14 Marshall Avenue, Ropes Crossing

Sold by Paul Abassi 375 sqm

### Features include:

- + Four generous sized bedrooms, two with built in wardrobes
- + Spacious master suite featuring a walk in wardrobe and a deluxe ensuite with double sinks
- + Modern kitchen with a 5-burner gas cooktop, dishwasher, pantry and an ample amount of cupboard space
- + Family bathroom featuring a single vanity, bathtub, shower and separate toilet
- + Ducted air-conditioning
- + Sliding door seamlessly extending onto an all-weather decked alfresco area
- + Multiple living areas
- + Manicured and Landscaped front and backyards
- + Spacious internal laundry with external access