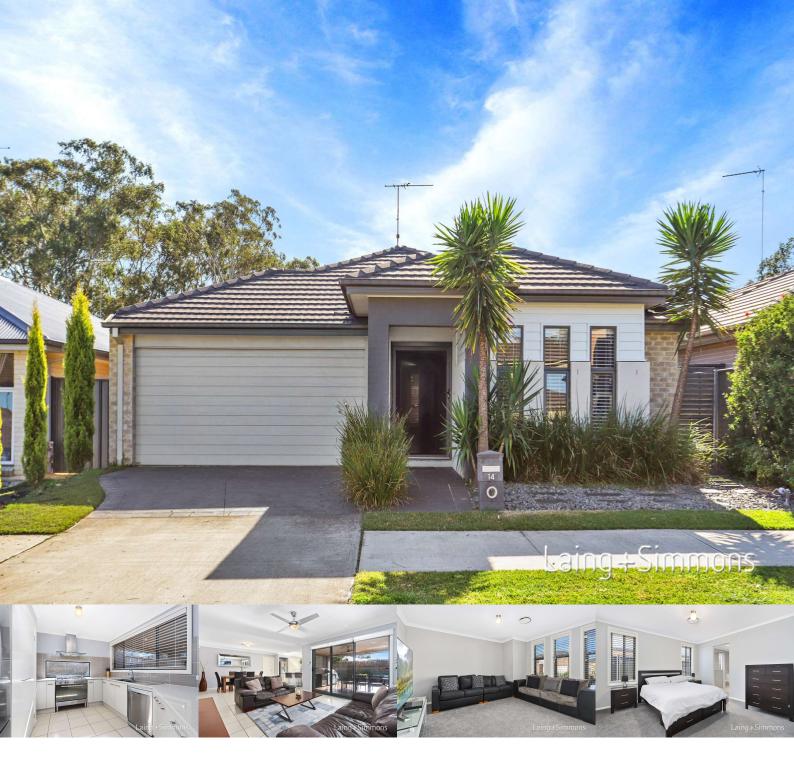

# Spectacular Family Home

Enjoy the grandeur of this exquisite home, designed with comfort and style in mind and with a host of luxury inclusions. Conveniently located within an established neighbourhood, this immaculate home is just a short distance to schools, day care centres, shops, parks and public transport.

This stylish & meticulously maintained family home offers generous living and dining areas, spacious bedrooms and an abundance of space for the growing family. Generously proportioned, the home reveals a versatile layout providing a streamlined living environment with fabulous outdoor entertaining.

### Features include:

- + Four generous sized bedrooms, two with built in wardrobes
- + Spacious master suite featuring a walk in wardrobe and a deluxe ensuite with double sinks
- + Modern kitchen with a 5-burner gas cooktop, dishwasher, pantry and an ample amount of cupboard space
- + Family bathroom featuring a single vanity, bathtub, shower and separate toilet
- + Ducted air-conditioning
- + Sliding door seamlessly extending onto an all-weather decked alfresco area
- + Multiple living areas
- + Manicured and Landscaped front and backyards
- + Spacious internal laundry with external access

- + Double remote-controlled garage
- + Alarm System
- + Outdoor Spa

For further information please contact our friendly staff on 9673 2200.

Disclaimer: We have been furnished with above information, however, Laing + Simmons gives no guarantees, undertakings or warnings concerning the accuracy, completeness or up-to-date nature of the information provided. All interested parties are responsible for their own independent enquiries in order to determine whether or not this information is in fact accurate.