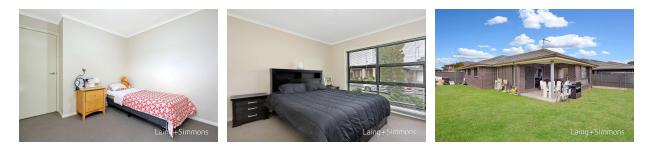

Featuring a contemporary open plan kitchen, dining and living area, four bedrooms and two bathrooms, covered alfresco area and plenty of grassed yard, this property provides more than enough for the ultimate family home.

#### Features:

- + Master suite with walk in wardrobe and deluxe ensuite
- + 3 other generous sized bedrooms, all with built in wardrobes
- + Light filled tiled open plan kitchen, living and dining area opening out onto fully paved alfresco area
- + Large tiled kitchen featuring gas cooking, stainless steel appliances, pantry and ample cupboard space
- + Main bathroom featuring shower, bathtub, toilet & vanity
- + Separate laundry with external access
- + Undercover fully paved alfresco area for those quite lazy afternoons or a BBQ with family and friends
- + Large outdoor grassed area
- Hugo doublo lockup asc