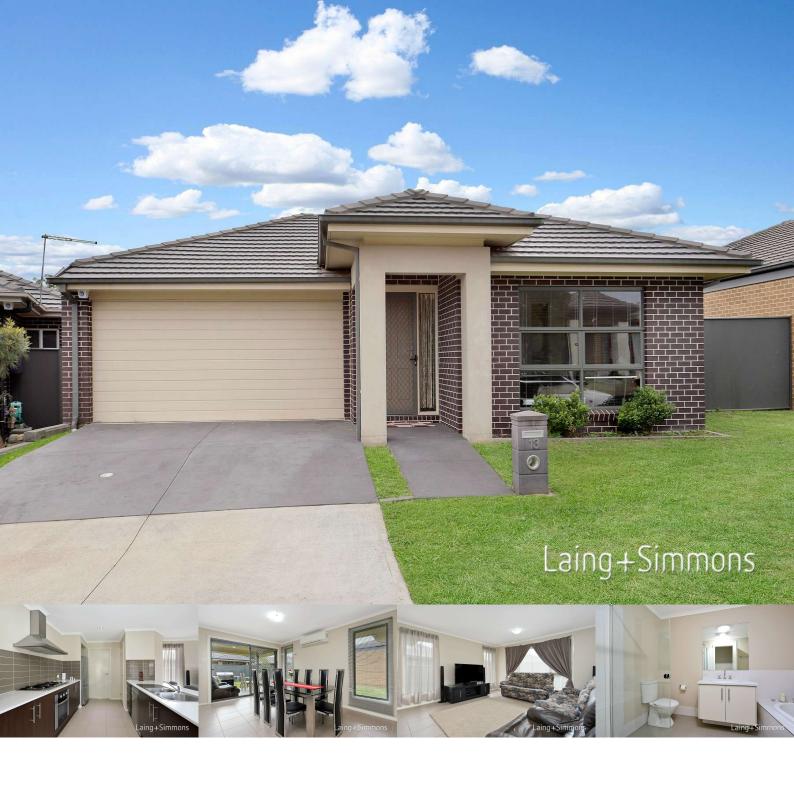

#### Invest or Nest!

If you are looking for a beautiful, modern home with a functional floor plan situated in one of Ropes Crossing's premier streets, then this is the place for you. This stunning single level home is immaculately presented offering style and sophistication.

Featuring a contemporary open plan kitchen, dining and living area, four bedrooms and two bathrooms, covered alfresco area and plenty of grassed yard, this property provides more than enough for the ultimate family home.

#### Features:

- + Master suite with walk in wardrobe and deluxe ensuite
- + 3 other generous sized bedrooms, all with built in wardrobes
- + Light filled tiled open plan kitchen, living and dining area opening out onto fully paved alfresco area
- + Large tiled kitchen featuring gas cooking, stainless steel appliances, pantry and ample cupboard space
- + Main bathroom featuring shower, bathtub, toilet & vanity
- + Separate laundry with external access
- + Undercover fully paved alfresco area for those quite lazy afternoons or a BBQ with family and friends
- + Large outdoor grassed area
- Hugo doublo lockup asc