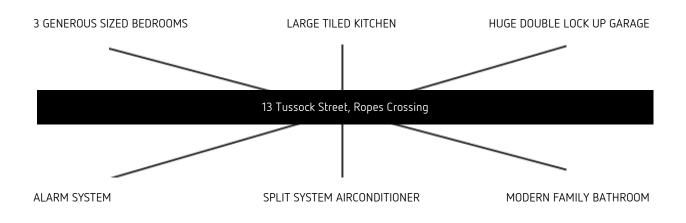

# Words That Describe This Property

Location Map

#### Features:

- + Master suite with walk in wardrobe and deluxe ensuite
- + 3 other generous sized bedrooms, all with built in wardrobes
- + Light filled tiled open plan kitchen, living and dining area opening out onto fully paved alfresco area
- + Large tiled kitchen featuring gas cooking, stainless steel appliances, pantry and ample cupboard space
- + Main bathroom featuring shower, bathtub, toilet & vanity
- + Separate laundry with external access
- + Undercover fully paved alfresco area for those quite lazy afternoons or a BBQ with family and friends
- + Large outdoor grassed area
- Hugo doublo lockup asc