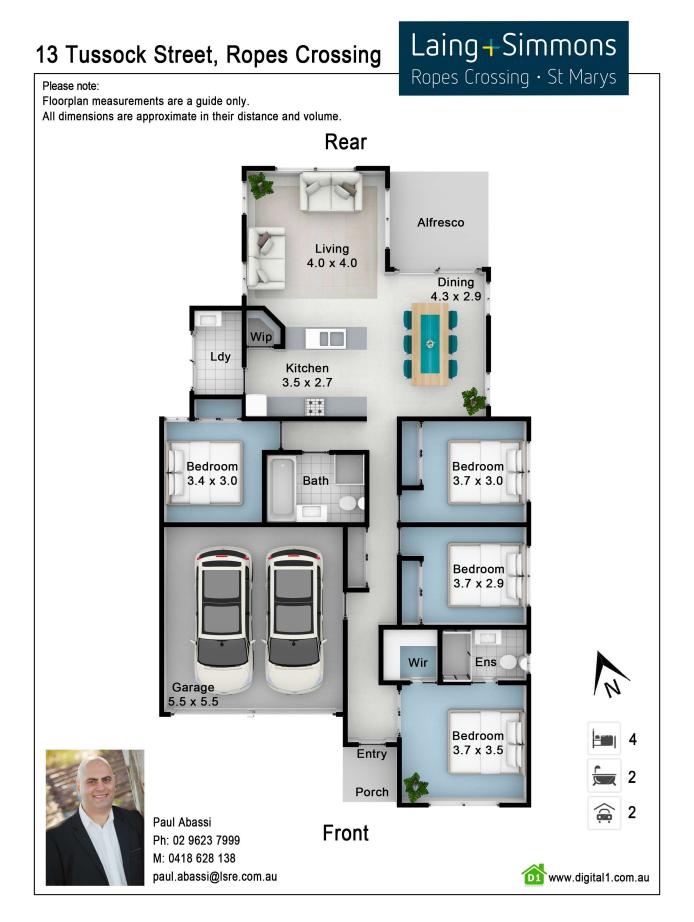

Featuring a contemporary open plan kitchen, dining and living area, four bedrooms and two bathrooms, covered alfresco area and plenty of grassed yard, this property provides more than enough for the ultimate family home.

#### Features:

- + Master suite with walk in wardrobe and deluxe ensuite
- + 3 other generous sized bedrooms, all with built in wardrobes
- + Light filled tiled open plan kitchen, living and dining area opening out onto fully paved alfresco area
- + Large tiled kitchen featuring gas cooking, stainless steel appliances, pantry and ample cupboard space
- + Main bathroom featuring shower, bathtub, toilet & vanity
- + Separate laundry with external access
- + Undercover fully paved alfresco area for those quite lazy afternoons or a BBQ with family and friends
- + Large outdoor grassed area
- Hugo doublo lockup asc