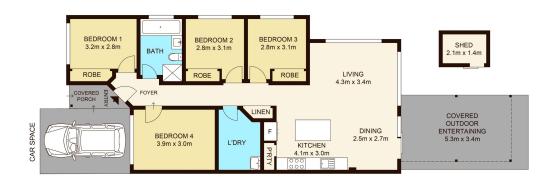

### Features include:

- + Four generous sized bedrooms, three with built in wardrobes
- + Ultra-modern kitchen with stainless steel appliances, 5 burner gas cooktop and pantry
- + Main bathroom combined with a shower and toilet
- + Open plan layout

# Virtual Inspection

Watch Video

https://youtube.com/watch?v=mION5uH5dFc

10 Finsbury Circuit, ROPES CROSSING

Not to scale · All measurements are approximate · Drawn for marketing purposes only ·