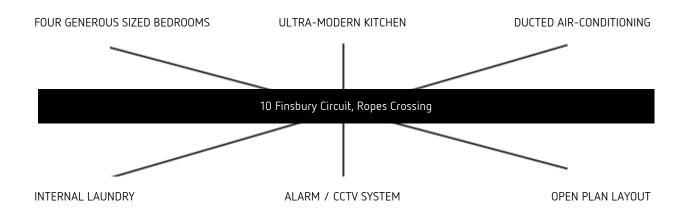

### Features include:

- + Four generous sized bedrooms, three with built in wardrobes
- + Ultra-modern kitchen with stainless steel appliances, 5 burner gas cooktop and pantry
- + Main bathroom combined with a shower and toilet
- + Open plan layout

- + Ducted system air-conditioning throughout
- + Alarm System and security CCTV
- + Natural colour scheme throughout and a copiousness of natural light

For further information please contact our friendly staff on 9673 2200.

# Words That Describe This Property