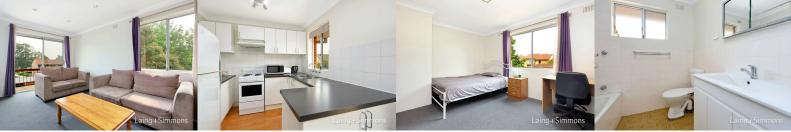

Features include;

- + 2 Spacious, well lit bedrooms
- + Kitchen with leafy outlook and electric cooking
- + Bathroom with modern vanity, shower and bath
- + Convenient internal laundry
- + Linen cupboard
- + Open plan lounge / dining area
- + Private balcony with tranquil views
- + Located on the top floor
- + Recently painted and new carpet laid
- Currently lose of for \$250 per wee