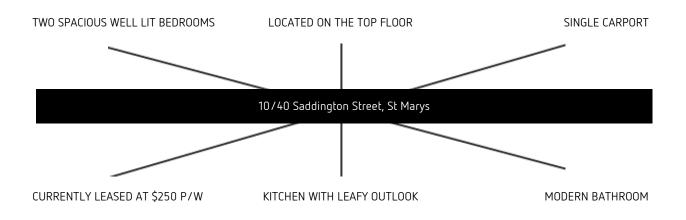

Features include;

- + 2 Spacious, well lit bedrooms
- + Kitchen with leafy outlook and electric cooking
- + Bathroom with modern vanity, shower and bath
- + Convenient internal laundry
- + Linen cupboard
- + Open plan lounge / dining area
- + Private balcony with tranquil views
- + Located on the top floor
- + Recently painted and new carpet laid
- Currently lose of for \$250 per wee