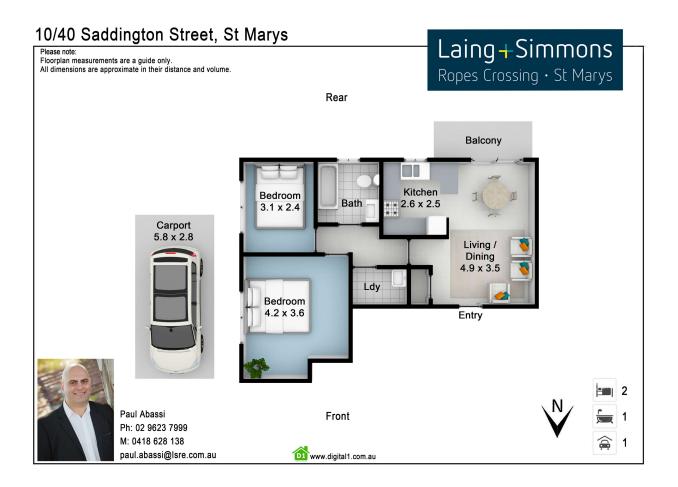

Features include;

- + 2 Spacious, well lit bedrooms
- + Kitchen with leafy outlook and electric cooking
- + Bathroom with modern vanity, shower and bath
- + Convenient internal laundry
- + Linen cupboard
- + Open plan lounge / dining area
- + Private balcony with tranquil views
- + Located on the top floor
- + Recently painted and new carpet laid
- Currently lose of for \$250 per wee