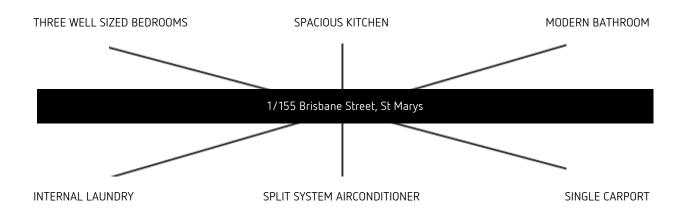

# Words That Describe This Property

### Features include:

- + Three well sized bedrooms
- + Main bedroom with built in wardrobe
- + Spacious kitchen with plenty of cupboard space
- + Spacious sunroom / living room
- + Main bathroom combined with a bathtub, shower and toilet
- + Internal laundry
- + Split system air conditioning
- بالإنمام جعدممنا