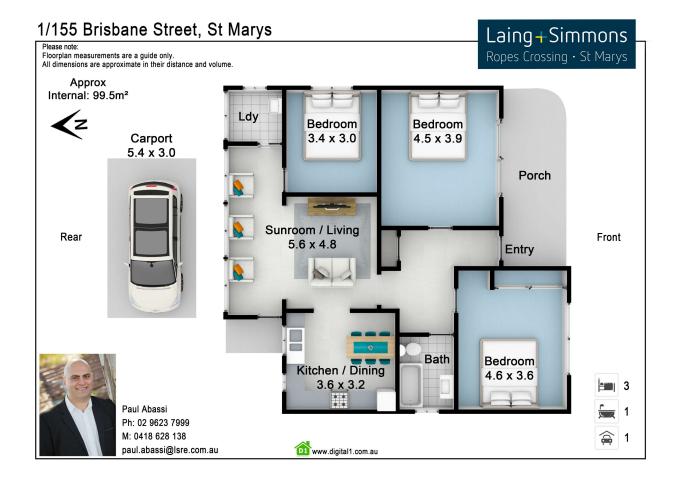

### Features include:

- + Three well sized bedrooms
- + Main bedroom with built in wardrobe
- + Spacious kitchen with plenty of cupboard space
- + Spacious sunroom / living room
- + Main bathroom combined with a bathtub, shower and toilet
- + Internal laundry
- + Split system air conditioning
- بالإنمام جعدممنا